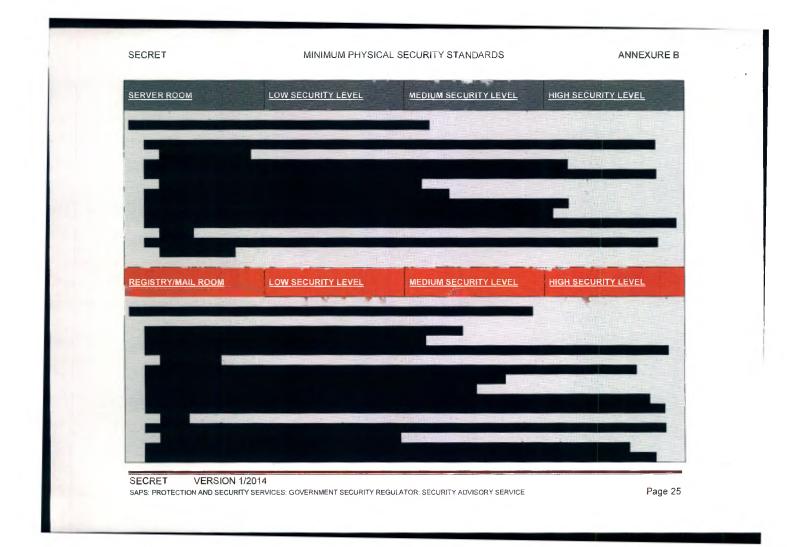

|            |
| VEHICLE & PEDESTRIAM | MINIMUM SECURITY LEVEL              |            |
|                      |                                     |            |
|                      |                                     |            |
|                      |                                     |            |
|                      |                                     |            |
|                      |                                     |            |
|                      |                                     |            |
|                      |                                     |            |
| SECRET VERSION       |                                     |            |















SARA





































































































SARA





SECRET VERSION 1/2014 SAPS: PROTECTION AND SECURITY SERVICES: GOVERNMENT SECURITY REGULATOR: SECURITY ADVISORY SERVICE

Page 8

. 8



SECRET VERSION 1/2014 SAPS: PROTECTION AND SECURITY SERVICES: GOVERNMENT SECURITY REGULATOR: SECURITY ADVISORY SERVICE

Page 9

-





| SECRET                                  | MINIMUM PHYSICAL SECURITY ST | ANDARDS ANNEXURE C                        |
|-----------------------------------------|------------------------------|-------------------------------------------|
|                                         |                              |                                           |
| Location                                |                              |                                           |
|