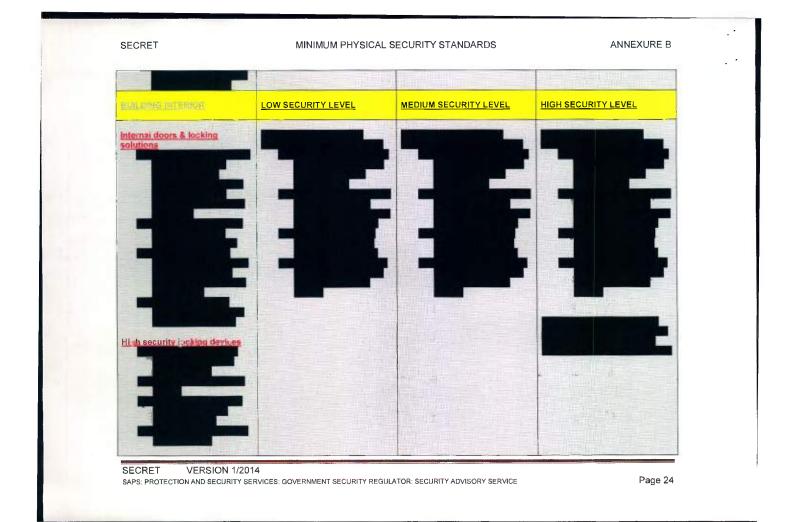

|            |
| VEHICLE & PEDESTRIAM | MINIMUM SECURITY LEVEL              |            |
|                      |                                     |            |
|                      |                                     |            |
|                      |                                     |            |
|                      |                                     |            |
|                      |                                     |            |
|                      |                                     |            |
|                      |                                     |            |
| SECRET VERSION       |                                     |            |















SARA





































































































SARA





SECRET VERSION 1/2014 SAPS: PROTECTION AND SECURITY SERVICES: GOVERNMENT SECURITY REGULATOR: SECURITY ADVISORY SERVICE

Page 8

. 8



SECRET VERSION 1/2014 SAPS: PROTECTION AND SECURITY SERVICES: GOVERNMENT SECURITY REGULATOR: SECURITY ADVISORY SERVICE

Page 9

-





| SECRET                                  | MINIMUM PHYSICAL SECURITY ST | ANDARDS ANNEXURE C                        |
|-----------------------------------------|------------------------------|-------------------------------------------|
|                                         |                              |                                           |
| Location                                |                              |                                           |
|