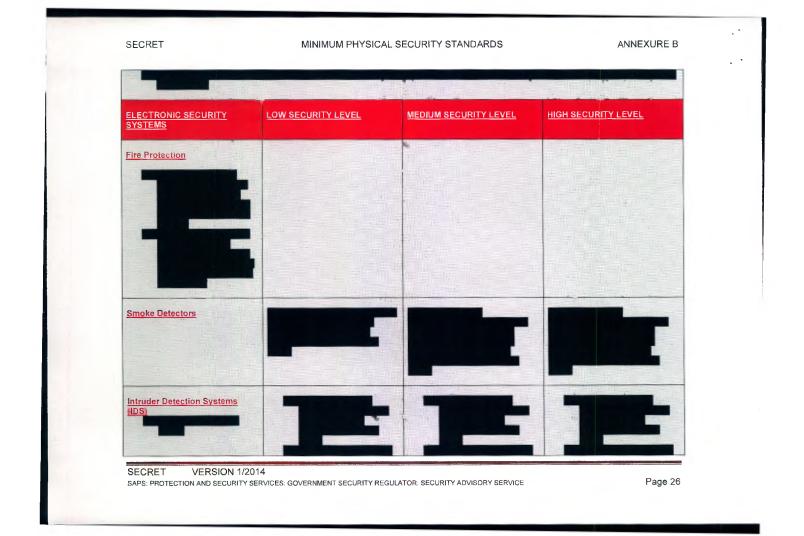

|            |
| VEHICLE & PEDESTRIAM | MINIMUM SECURITY LEVEL              |            |
|                      |                                     |            |
|                      |                                     |            |
|                      |                                     |            |
|                      |                                     |            |
|                      |                                     |            |
|                      |                                     |            |
|                      |                                     |            |
| SECRET VERSION       |                                     |            |















SARA





































































































SARA





SECRET VERSION 1/2014 SAPS: PROTECTION AND SECURITY SERVICES: GOVERNMENT SECURITY REGULATOR: SECURITY ADVISORY SERVICE

Page 8

. 8



SECRET VERSION 1/2014 SAPS: PROTECTION AND SECURITY SERVICES: GOVERNMENT SECURITY REGULATOR: SECURITY ADVISORY SERVICE

Page 9

-





| SECRET                                  | MINIMUM PHYSICAL SECURITY ST | ANDARDS ANNEXURE C                        |
|-----------------------------------------|------------------------------|-------------------------------------------|
|                                         |                              |                                           |
| Location                                |                              |                                           |
|