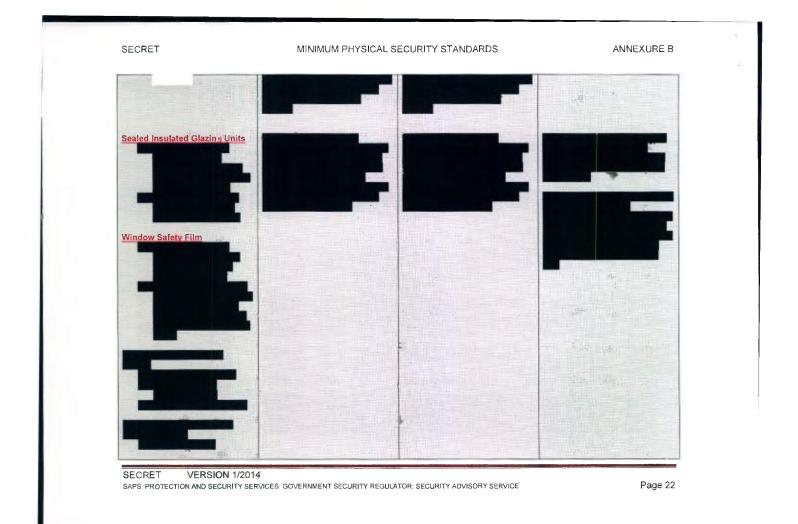

|            |
| VEHICLE & PEDESTRIAM | MINIMUM SECURITY LEVEL              |            |
|                      |                                     |            |
|                      |                                     |            |
|                      |                                     |            |
|                      |                                     |            |
|                      |                                     |            |
|                      |                                     |            |
|                      |                                     |            |
| SECRET VERSION       |                                     |            |















SARA





































































































SARA





SECRET VERSION 1/2014 SAPS: PROTECTION AND SECURITY SERVICES: GOVERNMENT SECURITY REGULATOR: SECURITY ADVISORY SERVICE

Page 8

. 8



SECRET VERSION 1/2014 SAPS: PROTECTION AND SECURITY SERVICES: GOVERNMENT SECURITY REGULATOR: SECURITY ADVISORY SERVICE

Page 9

-





| SECRET                                  | MINIMUM PHYSICAL SECURITY ST | ANDARDS ANNEXURE C                        |
|-----------------------------------------|------------------------------|-------------------------------------------|
|                                         |                              |                                           |
| Location                                |                              |                                           |
|