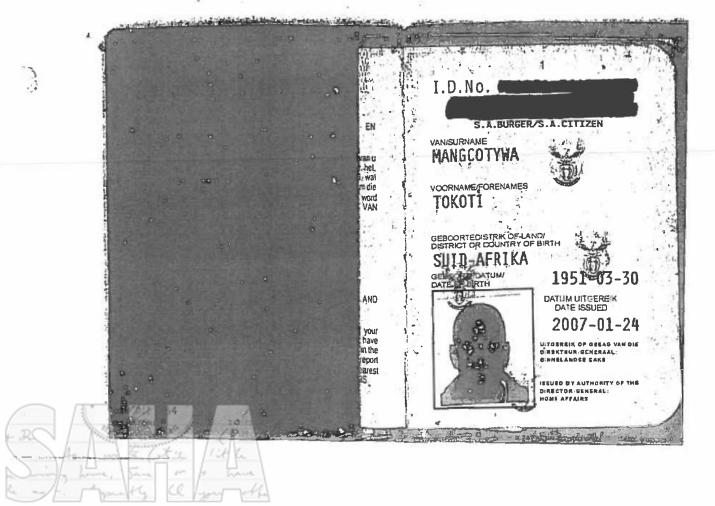

- At the Ga-rankuwa Medico-legal Laboratory (Mortuary), on August 21, 2012 commencing at 15h45, I examined the body of a BLACK ADULT MALE marked PHOKENG 569/2012. I recorded my findings which facts I ascertained by means of an examination requiring skill in biology, anatomy and pathology.
- The body marked PHOKENG 569/2012 was identified to me by P T Sekhute, Persal No. 05219787, who is a Facility Manager at Phokeng FPS in the North-West Province.
  - 3. Death, as informed, occurred on August 16, 2012. The time of death was unavailable.
  - 4. The chief post-mortem findings made by me on the body were:
    - A single perforating bullet wound through sides of chest, entering on right side
      of chest, perforating both lungs and heart, and exiting on the left side of chest.
      The autopsy features of this wound are in keeping with those of high-velocity
      firearm. No signs of 'range of fire' could be detected.
    - 2. Approximately 1000 ml of free blood in chest cavities.
    - 3. Irretrievable tiny bullet fragments were seen on X-ray on left side of chest.
    - 4. There are no scarification marks on the skin.
    - 5. No evidence of any other significant forms of trauma other than gunshot wounds.
    - 6. Relevant evidence was collected and is listed at the end of this report.
    - 7. SAP 180 stated that the deceased was shot.
  - 5. That as a result of my observations I concluded that the cause of death was:

A SINGLE PERFORATING GUNSHOT WOUND OF CHEST

ARCHIVE FOR JUSTICE

, Heth