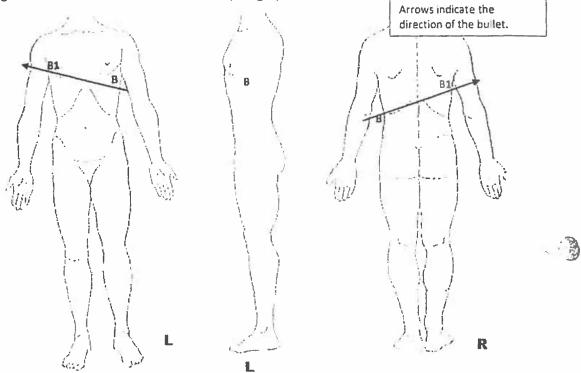

#### **GENERAL**

1. Height: 1,78 m Physique: Normal Mass: 67 kg
Nutrition: Normal

- 2. Special identifying features: An adult Black male showing an old amputation of last phalanx of left little finger. The right central incisor tooth is absent. The following clothes were identified on deceased: Bloody "Total" brown T-shirt, bloody white vest, blue track suit pants, grey socks, blue jockey underpants, brown above ankle boots and black rubber bangle on right wrist. There is a corresponding bullet defect on sides of T-shirt and vest with no soot or grease staining.
- 3. **Secondary post-mortem changes**: Body was refrigerated. Flaccidity is present. There is no decomposition.
- 4. External appearance of body and condition of limbs:
  - **4.1.** (Wound A): There is a 0,5 cm X 0,5 cm round-shaped penetrating bullet wound with collar of abrasion on the lateral aspect of right chest, 18 cm to the right of anterior midline and 26 cm below the shoulderline. This wound is consistent with an entrance wound.
  - **4.2.** (Wound B): There is a 2 cm X 1,5 cm irregular-shaped penetrating and gaping bullet wound on lateral aspect of the left chest, 22 cm to the left of the anterior midline and 21 cm below the shoulderline. This wound is consistent with a significantly large exit wound.
  - **4.3.** There is a 4 cm X 1 cm irregular-shaped abrasion in the middle of forehead with surrounding small irregular abrasions below and to the right.
  - 4.4. There are no other wounds on skin.
  - 4.5. There are no scarification marks on the skin.
  - **4.6.** X-ray was performed before evisceration and it showed multiple tiny irretrievable bullet fragments within the soft tissues on left side of chest.
  - **4.7.** Track of wound A and wound B: These wounds are joined by a track of wound through the chest, from wound A to wound B. The direction of the wound track is from right to left, slightly upwards and slightly backwards. The path of the wound track perforates the right 7<sup>th</sup> intercostal space laterally, lower lobe of right lung, the heart, lower lobe of left lung, the left 7<sup>th</sup> rib laterally and exits through wound 2 with two secondary missile wounds on left lateral parietal pleura.
  - **4.8.** SAP180 form stated that the deceased was shot.
  - **4.9.** There was no blood in the peripheral vessels and therefore blood for alcohol, toxicology and DNA was taken from the dural sinuses.

#### DIAGRAM

Diagram depicting bullet wounds in paragraph 4.

The arrow indicates the direction of the bullet.

4

G00105(a)

The content of this declaration is true to the best of my knowledge and belief. I am aware that should it be submitted as evidence and I know that something appears therein which I know to be false of believe not to be true, I could be liable to prosecution.