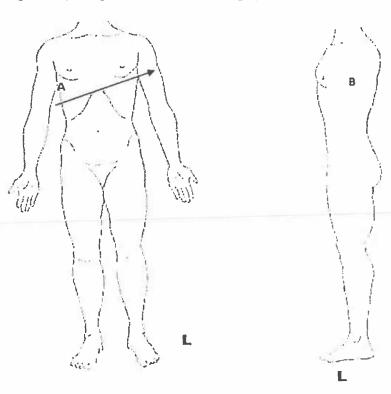

#### DIAGRAM

Diagram depicting bullet wounds in paragraph 4.

The arrow indicates the direction of the bullet.

4

G00105(a)

The content of this declaration is true to the best of my knowledge and belief. I am aware that should it be submitted as evidence and I know that something appears therein which I know to be false of believe not to be true, I could be liable to prosecution.