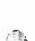

#### DIAGRAM

Diagram depicting bullet wounds in paragraph 4.

The arrow indicates the direction of the bullet.

4

G00105(a)

The content of this declaration is true to the best of my knowledge and belief. I am aware that should it be submitted as evidence and I know that something appears therein which I know to be false of believe not to be true, I could be liable to prosecution.

#### **GENERAL**

1. Height: 1,78 m Physique: Normal Mass: 67 kg
Nutrition: Normal

- 2. Special identifying features: An adult Black male showing an old amputation of last phalanx of left little finger. The right central incisor tooth is absent. The following clothes were identified on deceased: Bloody "Total" brown T-shirt, bloody white vest, blue track suit pants, grey socks, blue jockey underpants, brown above ankle boots and black rubber bangle on right wrist. There is a corresponding bullet defect on sides of T-shirt and vest with no soot or grease staining.
- 3. **Secondary post-mortem changes**: Body was refrigerated. Flaccidity is present. There is no decomposition.
- 4. External appearance of body and condition of limbs:
  - **4.1.** (Wound A): There is a 0,5 cm X 0,5 cm round-shaped penetrating bullet wound with collar of abrasion on the lateral aspect of right chest, 18 cm to the right of anterior midline and 26 cm below the shoulderline. This wound is consistent with an entrance wound.
  - **4.2.** (Wound B): There is a 2 cm X 1,5 cm irregular-shaped penetrating and gaping bullet wound on lateral aspect of the left chest, 22 cm to the left of the anterior midline and 21 cm below the shoulderline. This wound is consistent with a significantly large exit wound.
  - **4.3.** There is a 4 cm X 1 cm irregular-shaped abrasion in the middle of forehead with surrounding small irregular abrasions below and to the right.
  - 4.4. There are no other wounds on skin.
  - 4.5. There are no scarification marks on the skin.
  - **4.6.** X-ray was performed before evisceration and it showed multiple tiny irretrievable bullet fragments within the soft tissues on left side of chest.
  - **4.7.** Track of wound A and wound B: These wounds are joined by a track of wound through the chest, from wound A to wound B. The direction of the wound track is from right to left, slightly upwards and slightly backwards. The path of the wound track perforates the right 7<sup>th</sup> intercostal space laterally, lower lobe of right lung, the heart, lower lobe of left lung, the left 7<sup>th</sup> rib laterally and exits through wound 2 with two secondary missile wounds on left lateral parietal pleura.
  - **4.8.** SAP180 form stated that the deceased was shot.
  - **4.9.** There was no blood in the peripheral vessels and therefore blood for alcohol, toxicology and DNA was taken from the dural sinuses.