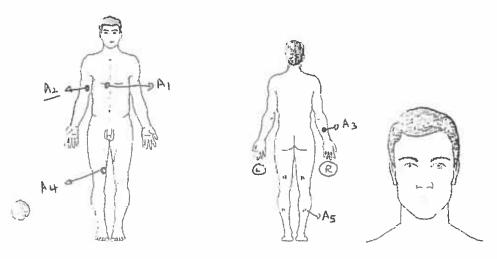

#### Recent Injuries:

A1 - A circular laceration of the right anterior lower chest wall was noted. The wound measured 8x10mm and was located 25mm to the right of the midline, and at the level of the  $5^{th}$  intercostal space. A 7mm supero-medial area of abrasion was present. No tattooing was present. The wound tract passed inferiorly and to the right, through the soft tissue of the anterior chest and abdominal wall

A2 – A 30x15mm oval abrasion of the medial right upper arm was noted. Surrounding contusion was present.

A3 – A circular abrasion of the right forearm was noted, measuring 18x15mm and surrounded by an area of contusion.

A4 - A 70x55mm area of contusion of the inner lower right thigh was present. A small central overlying abrasion measuring 10x5mm was noted.

A5 - Small linear parallel abrasions of the posterior lower limbs were noted. The wounds measured approximately 5mm in length and were parallel to each other, in groups of two.