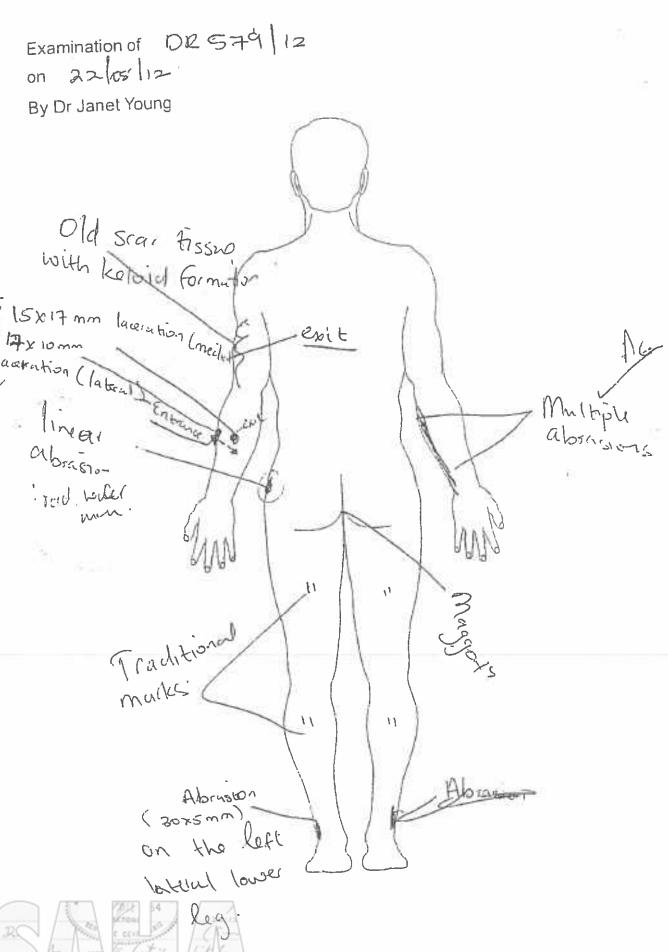

#### Recent Injuries:

A1 - A circular laceration of the right anterior lower chest wall was noted. The wound measured 8x10mm and was located 25mm to the right of the midline, and at the level of the  $5^{th}$  intercostal space. A 7mm supero-medial area of abrasion was present. No tattooing was present. The wound tract passed inferiorly and to the right, through the soft tissue of the anterior chest and abdominal wall

A2 – A 30x15mm oval abrasion of the medial right upper arm was noted. Surrounding contusion was present.

A3 – A circular abrasion of the right forearm was noted, measuring 18x15mm and surrounded by an area of contusion.

A4 - A 70x55mm area of contusion of the inner lower right thigh was present. A small central overlying abrasion measuring 10x5mm was noted.

A5 - Small linear parallel abrasions of the posterior lower limbs were noted. The wounds measured approximately 5mm in length and were parallel to each other, in groups of two.

**Upper and Lower Extremities:** The upper and lower extremities were well developed, muscular and symmetrical. Injuries to the right upper and forearm were noted (Refer to Paragraph 5, A2-A5).