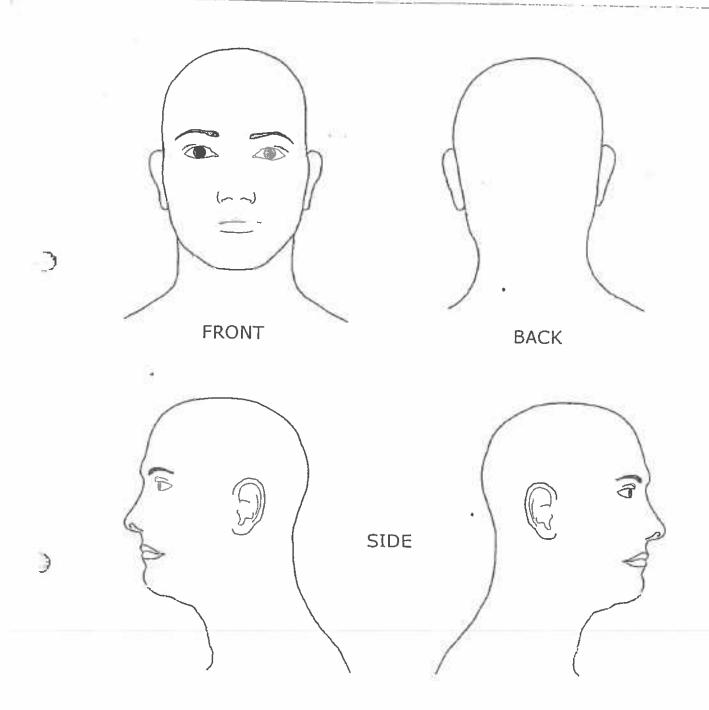

#### Recent Injuries:

A1 - A circular laceration of the right anterior lower chest wall was noted. The wound measured 8x10mm and was located 25mm to the right of the midline, and at the level of the  $5^{th}$  intercostal space. A 7mm supero-medial area of abrasion was present. No tattooing was present. The wound tract passed inferiorly and to the right, through the soft tissue of the anterior chest and abdominal wall

A2 – A 30x15mm oval abrasion of the medial right upper arm was noted. Surrounding contusion was present.

A3 – A circular abrasion of the right forearm was noted, measuring 18x15mm and surrounded by an area of contusion.

A4 - A 70x55mm area of contusion of the inner lower right thigh was present. A small central overlying abrasion measuring 10x5mm was noted.

A5 - Small linear parallel abrasions of the posterior lower limbs were noted. The wounds measured approximately 5mm in length and were parallel to each other, in groups of two.