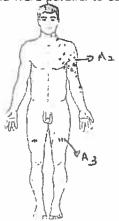

#### Recent Injuries:

A1 - A circular laceration of the right anterior lower chest wall was noted. The wound measured 8x10mm and was located 25mm to the right of the midline, and at the level of the  $5^{th}$  intercostal space. A 7mm supero-medial area of abrasion was present. No tattooing was present. The wound tract passed inferiorly and to the right, through the soft tissue of the anterior chest and abdominal wall

A2 – A 30x15mm oval abrasion of the medial right upper arm was noted. Surrounding contusion was present.

A3 – A circular abrasion of the right forearm was noted, measuring 18x15mm and surrounded by an area of contusion.

A4 - A 70x55mm area of contusion of the inner lower right thigh was present. A small central overlying abrasion measuring 10x5mm was noted.

A5 - Small linear parallel abrasions of the posterior lower limbs were noted. The wounds measured approximately 5mm in length and were parallel to each other, in groups of two.