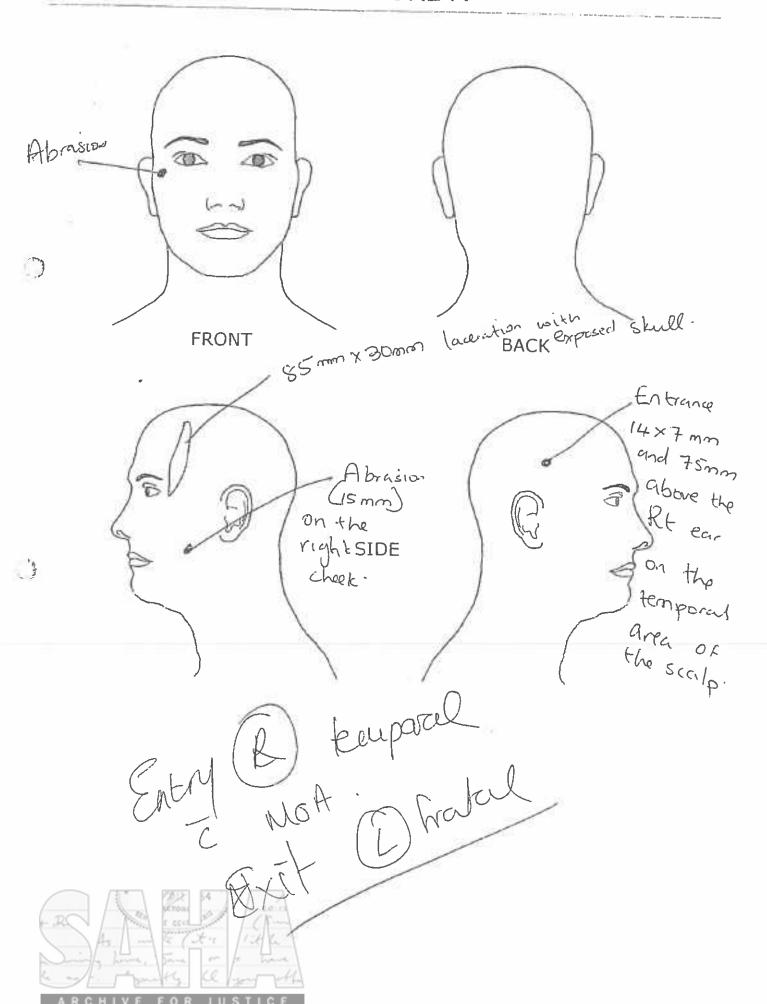

er arm and anterior shoulder were covered with healed scar tissue and keloid formation.



**General:** The deceased was of slender, muscular build (Height – 1.72m; Weight – 51kg). Body habitus and hair distribution were normal for age and gender. There was no evidence of dehydration. No peculiar odours or colour changes were noted. There was no visible or palpable lymphadenopathy.

**Head:** The face showed evidence of trauma (Refer to Paragraph 5 - A5). The scalp and soft tissues of the head were injured (Refer to Paragraph 5 - A1-A4). The head appeared distorted in shape with multiple palpable comminuted skull fractures. The left eye was distorted. The conjunctival vessels were pale and there were no ocular or facial haemorrhages. The tongue, lips and gums were free of injury.



Clin



0000-8

زيون الناث



SOUTH AFRICAN POLICE SERVICE

| IDENTIFIC | ATION | OF E | RODY |
|-----------|-------|------|------|
|-----------|-------|------|------|

| Station/Government Mortuary                                                                                                                                                                                                                    |
|------------------------------------------------------------------------------------------------------------------------------------------------------------------------------------------------------------------------------------------------|
| in printing 1, Myaniso Ndlumbane