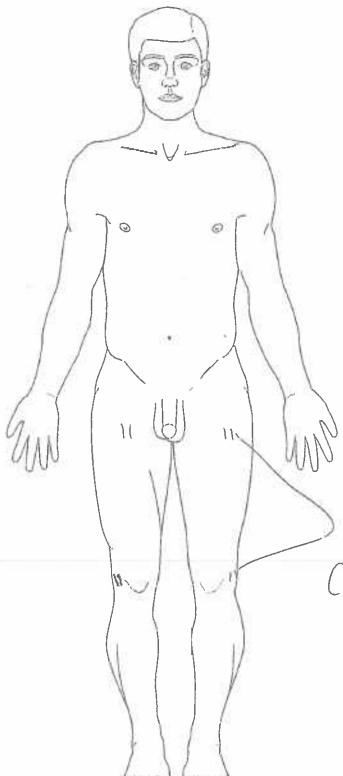

#### Recent Injuries:

A1 - A circular laceration of the right anterior lower chest wall was noted. The wound measured 8x10mm and was located 25mm to the right of the midline, and at the level of the  $5^{th}$  intercostal space. A 7mm supero-medial area of abrasion was present. No tattooing was present. The wound tract passed inferiorly and to the right, through the soft tissue of the anterior chest and abdominal wall

A2 – A 30x15mm oval abrasion of the medial right upper arm was noted. Surrounding contusion was present.

A3 – A circular abrasion of the right forearm was noted, measuring 18x15mm and surrounded by an area of contusion.

A4 - A 70x55mm area of contusion of the inner lower right thigh was present. A small central overlying abrasion measuring 10x5mm was noted.

A5 - Small linear parallel abrasions of the posterior lower limbs were noted. The wounds measured approximately 5mm in length and were parallel to each other, in groups of two.

**Upper and Lower Extremities:** The upper and lower extremities were well developed, muscular and symmetrical. Injuries to the right upper and forearm were noted (Refer to Paragraph 5, A2-A5).