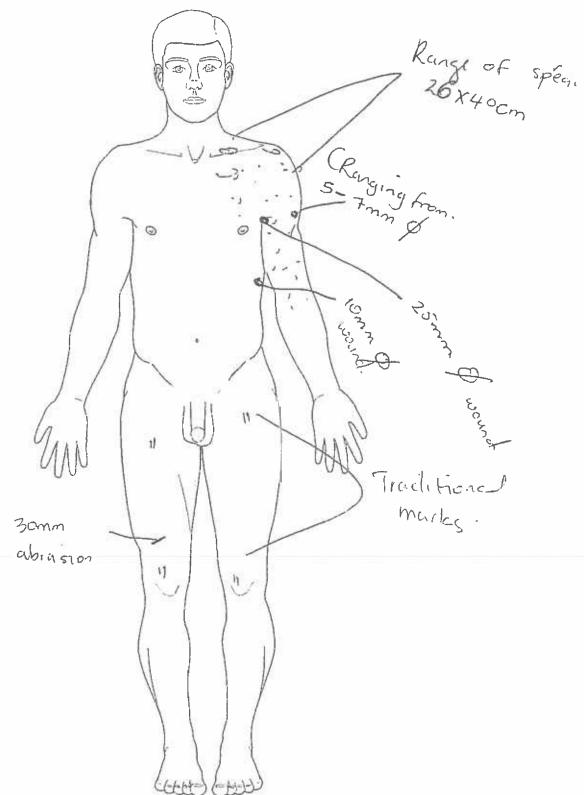

#### Recent Injuries:

A1 - A circular laceration of the right anterior lower chest wall was noted. The wound measured 8x10mm and was located 25mm to the right of the midline, and at the level of the  $5^{th}$  intercostal space. A 7mm supero-medial area of abrasion was present. No tattooing was present. The wound tract passed inferiorly and to the right, through the soft tissue of the anterior chest and abdominal wall

A2 – A 30x15mm oval abrasion of the medial right upper arm was noted. Surrounding contusion was present.

A3 – A circular abrasion of the right forearm was noted, measuring 18x15mm and surrounded by an area of contusion.

A4 - A 70x55mm area of contusion of the inner lower right thigh was present. A small central overlying abrasion measuring 10x5mm was noted.

A5 - Small linear parallel abrasions of the posterior lower limbs were noted. The wounds measured approximately 5mm in length and were parallel to each other, in groups of two.