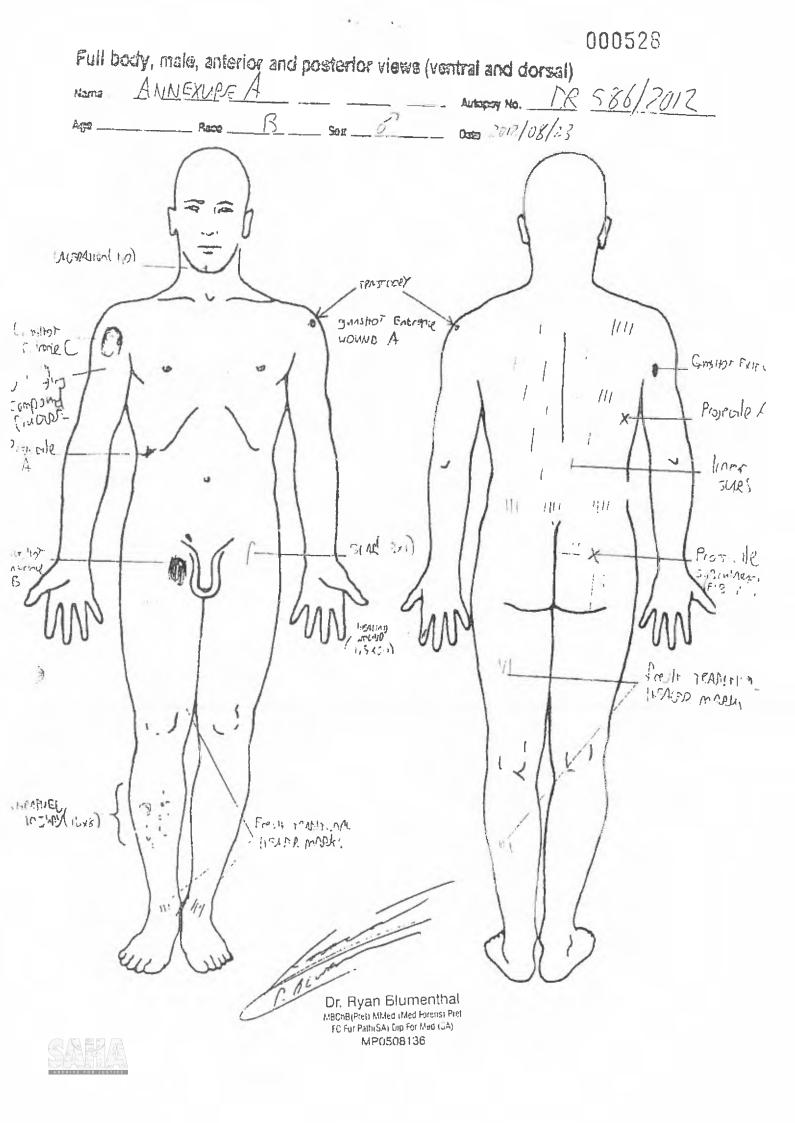

In the performance of the my official duties in connection therewith and on 2012 / 08/23I received the following Bullet(s) from **DR NGUDE** 

1. One bullet with Official seal no (FSB1050955)  $\mathcal{F}^{rogment}$ 