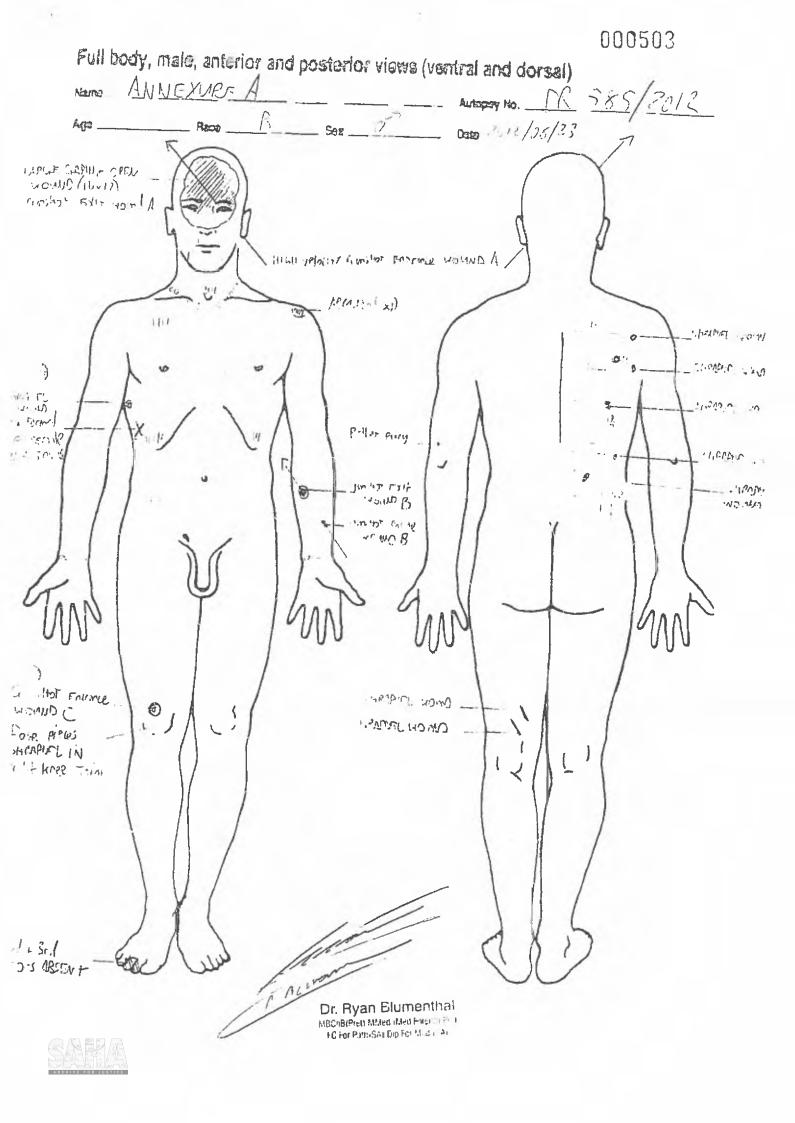

|
|                                                                      | GATION REQUIRED<br>Ethanol.<br>Toxicological screen.<br>Occupational Diseases in<br>Mines and Works Act (Act<br>78 of 1973).<br>Ballistics |

# ADDITIONAL OBSERVATIONS:

- DHA -1663 A07501059.
- Please see attached Annexure A.
- Whole body X-rays were performed.
- Lt-Col André Botha (Ballistics Service number: 04301722), HP Kruger (Forensics Silverton – Service number 04257758) and Const IJ Sekete (LCRC Brits – Service

Page 5 of 7

Fur. Rvan Blumenthal



number: 7184886) attended the post mortem examination and took the necessary photographs

Prof Steve Naidoo attended the autopsy examination in a watching brief capacity.

HISTOLOGICAL REPORT: None.



1

Page 7 of 7

Riverne



NDERSOEKDOSSIE O POST MORTEM DOCKET OOD 000504 1. Staatslykhuls Government Mortuary..... .......... 2. Jaarlikse reeks No. van: Register van Sterfgevalle (TsP 183) 312. Annual serial No. of: Register of Deaths (TsP183) 3. TsP 11 Verwysing No. TsP 11 Reference No. . 4. Naam van oorledene Name of deceased 5. Stasie 6. VB. No. Station ... OB. No. ..... A. No. 7 8. G.O. Reg. No. CR. No, ..... Inquest Reg. No. 9. Opdragte betreffende beskikking oor dossier Instructions re disposal of docket ..... Kantoordatumstempel Office date stamp Handtekening van bevelvoerder van lykhuis Signature of commander of mortuary



SAPS HU

Suid-Afrikaanse Polisiediens



South African Police Service 000505

# POLISIERAPPORT WAT LYK NA LYKHUIS VERGESEL POLICE REPORT ACCOMPANYING BODY TO MORTUARY

|