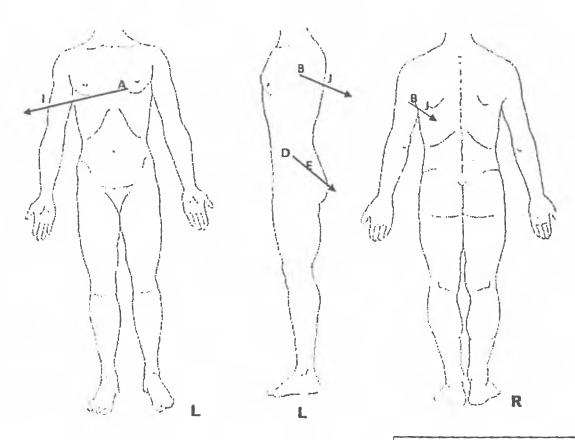

\*as informed on: 13th August 2012 at 14:30.

- d) That the chief post-mortem findings made by me on this body were the following:
- Black adult male with a history of gunshot injuries. Stab wound of right lower buttock. Stab wound of right femoral artery and vein.
  - e) That, as a result of my observation a schedule of which follows, I conclude that the Cause/causes of death was/were:

# **GENERAL**

- height: 1, 72 m mass: 90 kg physique: normal: Nutrition: normal
- 2 Special identifying features
  - Black adult male.
- 3 Secondary post mortem features
  - · Refrigerated body
  - 4 External appearance of body and condition of limbs
    - (a) Wounds
      - (i) Right lower buttock deep penetrating wound by 20 mm x 20 mm and by 330 mm from right popliteal region and by 100 mm from buttock furrow
      - (ii) Superficial wound left cheek by 30 mm x 5 mm
      - (iii) Left eyebrow superficial wound by 20 mm x 5 mm
      - (iv) Abrasion on the right elbow
    - (b) Stab wound of right femoral artery and vein