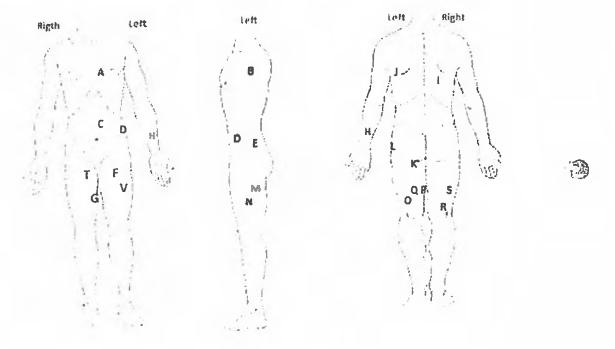

# **GENERAL**

- height: 1, 72 m mass: 90 kg physique: normal: Nutrition: normal
- 2 Special identifying features
  - Black adult male.
- 3 Secondary post mortem features
  - · Refrigerated body
  - 4 External appearance of body and condition of limbs
    - (a) Wounds
      - (i) Right lower buttock deep penetrating wound by 20 mm x 20 mm and by 330 mm from right popliteal region and by 100 mm from buttock furrow
      - (ii) Superficial wound left cheek by 30 mm x 5 mm
      - (iii) Left eyebrow superficial wound by 20 mm x 5 mm
      - (iv) Abrasion on the right elbow
    - (b) Stab wound of right femoral artery and vein