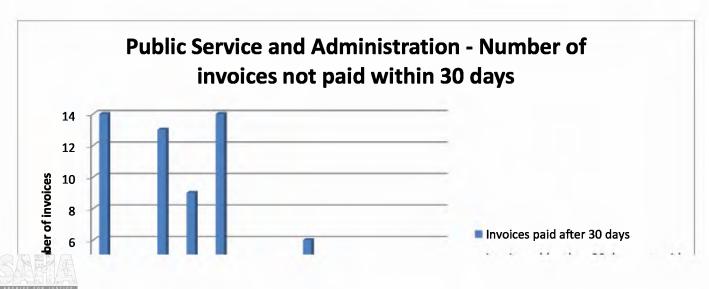

|    |                         | 00-Jan-00  | Dec   | -                              | -                                    |
|----|-------------------------|------------|-------|--------------------------------|--------------------------------------|
|    |                         | SUBMISSION | MONTH | Invoices paid after<br>30 days | Invoices older than 30 days not paid |
|    |                         | 11-Feb-14  | Jan   | 629,464                        |                                      |
|    |                         | 07-Mar-14  | Feb   | 422,916                        | -                                    |
|    |                         | 04-Apr-14  | Mar   | 426,841                        | -                                    |
|    |                         | 06-May-14  | Apr   | 113,027                        | -                                    |
|    |                         | 06-Jun-14  | May   | 233,142                        | +                                    |
| 10 | Public Service and      | 04-Jul-14  | June  | 44,168                         |                                      |
| 12 | Administration          | 06-Aug-14  | July  | 13,392                         | 163,93                               |
|    | , tarrimotration        | 05-Sep-14  | Aug   | 587,559                        | 4                                    |
|    |                         | 00-Jan-00  | Sept  |                                | -                                    |
|    |                         | 00-Jan-00  | Oct   | - 1                            | _                                    |
|    |                         | 00-Jan-00  | Nov   | -                              |                                      |
|    | 3                       | 00-Jan-00  | Dec   | -                              | -                                    |
|    |                         | SUBMISSION | MONTH | Invoices paid after<br>30 days | Invoices older than 30 days not paid |
|    |                         | 07-Feb-14  | Jan   | 11,100                         |                                      |
|    |                         | 07-Mar-14  | Feb   | -                              | -                                    |
|    |                         | 07-Apr-14  | Mar   | 2,367                          | -                                    |
|    |                         | 06-May-14  | Apr   | 545,566                        | -                                    |
|    |                         | 09-Jun-14  | May   | 112,354                        | -                                    |
| 13 | Statistics South Africa | 07-Jul-14  | June  | -                              |                                      |
| 13 | Statistics South Airica | 07-Aug-14  | July  |                                |                                      |
|    |                         | 05-Sep-14  | Aug   | -                              | -                                    |
|    |                         | 00-Jan-00  | Sept  | -                              |                                      |
|    |                         | 00-Jan-00  | Oct   | -                              | -                                    |
|    |                         | 00-Jan-00  | Nov   | - 1                            |                                      |
|    |                         | 00-Jan-00  | Dec   |                                |                                      |
|    |                         | SUBMISSION | MONTH | Invoices paid after 30 days    | Invoices older than 30 days not paid |
|    |                         | 04-Feb-14  | Jan   | 212,600                        |                                      |
|    |                         | 04-Mar-14  | Feb   | 2,025                          | _                                    |
|    |                         | 04-Apr-14  | Mar   |                                | -                                    |
|    |                         | 13-May-14  | Apr   | 2,554,912                      |                                      |
|    | •                       |            |       |                                |                                      |