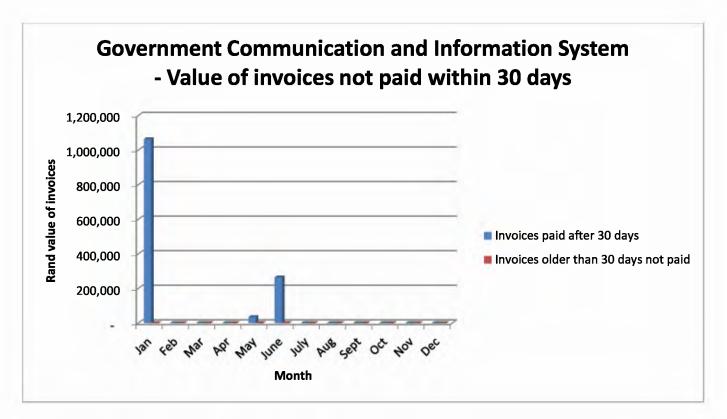

|     | 1                        | 06-Jun-14  | May   | 35,201                         |                                      |
|-----|--------------------------|------------|-------|--------------------------------|--------------------------------------|
| _   | Government Communication | 07-Jul-14  | June  | 265,210                        | -                                    |
| 9   | and Information System   | 06-Aug-14  | July  |                                | -                                    |
|     | and information dystem   | 05-Sep-14  | Aug   | 40.1                           |                                      |
|     |                          | 00-Jan-00  | Sept  | -                              |                                      |
|     |                          | 00-Jan-00  | Oct   | -                              | _                                    |
|     |                          | 00-Jan-00  | Nov   | -                              | -                                    |
|     |                          | 00-Jan-00  | Dec   |                                | -                                    |
|     |                          | SUBMISSION | MONTH | Invoices paid after<br>30 days | Invoices older than 30 days not paid |
|     |                          | 10-Feb-14  | Jan   | 287,383                        | 93,210                               |
|     |                          | 07-Mar-14  | Feb   | 10,956,450                     | 706,694                              |
|     |                          | 09-Apr-14  | Mar   | 2,775,075                      | 444,529                              |
|     |                          | 06-May-14  | Apr   | -                              |                                      |
|     | National Treasury        | 06-Jun-14  | May   | 14,068,786                     | -                                    |
| 10  |                          | 07-Jul-14  | June  | 450,793                        | 64,784                               |
| 10  |                          | 11-Aug-14  | July  | 4,541                          | 9,625                                |
|     |                          | 05-Sep-14  | Aug   | 14,178                         | -                                    |
|     |                          | 00-Jan-00  | Sept  | - 1                            | -                                    |
|     |                          | 00-Jan-00  | Oct   | -                              | -                                    |
|     |                          | 00-Jan-00  | Nov   | -                              | -                                    |
|     |                          | 00-Jan-00  | Dec   | - 1                            |                                      |
|     |                          | SUBMISSION | MONTH | Invoices paid after 30 days    | Invoices older than 30 days not paid |
|     |                          | 05-Feb-14  | Jan   | 42,809                         |                                      |
|     |                          | 05-Mar-14  | Feb   |                                |                                      |
|     |                          | 04-Apr-14  | Mar   | -                              | -                                    |
|     | - 4                      | 08-May-14  | Apr   | - 1                            | -                                    |
|     |                          | 06-Jun-14  | May   | 3,146                          | -                                    |
| 11  | Public Enterprises       | 04-Jul-14  | June  |                                | -                                    |
| 1 1 | I upile Eliferbrises     | 06-Aug-14  | July  |                                | ) <del>-1</del> 1                    |
|     |                          | 03-Sep-14  | Aug   | 400                            |                                      |
|     |                          | 00-Jan-00  | Sept  |                                | -1                                   |
|     |                          | 00-Jan-00  | Oct   | T 7.7                          |                                      |
|     |                          | 00-Jan-00  | Nov   | - 1                            | -                                    |