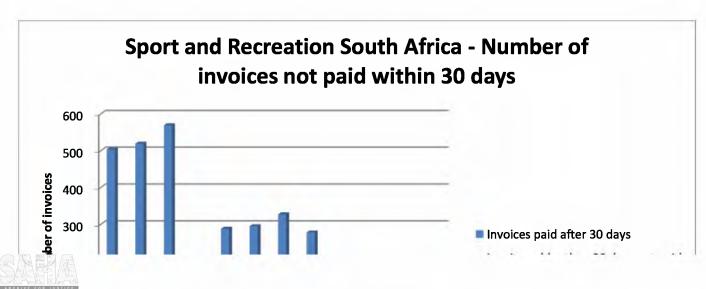

| 1 |            |                            | 09-Jun-14  | May   | 664,811                        | 58,127                               |
|---|------------|----------------------------|------------|-------|--------------------------------|--------------------------------------|
|   | 19         | Social Development         | 08-Jul-14  | June  | 1,795,757                      | 728,363                              |
|   | 19         | Social Development         | 14-Aug-14  | July  | 667,187                        | - 1                                  |
|   |            |                            | 12-Sep-14  | Aug   | 216,230                        | -                                    |
|   |            |                            | 00-Jan-00  | Sept  | -                              |                                      |
|   |            |                            | 00-Jan-00  | Oct   | - 1                            | -                                    |
|   |            |                            | 00-Jan-00  | Nov   | +                              | -                                    |
|   |            |                            | 00-Jan-00  | Dec   | -                              | -                                    |
|   |            |                            | SUBMISSION | MONTH | Invoices paid after<br>30 days | Invoices older than 30 days not paid |
|   |            |                            | 28-Feb-14  | Jan   | 2,199,033                      | 933,879                              |
|   |            |                            | 05-Mar-14  | Feb   | 1,629,390                      | 214,397                              |
|   |            |                            | 09-Apr-14  | Mar   | 2,036,282                      | 17,935                               |
|   |            |                            | 23-May-14  | Apr   | 235,048                        | 803,496                              |
|   |            |                            | 06-Jun-14  | May   | 1,627,130                      | 404,295                              |
|   | 20         | Sport and Recreation South | 10-Jul-14  | June  | 1,482,506                      | 89,919                               |
|   | 20         | Africa                     | 07-Aug-14  | July  | 1,601,739                      | 501,530                              |
|   |            |                            | 05-Sep-14  | Aug   | 1,524,999                      | 49,291                               |
|   |            |                            | 00-Jan-00  | Sept  |                                |                                      |
|   |            |                            | 00-Jan-00  | Oct   | -                              | ÷                                    |
|   |            |                            | 00-Jan-00  | Nov   | -                              | - 4                                  |
|   |            |                            | 00-Jan-00  | Dec   |                                |                                      |
|   |            |                            | SUBMISSION | MONTH | Invoices paid after 30 days    | Invoices older than 30 days not paid |
|   |            |                            | 04-Feb-14  | Jan   | 4,816,672                      |                                      |
|   |            |                            | 10-Mar-14  | Feb   | 1,419,992                      | <u>-</u>                             |
|   |            |                            | 10-Apr-14  | Mar   | 8,092,428                      |                                      |
|   |            |                            | 09-May-14  | Apr   | 1,335,110                      | -                                    |
|   |            |                            | 12-Jun-14  | May   | 4,835,826                      | -                                    |
|   | 21         | Correctional Services      | 09-Jul-14  | June  | 3,010,345                      | 4.00                                 |
|   | <b>∠</b> I | Correctional Services      | 12-Aug-14  | July  | 4,984,060                      | - 1                                  |
|   |            |                            | 05-Sep-14  | Aug   | 1,351,247                      |                                      |
|   |            |                            | 00-Jan-00  | Sept  | -                              |                                      |
|   |            |                            | 00-Jan-00  | Oct   |                                | -                                    |
|   |            |                            | 00-Jan-00  | Nov   | -21                            | 0.0                                  |