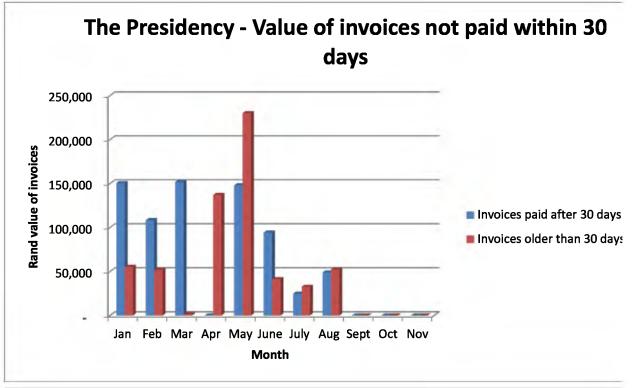

ARCHIVE FOR JUSTICE

| ANALYSIS ( | OF 30 D | AYS INVOICES - NATIONAL DEPARTMENTS | 3          |       | RAND VALUE                     |                                      |  |
|------------|---------|-------------------------------------|------------|-------|--------------------------------|--------------------------------------|--|
| CLUSTER    | VOTE    | DEPARTMENT                          | SUBMISSION | MONTH | Invoices paid after 30 days    | Invoices older than 30 days not paid |  |
|            |         |                                     | 07-Feb-14  | Jan   | 150,570                        | 55,273                               |  |
|            |         |                                     | 06-Mar-14  | Feb   | 108,283                        | 51,658                               |  |
|            |         |                                     | 07-Apr-14  | Mar   | 151,909                        | 1,294                                |  |
|            |         |                                     | 06-May-14  | Apr   | -                              | 136,953                              |  |
|            |         |                                     | 09-Jun-14  | May   | 147,930                        | 230,013                              |  |
|            | 1       | The Presidency                      | 07-Jul-14  | June  | 94,161                         | 41,139                               |  |
|            | '       | The Fresidency                      | 07-Aug-14  | July  | 24,811                         | 32,530                               |  |
|            |         |                                     | 08-Sep-14  | Aug   | 48,915                         | 52,296                               |  |
|            |         |                                     | 00-Jan-00  | Sept  |                                | 4.                                   |  |
|            |         |                                     | 00-Jan-00  | Oct   | 14.                            | -                                    |  |
|            |         |                                     | 00-Jan-00  | Nov   | - 1                            | -                                    |  |
|            |         |                                     | 00-Jan-00  | Dec   | 1                              | - 4                                  |  |
|            |         |                                     | SUBMISSION | MONTH | Invoices paid after<br>30 days | Invoices older than 30 days not paid |  |
|            |         |                                     | 11-Feb-14  | Jan   | 2,665,825                      | 2,665,825                            |  |
|            |         |                                     | 19-Mar-14  | Feb   | 5,781,081                      | 3,210,980                            |  |
|            |         |                                     | 07-Apr-14  | Mar   | 4,618,737                      | 10,215,68                            |  |
|            |         |                                     | 09-May-14  | Apr   | 435,061                        | 7,437,57                             |  |
|            |         |                                     | 06-Jun-14  | May   | 1,638,411                      | 9,441,20                             |  |
|            | 3       | Cooperative Governance              | 25-Jul-14  | June  | 1,019,194                      | 1,223,389                            |  |
|            | ၂ ၁     | and Traditional Affairs             | 08-Aug-14  | July  | 612,230                        | 7,097,404                            |  |
|            |         |                                     | 12-Sep-14  | Aug   | 685,752                        | 3,556,500                            |  |
|            |         |                                     | 00-Jan-00  | Sept  | -                              | -                                    |  |
|            |         |                                     | 00-Jan-00  | Oct   |                                |                                      |  |
|            |         |                                     | 00-Jan-00  | Nov   |                                | -                                    |  |
|            |         |                                     | 00-Jan-00  | Dec   | -                              |                                      |  |
|            |         |                                     | SUBMISSION | MONTH | Invoices paid after 30 days    | Invoices older than 30 days not paid |  |
|            |         |                                     | 13-Feb-14  | Jan   | 135,044,791                    | 4,654,888                            |  |
|            |         |                                     | 12-Mar-14  | Feb   | 47,920,523                     | 3,033,398                            |  |
|            |         |                                     | 28-May-14  | Mar   | 45,469,502                     | 1,073,800                            |  |
|            |         |                                     | 28-May-14  | Apr   | 62,882,763                     | 45,296,477                           |  |