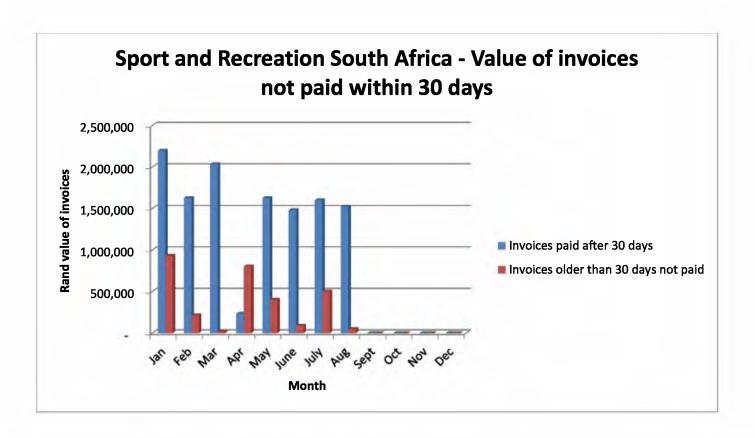

| 1 |            |                            | 09-Jun-14  | May   | 664,811                        | 58,127                               |
|---|------------|----------------------------|------------|-------|--------------------------------|--------------------------------------|
|   | 19         | Social Development         | 08-Jul-14  | June  | 1,795,757                      | 728,363                              |
|   | 19         | Social Development         | 14-Aug-14  | July  | 667,187                        | - 1                                  |
|   |            |                            | 12-Sep-14  | Aug   | 216,230                        | -                                    |
|   |            |                            | 00-Jan-00  | Sept  | -                              |                                      |
|   |            |                            | 00-Jan-00  | Oct   | - 1                            | -                                    |
|   |            |                            | 00-Jan-00  | Nov   | +                              | -                                    |
|   |            |                            | 00-Jan-00  | Dec   | -                              | -                                    |
|   |            |                            | SUBMISSION | MONTH | Invoices paid after<br>30 days | Invoices older than 30 days not paid |
|   |            |                            | 28-Feb-14  | Jan   | 2,199,033                      | 933,879                              |
|   |            |                            | 05-Mar-14  | Feb   | 1,629,390                      | 214,397                              |
|   |            |                            | 09-Apr-14  | Mar   | 2,036,282                      | 17,935                               |
|   |            |                            | 23-May-14  | Apr   | 235,048                        | 803,496                              |
|   |            |                            | 06-Jun-14  | May   | 1,627,130                      | 404,295                              |
|   | 20         | Sport and Recreation South | 10-Jul-14  | June  | 1,482,506                      | 89,919                               |
|   | 20         | Africa                     | 07-Aug-14  | July  | 1,601,739                      | 501,530                              |
|   |            |                            | 05-Sep-14  | Aug   | 1,524,999                      | 49,291                               |
|   |            |                            | 00-Jan-00  | Sept  |                                |                                      |
|   |            |                            | 00-Jan-00  | Oct   | -                              | ÷                                    |
|   |            |                            | 00-Jan-00  | Nov   | -                              | - 4                                  |
|   |            |                            | 00-Jan-00  | Dec   |                                |                                      |
|   |            |                            | SUBMISSION | MONTH | Invoices paid after 30 days    | Invoices older than 30 days not paid |
|   |            |                            | 04-Feb-14  | Jan   | 4,816,672                      |                                      |
|   |            |                            | 10-Mar-14  | Feb   | 1,419,992                      | <u>-</u>                             |
|   |            |                            | 10-Apr-14  | Mar   | 8,092,428                      |                                      |
|   |            |                            | 09-May-14  | Apr   | 1,335,110                      | -                                    |
|   |            |                            | 12-Jun-14  | May   | 4,835,826                      | -                                    |
|   | 21         | Correctional Services      | 09-Jul-14  | June  | 3,010,345                      | 4.00                                 |
|   | <b>∠</b> I | Correctional Services      | 12-Aug-14  | July  | 4,984,060                      | - 1                                  |
|   |            |                            | 05-Sep-14  | Aug   | 1,351,247                      |                                      |
|   |            |                            | 00-Jan-00  | Sept  | -                              |                                      |
|   |            |                            | 00-Jan-00  | Oct   |                                | -                                    |
|   |            |                            | 00-Jan-00  | Nov   | -21                            | 0.0                                  |