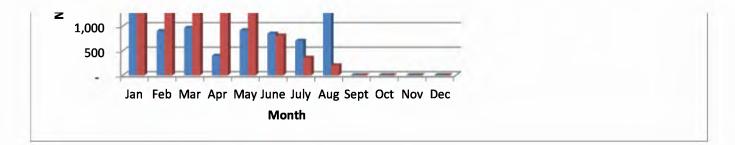

|   |    | 1                          | 11-Jun-14              | May         | 11,331,364                     | 33,475,699                           |
|---|----|----------------------------|------------------------|-------------|--------------------------------|--------------------------------------|
|   | 24 | Justice and Constitutional | 08-Jul-14              | June        | 23,531,380                     | 25,527,995                           |
|   | 24 | Development                | 07-Aug-14              | July        | 4,483,948                      | 19,618,228                           |
|   |    |                            | 08-Sep-14              | Aug         | 5,069,149                      | 13,283,465                           |
|   |    |                            | 00-Jan-00              | Sept        | -                              | -                                    |
|   |    |                            | 00-Jan-00              | Oct         | - 1                            | -                                    |
|   |    |                            | 00-Jan-00              | Nov         | +                              | -                                    |
|   |    |                            | 00-Jan-00              | Dec         | -                              | -                                    |
|   |    |                            | SUBMISSION             | MONTH       | Invoices paid after<br>30 days | Invoices older than 30 days not paid |
|   | 72 |                            | 28-Feb-14              | Jan         | 127,993,251                    | 497,380                              |
|   |    |                            | 11-Mar-14              | Feb         | 68,041,508                     | 90,464                               |
|   |    | Police                     | 08-Apr-14              | Mar         | 148,494,491                    | 401,953                              |
|   |    |                            | 05-May-14              | Apr         | 20,272,636                     | 60,259                               |
|   |    |                            | 18-Jun-14              | May         | 41,631,272                     | 1,704,341                            |
|   | 25 |                            | 07-Jul-14              | June        | 24,110,582                     | 1,738,833                            |
|   | 25 |                            | 03-Sep-14              | July        | 67,728,142                     | 1,899,700                            |
|   |    |                            | 03-Sep-14              | Aug         | 31,133,119                     | 2,372,192                            |
|   |    |                            | 00-Jan-00              | Sept        | 1                              |                                      |
|   |    |                            | 00-Jan-00              | Oct         | -                              | -                                    |
|   |    |                            | 00-Jan-00              | Nov         |                                | -                                    |
|   |    |                            | 00-Jan-00              | Dec         |                                | -                                    |
|   |    |                            | SUBMISSION             | MONTH       | Invoices paid after 30 days    | Invoices older than 30 days not paid |
|   |    |                            | 11-Feb-14              | Jan         | 16,061,063                     | 515,638                              |
|   |    |                            | 10-Mar-14              | Feb         | 14,569,144                     | 9,003,003                            |
|   |    |                            | 08-Apr-14              | Mar         | 17,768,924                     | 1,199,773                            |
|   |    |                            | 20-May-14              | Apr         | 639,682                        | 976,287                              |
|   |    |                            | 09-Jun-14              | May         | 3,046,778                      | 487,961                              |
|   | 26 | Agriculture, Forestry and  | 09-Jul-14              | June        | 6,278,702                      | 24,885                               |
|   | 20 | Fisheries                  | 08-Aug-14              | July        | 10,392,280                     | 14,880                               |
| 1 |    |                            | 08-Sep-14              | Aug         | 1,361,776                      | 77,715                               |
|   |    |                            |                        |             |                                | •                                    |
|   |    |                            | 00-Jan-00              | Sept        |                                | -                                    |
|   |    |                            | 00-Jan-00<br>00-Jan-00 | Sept<br>Oct | -                              | -                                    |