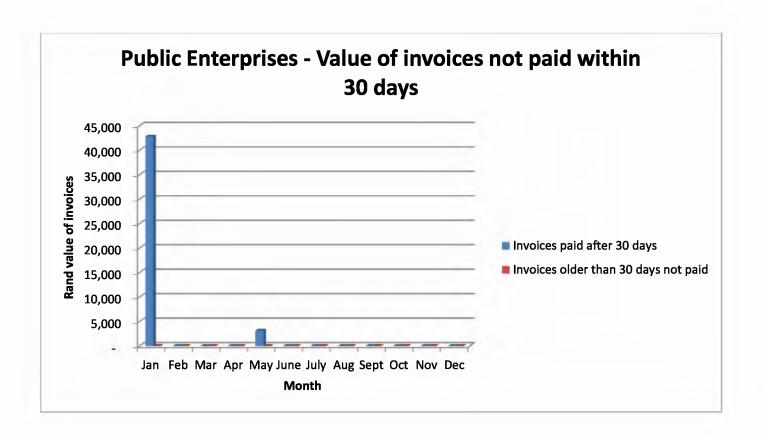

|     | 1                        | 06-Jun-14  | May   | 35,201                         |                                      |
|-----|--------------------------|------------|-------|--------------------------------|--------------------------------------|
| _   | Government Communication | 07-Jul-14  | June  | 265,210                        | -                                    |
| 9   | and Information System   | 06-Aug-14  | July  |                                | -                                    |
|     | and information dystem   | 05-Sep-14  | Aug   | 40.1                           |                                      |
|     |                          | 00-Jan-00  | Sept  | -                              |                                      |
|     |                          | 00-Jan-00  | Oct   | -                              | _                                    |
|     |                          | 00-Jan-00  | Nov   | -                              | -                                    |
|     |                          | 00-Jan-00  | Dec   |                                | -                                    |
|     |                          | SUBMISSION | MONTH | Invoices paid after<br>30 days | Invoices older than 30 days not paid |
|     |                          | 10-Feb-14  | Jan   | 287,383                        | 93,210                               |
|     |                          | 07-Mar-14  | Feb   | 10,956,450                     | 706,694                              |
|     |                          | 09-Apr-14  | Mar   | 2,775,075                      | 444,529                              |
|     |                          | 06-May-14  | Apr   | -                              |                                      |
|     | National Treasury        | 06-Jun-14  | May   | 14,068,786                     | -                                    |
| 10  |                          | 07-Jul-14  | June  | 450,793                        | 64,784                               |
| 10  |                          | 11-Aug-14  | July  | 4,541                          | 9,625                                |
|     |                          | 05-Sep-14  | Aug   | 14,178                         | -                                    |
|     |                          | 00-Jan-00  | Sept  | - 1                            | -                                    |
|     |                          | 00-Jan-00  | Oct   | -                              | -                                    |
|     |                          | 00-Jan-00  | Nov   | -                              | -                                    |
|     |                          | 00-Jan-00  | Dec   | - 1                            |                                      |
|     |                          | SUBMISSION | MONTH | Invoices paid after 30 days    | Invoices older than 30 days not paid |
|     |                          | 05-Feb-14  | Jan   | 42,809                         |                                      |
|     |                          | 05-Mar-14  | Feb   |                                |                                      |
|     |                          | 04-Apr-14  | Mar   | -                              | -                                    |
|     | - 4                      | 08-May-14  | Apr   | - 1                            | -                                    |
|     |                          | 06-Jun-14  | May   | 3,146                          | -                                    |
| 11  | Public Enterprises       | 04-Jul-14  | June  |                                | -                                    |
| 1 1 | I upile Eliferbrises     | 06-Aug-14  | July  |                                | ) <del>-1</del> 1                    |
|     |                          | 03-Sep-14  | Aug   | 400                            |                                      |
|     |                          | 00-Jan-00  | Sept  |                                | -1                                   |
|     |                          | 00-Jan-00  | Oct   | T 7.7                          |                                      |
|     |                          | 00-Jan-00  | Nov   | - 1                            | -                                    |

|    |                         | 00-Jan-00  | Dec   | -                              | -                                    |
|----|-------------------------|------------|-------|--------------------------------|--------------------------------------|
|    |                         | SUBMISSION | MONTH | Invoices paid after<br>30 days | Invoices older than 30 days not paid |
|    |                         | 11-Feb-14  | Jan   | 629,464                        |                                      |
|    |                         | 07-Mar-14  | Feb   | 422,916                        | -                                    |
|    |                         | 04-Apr-14  | Mar   | 426,841                        | -                                    |
|    |                         | 06-May-14  | Apr   | 113,027                        | -                                    |
|    |                         | 06-Jun-14  | May   | 233,142                        | +                                    |
| 10 | Public Service and      | 04-Jul-14  | June  | 44,168                         |                                      |
| 12 | Administration          | 06-Aug-14  | July  | 13,392                         | 163,93                               |
|    | , tarrimotration        | 05-Sep-14  | Aug   | 587,559                        | 4                                    |
|    |                         | 00-Jan-00  | Sept  |                                | -                                    |
|    |                         | 00-Jan-00  | Oct   | - 1                            | _                                    |
|    |                         | 00-Jan-00  | Nov   | -                              |                                      |
|    | 3                       | 00-Jan-00  | Dec   | -                              | -                                    |
|    |                         | SUBMISSION | MONTH | Invoices paid after<br>30 days | Invoices older than 30 days not paid |
|    |                         | 07-Feb-14  | Jan   | 11,100                         |                                      |
|    |                         | 07-Mar-14  | Feb   | -                              | -                                    |
|    |                         | 07-Apr-14  | Mar   | 2,367                          | -                                    |
|    |                         | 06-May-14  | Apr   | 545,566                        | -                                    |
|    |                         | 09-Jun-14  | May   | 112,354                        | -                                    |
| 13 | Statistics South Africa | 07-Jul-14  | June  | -                              |                                      |
| 13 | Statistics South Airica | 07-Aug-14  | July  |                                |                                      |
|    |                         | 05-Sep-14  | Aug   | -                              | -                                    |
|    |                         | 00-Jan-00  | Sept  | -                              |                                      |
|    |                         | 00-Jan-00  | Oct   | -                              | -                                    |
|    |                         | 00-Jan-00  | Nov   | - 1                            |                                      |
|    |                         | 00-Jan-00  | Dec   |                                |                                      |
|    |                         | SUBMISSION | MONTH | Invoices paid after 30 days    | Invoices older than 30 days not paid |
|    |                         | 04-Feb-14  | Jan   | 212,600                        |                                      |
|    |                         | 04-Mar-14  | Feb   | 2,025                          | _                                    |
|    |                         | 04-Apr-14  | Mar   |                                | -                                    |
|    |                         | 13-May-14  | Apr   | 2,554,912                      |                                      |
|    | •                       |            |       |                                |                                      |