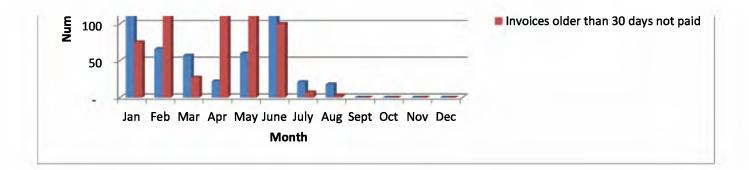

|   |    | 1                          | 11-Jun-14              | May         | 11,331,364                     | 33,475,699                           |
|---|----|----------------------------|------------------------|-------------|--------------------------------|--------------------------------------|
|   | 24 | Justice and Constitutional | 08-Jul-14              | June        | 23,531,380                     | 25,527,995                           |
|   | 24 | Development                | 07-Aug-14              | July        | 4,483,948                      | 19,618,228                           |
|   |    |                            | 08-Sep-14              | Aug         | 5,069,149                      | 13,283,465                           |
|   |    |                            | 00-Jan-00              | Sept        | -                              | -                                    |
|   |    |                            | 00-Jan-00              | Oct         | - 1                            | -                                    |
|   |    |                            | 00-Jan-00              | Nov         | +                              | -                                    |
|   |    |                            | 00-Jan-00              | Dec         | -                              | -                                    |
|   |    |                            | SUBMISSION             | MONTH       | Invoices paid after<br>30 days | Invoices older than 30 days not paid |
|   | 72 |                            | 28-Feb-14              | Jan         | 127,993,251                    | 497,380                              |
|   |    |                            | 11-Mar-14              | Feb         | 68,041,508                     | 90,464                               |
|   |    | Police                     | 08-Apr-14              | Mar         | 148,494,491                    | 401,953                              |
|   |    |                            | 05-May-14              | Apr         | 20,272,636                     | 60,259                               |
|   |    |                            | 18-Jun-14              | May         | 41,631,272                     | 1,704,341                            |
|   | 25 |                            | 07-Jul-14              | June        | 24,110,582                     | 1,738,833                            |
|   | 25 |                            | 03-Sep-14              | July        | 67,728,142                     | 1,899,700                            |
|   |    |                            | 03-Sep-14              | Aug         | 31,133,119                     | 2,372,192                            |
|   |    |                            | 00-Jan-00              | Sept        | 1                              |                                      |
|   |    |                            | 00-Jan-00              | Oct         | -                              | -                                    |
|   |    |                            | 00-Jan-00              | Nov         |                                | -                                    |
|   |    |                            | 00-Jan-00              | Dec         |                                | -                                    |
|   |    |                            | SUBMISSION             | MONTH       | Invoices paid after 30 days    | Invoices older than 30 days not paid |
|   |    |                            | 11-Feb-14              | Jan         | 16,061,063                     | 515,638                              |
|   |    |                            | 10-Mar-14              | Feb         | 14,569,144                     | 9,003,003                            |
|   |    |                            | 08-Apr-14              | Mar         | 17,768,924                     | 1,199,773                            |
|   |    |                            | 20-May-14              | Apr         | 639,682                        | 976,287                              |
|   |    |                            | 09-Jun-14              | May         | 3,046,778                      | 487,961                              |
|   | 26 | Agriculture, Forestry and  | 09-Jul-14              | June        | 6,278,702                      | 24,885                               |
|   | 20 | Fisheries                  | 08-Aug-14              | July        | 10,392,280                     | 14,880                               |
| 1 |    |                            | 08-Sep-14              | Aug         | 1,361,776                      | 77,715                               |
|   |    |                            |                        |             |                                | •                                    |
|   |    |                            | 00-Jan-00              | Sept        |                                | -                                    |
|   |    |                            | 00-Jan-00<br>00-Jan-00 | Sept<br>Oct | -                              | -                                    |