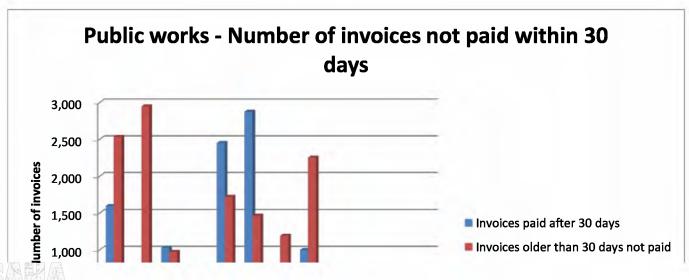

|   |                           | 00-Jan-00  | Dec   | - 1                            | _                                    |
|---|---------------------------|------------|-------|--------------------------------|--------------------------------------|
|   |                           | SUBMISSION | MONTH | Invoices paid after<br>30 days | Invoices older than 30 days not paid |
|   |                           | 07-Feb-14  | Jan   | 73,338,866                     | 122,423,2                            |
|   |                           | 07-Mar-14  | Feb   | 32,025,361                     | 111,493,84                           |
|   |                           | 07-Apr-14  | Mar   | 127,824,693                    | 31,490,4                             |
|   |                           | 08-May-14  | Apr   | 1,263,860                      | 1,132,8                              |
|   |                           | 06-Jun-14  | May   | 42,270,413                     | 94,450,4                             |
| 7 | Public Works              | 07-Jul-14  | June  | 38,058,255                     | 57,851,4                             |
| 1 | Public Works              | 07-Aug-14  | July  | 31,146,324                     | 113,444,0                            |
|   |                           | 08-Aug-14  | Aug   | 49,363,856                     | 117,211,7                            |
|   |                           | 00-Jan-00  | Sept  |                                |                                      |
|   |                           | 00-Jan-00  | Oct   | - 1                            |                                      |
|   |                           | 00-Jan-00  | Nov   | -                              |                                      |
|   |                           | 00-Jan-00  | Dec   | -                              |                                      |
|   |                           | SUBMISSION | MONTH | Invoices paid after<br>30 days | Invoices older than 3 days not paid  |
|   |                           | 22-Jul-14  | Jan   | -                              |                                      |
|   |                           | 22-Jul-14  | Feb   |                                |                                      |
|   |                           | 23-Jul-14  | Mar   | 381,851                        |                                      |
|   |                           | 22-Jul-14  | Apr   | 223,527                        |                                      |
|   |                           | 22-Jul-14  | May   | 546,938                        |                                      |
| 8 | Women, Children and       | 22-Jul-14  | June  | 44,136                         |                                      |
| 0 | People with Disabilities  | 11-Aug-14  | July  | 17,866                         |                                      |
|   | 1 copie with Bleabilities | 18-Sep-14  | Aug   | 11,113                         |                                      |
|   |                           | 00-Jan-00  | Sept  |                                |                                      |
|   |                           | 00-Jan-00  | Oct   |                                |                                      |
|   |                           | 00-Jan-00  | Nov   | - 1                            |                                      |
|   |                           | 00-Jan-00  | Dec   | -                              |                                      |
|   |                           | SUBMISSION | MONTH | Invoices paid after 30 days    | Invoices older than 3 days not paid  |
|   |                           | 07-Feb-14  | Jan   | 1,064,025                      |                                      |
|   |                           | 05-Mar-14  | Feb   | -                              |                                      |
|   |                           | 07-Apr-14  | Mar   | 40                             |                                      |
|   |                           | 06-May-14  | Apr   |                                |                                      |