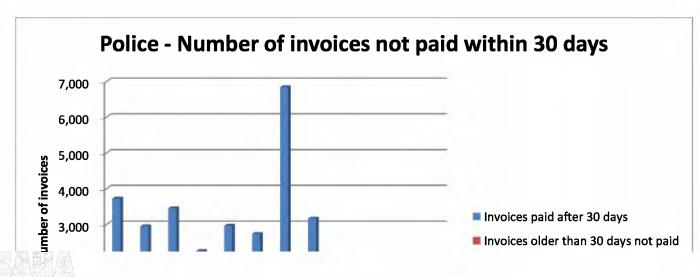

|   |    | 1                          | 11-Jun-14              | May         | 11,331,364                     | 33,475,699                           |
|---|----|----------------------------|------------------------|-------------|--------------------------------|--------------------------------------|
|   | 24 | Justice and Constitutional | 08-Jul-14              | June        | 23,531,380                     | 25,527,995                           |
|   | 24 | Development                | 07-Aug-14              | July        | 4,483,948                      | 19,618,228                           |
|   |    |                            | 08-Sep-14              | Aug         | 5,069,149                      | 13,283,465                           |
|   |    |                            | 00-Jan-00              | Sept        | -                              | -                                    |
|   |    |                            | 00-Jan-00              | Oct         | - 1                            | -                                    |
|   |    |                            | 00-Jan-00              | Nov         | +                              | -                                    |
|   |    |                            | 00-Jan-00              | Dec         | -                              | -                                    |
|   |    |                            | SUBMISSION             | MONTH       | Invoices paid after<br>30 days | Invoices older than 30 days not paid |
|   | 72 |                            | 28-Feb-14              | Jan         | 127,993,251                    | 497,380                              |
|   |    |                            | 11-Mar-14              | Feb         | 68,041,508                     | 90,464                               |
|   |    | Police                     | 08-Apr-14              | Mar         | 148,494,491                    | 401,953                              |
|   |    |                            | 05-May-14              | Apr         | 20,272,636                     | 60,259                               |
|   |    |                            | 18-Jun-14              | May         | 41,631,272                     | 1,704,341                            |
|   | 25 |                            | 07-Jul-14              | June        | 24,110,582                     | 1,738,833                            |
|   | 25 |                            | 03-Sep-14              | July        | 67,728,142                     | 1,899,700                            |
|   |    |                            | 03-Sep-14              | Aug         | 31,133,119                     | 2,372,192                            |
|   |    |                            | 00-Jan-00              | Sept        | 1                              |                                      |
|   |    |                            | 00-Jan-00              | Oct         | -                              | -                                    |
|   |    |                            | 00-Jan-00              | Nov         |                                | -                                    |
|   |    |                            | 00-Jan-00              | Dec         |                                | -                                    |
|   |    |                            | SUBMISSION             | MONTH       | Invoices paid after 30 days    | Invoices older than 30 days not paid |
|   |    |                            | 11-Feb-14              | Jan         | 16,061,063                     | 515,638                              |
|   |    |                            | 10-Mar-14              | Feb         | 14,569,144                     | 9,003,003                            |
|   |    |                            | 08-Apr-14              | Mar         | 17,768,924                     | 1,199,773                            |
|   |    |                            | 20-May-14              | Apr         | 639,682                        | 976,287                              |
|   |    |                            | 09-Jun-14              | May         | 3,046,778                      | 487,961                              |
|   | 26 | Agriculture, Forestry and  | 09-Jul-14              | June        | 6,278,702                      | 24,885                               |
|   | 20 | Fisheries                  | 08-Aug-14              | July        | 10,392,280                     | 14,880                               |
| 1 |    |                            | 08-Sep-14              | Aug         | 1,361,776                      | 77,715                               |
|   |    |                            |                        |             |                                | •                                    |
|   |    |                            | 00-Jan-00              | Sept        |                                | -                                    |
|   |    |                            | 00-Jan-00<br>00-Jan-00 | Sept<br>Oct | -                              | -                                    |