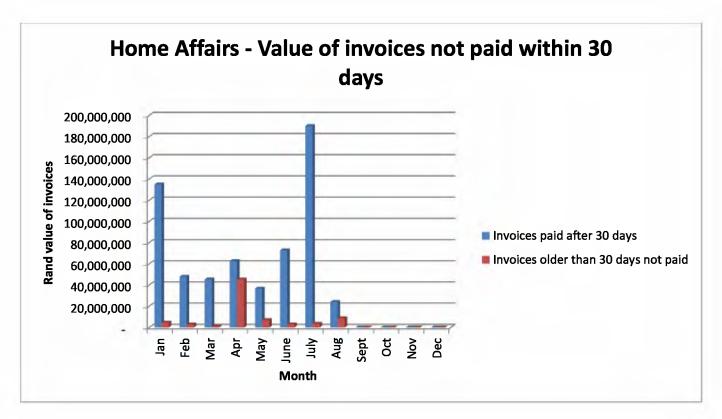

|   | Í                                       | 06-Jun-14  | May   | 36,747,104                     | 7,027,140                            |
|---|-----------------------------------------|------------|-------|--------------------------------|--------------------------------------|
| 4 | Llama Affaire                           | 14-Jul-14  | June  | 72,941,602                     | 3,127,474                            |
| 4 | Home Affairs                            | 20-Aug-14  | July  | 190,180,682                    | 3,608,510                            |
|   |                                         | 10-Sep-14  | Aug   | 24,200,229                     | 8,801,841                            |
|   |                                         | 00-Jan-00  | Sept  |                                |                                      |
|   |                                         | 00-Jan-00  | Oct   | -                              | - 1                                  |
|   |                                         | 00-Jan-00  | Nov   |                                | -1                                   |
|   |                                         | 00-Jan-00  | Dec   | -                              | ÷ 1                                  |
|   |                                         | SUBMISSION | MONTH | Invoices paid after<br>30 days | Invoices older than 30 days not paid |
|   |                                         | 04-Mar-14  | Jan   | 204,867                        | 44,121                               |
|   |                                         | 27-Jun-14  | Feb   | 22,188                         | 30,706,611                           |
|   |                                         | 27-Jun-14  | Mar   | 204,867                        | 511,964                              |
|   |                                         | 22-Jul-14  | Apr   | 511,964                        | 1,080                                |
|   | International Relations and Cooperation | 22-Jul-14  | May   | 164,458                        | 71,517                               |
| 5 |                                         | 22-Jul-14  | June  | 125,466                        | 76,332                               |
| 5 |                                         | 13-Aug-14  | July  | 78,819                         | 482,659                              |
|   |                                         | 04-Sep-14  | Aug   | 793,500                        | 596,938                              |
|   |                                         | 00-Jan-00  | Sept  | · ·                            | -                                    |
|   |                                         | 00-Jan-00  | Oct   | -                              | <del>-</del>                         |
|   |                                         | 00-Jan-00  | Nov   |                                |                                      |
|   |                                         | 00-Jan-00  | Dec   | - 1                            | 9.7                                  |
|   |                                         | SUBMISSION | MONTH | Invoices paid after 30 days    | Invoices older than 30 days not paid |
|   |                                         | 06-Feb-14  | Jan   |                                |                                      |
|   |                                         | 04-Mar-14  | Feb   |                                | -                                    |
|   |                                         | 04-Apr-14  | Mar   | -                              | -                                    |
|   |                                         | 05-May-14  | Apr   |                                | -13                                  |
|   |                                         | 03-Jun-14  | May   |                                | -                                    |
| 6 | Performance Monitoring and              | 03-Jul-14  | June  | -                              | - V                                  |
| U | Evaluation                              | 06-Aug-14  | July  |                                | ,-r                                  |
|   |                                         | 03-Sep-14  | Aug   | - A                            |                                      |
|   |                                         | 00-Jan-00  | Sept  |                                | -14                                  |
|   |                                         | 00-Jan-00  | Oct   | T. (                           | 4                                    |
|   |                                         | 00-Jan-00  | Nov   |                                |                                      |