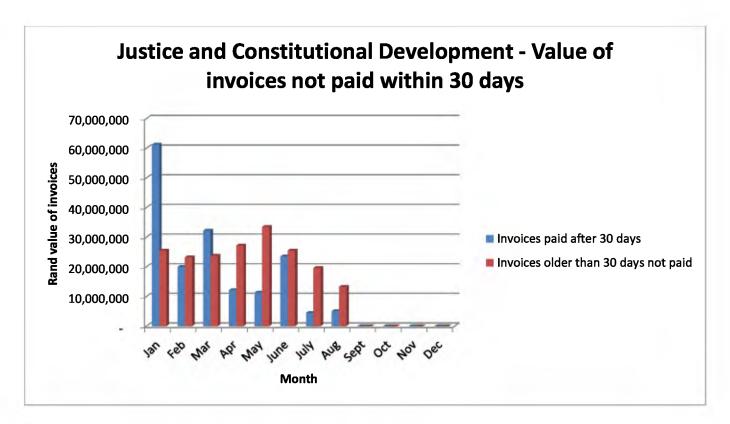

|   |    | 1                          | 11-Jun-14              | May         | 11,331,364                     | 33,475,699                           |
|---|----|----------------------------|------------------------|-------------|--------------------------------|--------------------------------------|
|   | 24 | Justice and Constitutional | 08-Jul-14              | June        | 23,531,380                     | 25,527,995                           |
|   | 24 | Development                | 07-Aug-14              | July        | 4,483,948                      | 19,618,228                           |
|   |    |                            | 08-Sep-14              | Aug         | 5,069,149                      | 13,283,465                           |
|   |    |                            | 00-Jan-00              | Sept        | -                              | -                                    |
|   |    |                            | 00-Jan-00              | Oct         | - 1                            | -                                    |
|   |    |                            | 00-Jan-00              | Nov         | +                              | -                                    |
|   |    |                            | 00-Jan-00              | Dec         | -                              | -                                    |
|   |    |                            | SUBMISSION             | MONTH       | Invoices paid after<br>30 days | Invoices older than 30 days not paid |
|   | 72 |                            | 28-Feb-14              | Jan         | 127,993,251                    | 497,380                              |
|   |    |                            | 11-Mar-14              | Feb         | 68,041,508                     | 90,464                               |
|   |    | Police                     | 08-Apr-14              | Mar         | 148,494,491                    | 401,953                              |
|   |    |                            | 05-May-14              | Apr         | 20,272,636                     | 60,259                               |
|   |    |                            | 18-Jun-14              | May         | 41,631,272                     | 1,704,341                            |
|   | 25 |                            | 07-Jul-14              | June        | 24,110,582                     | 1,738,833                            |
|   | 25 |                            | 03-Sep-14              | July        | 67,728,142                     | 1,899,700                            |
|   |    |                            | 03-Sep-14              | Aug         | 31,133,119                     | 2,372,192                            |
|   |    |                            | 00-Jan-00              | Sept        | 1                              |                                      |
|   |    |                            | 00-Jan-00              | Oct         | -                              | -                                    |
|   |    |                            | 00-Jan-00              | Nov         |                                | -                                    |
|   |    |                            | 00-Jan-00              | Dec         |                                | -                                    |
|   |    |                            | SUBMISSION             | MONTH       | Invoices paid after 30 days    | Invoices older than 30 days not paid |
|   |    |                            | 11-Feb-14              | Jan         | 16,061,063                     | 515,638                              |
|   |    |                            | 10-Mar-14              | Feb         | 14,569,144                     | 9,003,003                            |
|   |    |                            | 08-Apr-14              | Mar         | 17,768,924                     | 1,199,773                            |
|   |    |                            | 20-May-14              | Apr         | 639,682                        | 976,287                              |
|   |    |                            | 09-Jun-14              | May         | 3,046,778                      | 487,961                              |
|   | 26 | Agriculture, Forestry and  | 09-Jul-14              | June        | 6,278,702                      | 24,885                               |
|   | 20 | Fisheries                  | 08-Aug-14              | July        | 10,392,280                     | 14,880                               |
| 1 |    |                            | 08-Sep-14              | Aug         | 1,361,776                      | 77,715                               |
|   |    |                            |                        |             |                                | •                                    |
|   |    |                            | 00-Jan-00              | Sept        |                                | -                                    |
|   |    |                            | 00-Jan-00<br>00-Jan-00 | Sept<br>Oct | -                              | -                                    |