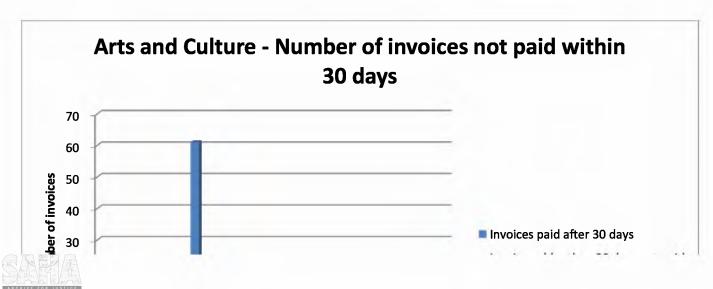

|    | 1                | 04-Jun-14  | May   | 59,010                         |                                      |
|----|------------------|------------|-------|--------------------------------|--------------------------------------|
| 14 | Arts and Culture | 02-Jul-14  | June  | - 1                            | -                                    |
| 14 | Arts and Culture | 08-Aug-14  | July  | 4,293                          | -                                    |
|    |                  | 04-Sep-14  | Aug   | -                              | -                                    |
|    |                  | 00-Jan-00  | Sept  | -                              | _                                    |
|    |                  | 00-Jan-00  | Oct   | - 1                            | -                                    |
|    |                  | 00-Jan-00  | Nov   |                                | -                                    |
|    |                  | 00-Jan-00  | Dec   | -                              | - 4                                  |
|    |                  | SUBMISSION | MONTH | Invoices paid after<br>30 days | Invoices older than 30 days not paid |
|    |                  | 05-Feb-14  | Jan   | -                              |                                      |
|    |                  | 06-Mar-14  | Feb   | 3,656                          | -                                    |
|    |                  | 11-Apr-14  | Mar   | 38,180                         |                                      |
|    |                  | 06-May-14  | Apr   | 4,047                          | -                                    |
|    | Basic Education  | 03-Jun-14  | May   | 792                            |                                      |
| 15 |                  | 04-Jul-14  | June  | 7,800                          | -                                    |
| 13 |                  | 07-Aug-14  | July  | 3,268                          | -                                    |
|    |                  | 05-Sep-14  | Aug   | 351,838                        |                                      |
|    |                  | 00-Jan-00  | Sept  | - 1                            | -                                    |
|    |                  | 00-Jan-00  | Oct   |                                | +                                    |
|    |                  | 00-Jan-00  | Nov   | -                              | 74                                   |
|    |                  | 00-Jan-00  | Dec   | -                              | -                                    |
|    |                  | SUBMISSION | MONTH | Invoices paid after<br>30 days | Invoices older than 30 days not paid |
|    |                  | 06-Feb-14  | Jan   | 1,285,552                      | 594,415                              |
|    |                  | 07-Mar-14  | Feb   | 2,541,322                      | 4,050,523                            |
|    |                  | 16-Apr-14  | Mar   | 5,103,129                      | 2,123,589                            |
|    |                  | 02-May-14  | Apr   | 1,006                          | 2,625,243                            |
|    |                  | 06-Jun-14  | May   | 5,042,315                      | 92,027                               |
| 16 | Health           | 22-Jul-14  | June  | 6,191,634                      | 1,594,143                            |
| 10 | Icalui           | 08-Aug-14  | July  | 1,661,531                      |                                      |
|    |                  | 05-Sep-14  | Aug   | 132,836                        | -                                    |
|    |                  | 00-Jan-00  | Sept  | 4/1                            |                                      |
|    |                  | 00-Jan-00  | Oct   |                                | -                                    |
|    |                  | 00-Jan-00  | Nov   | -                              | -                                    |