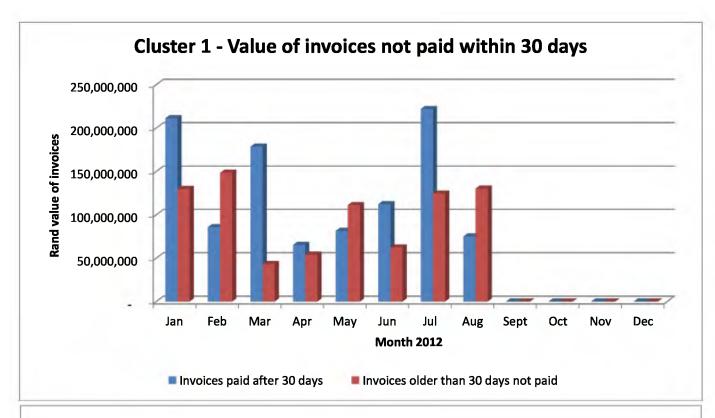

|                            |                                                                                              | Rand value of                                                           | unpaid invoices<br>Invoices older than 30 days                          |                                              | Number                                        | of invoices                             |                                                                     |
|----------------------------|----------------------------------------------------------------------------------------------|-------------------------------------------------------------------------|-------------------------------------------------------------------------|----------------------------------------------|-----------------------------------------------|-----------------------------------------|---------------------------------------------------------------------|
| Cluster                    | MONTH                                                                                        | Invoices paid after 30 days                                             | not paid                                                                | MONTH                                        | Invoices paid after 30 days                   | Invoices older than 30 days<br>not paid |                                                                     |
|                            | Jan                                                                                          | 211,404,919                                                             | 129,843,375                                                             | Jan                                          | 2,509                                         | 3,100                                   |                                                                     |
|                            | Feb                                                                                          | 85,857,436                                                              | 148,495,494<br>43,293,176                                               | Feb                                          | 1,409                                         | 3,755<br>1,799                          |                                                                     |
|                            | Mar                                                                                          | 178,651,559<br>65,317,175                                               | 43,293,176<br>54,004,892                                                | Mar                                          | 2,278<br>717                                  | 1,799<br>3,644                          |                                                                     |
|                            | Apr<br>May                                                                                   | 81,515,254                                                              | 111,220,340                                                             |                                              | 4,112                                         | 2,919                                   |                                                                     |
| CENTRAL GOVERNMENT AND     | Jun                                                                                          | 112,282,813<br>222,060,732                                              | 62,319,812<br>124,655,138                                               | Jun                                          | 3,927                                         | 2,423                                   |                                                                     |
| ADMINISTRATION             | Jul                                                                                          | 222,060,732                                                             | 124,665,138                                                             | Jun                                          | 3,927<br>3,919                                | 2,423<br>2,228                          |                                                                     |
|                            | Aug                                                                                          | 75,103,365                                                              | 130,219,358                                                             | Aug                                          | 1,531                                         | 3,604                                   |                                                                     |
|                            | Sept                                                                                         | 10.00                                                                   | -                                                                       | Sept                                         | -                                             | -                                       |                                                                     |
|                            | Oct                                                                                          |                                                                         |                                                                         | Oct                                          | -                                             | -                                       |                                                                     |
|                            | Nov<br>Dec                                                                                   |                                                                         |                                                                         | Nov<br>Dec                                   |                                               | - 1                                     |                                                                     |
|                            |                                                                                              |                                                                         | Invoices older than 30 days                                             | _                                            |                                               | Invoices older than 30 days             |                                                                     |
| Cluster                    | MONTH                                                                                        | Invoices paid after 30 days                                             | not paid                                                                | MONTH                                        | Invoices paid after 30 days                   | not paid                                |                                                                     |
|                            | Jan                                                                                          | 2,034,781<br>11,379,366                                                 | 93,210                                                                  | Jan                                          | 56                                            | 4                                       |                                                                     |
|                            | Feb                                                                                          | 11,379,355<br>3,204,283                                                 | 706,694                                                                 | Feb                                          | 90                                            |                                         |                                                                     |
|                            | Mar                                                                                          | 3,204,283<br>658,593                                                    | 444,529                                                                 | Mar                                          | 40                                            | 7                                       |                                                                     |
|                            | Apr<br>May                                                                                   | 14.452.628                                                              |                                                                         | Apr<br>May                                   | 13<br>51                                      |                                         |                                                                     |
| FINANCIAL AND              | Jun                                                                                          | 14,452,628<br>760,171                                                   | 64,784                                                                  | Jun                                          | Ti Ti                                         | 5                                       |                                                                     |
| ADMINISTRATIVE SERVICES    | Jul                                                                                          | 17,933                                                                  | 173,563                                                                 | Jul                                          |                                               | 7                                       |                                                                     |
|                            | Aug                                                                                          | 601,736                                                                 | -                                                                       | Aug                                          | 11                                            | -                                       |                                                                     |
|                            | Sept                                                                                         | -                                                                       |                                                                         | Sept                                         | -                                             |                                         |                                                                     |
|                            | Oct                                                                                          | -                                                                       |                                                                         | Oct                                          |                                               | -                                       |                                                                     |
|                            | Nov<br>Dec                                                                                   |                                                                         |                                                                         | Nov                                          |                                               |                                         |                                                                     |
|                            | _                                                                                            |                                                                         | Invoices older than 30 days                                             | Uec                                          |                                               | Invoices older than 30 days             |                                                                     |
| Cluster                    | MONTH                                                                                        | Invoices paid after 30 days                                             | not paid                                                                | MONTH                                        | Invoices paid after 30 days                   | not paid                                |                                                                     |
|                            | Jan                                                                                          | 5,163,609                                                               | 1,566,630                                                               | Jan                                          | 547                                           | 201                                     |                                                                     |
|                            | Feb                                                                                          | 10,737,829                                                              | 6,350,821                                                               | Feb                                          | 562                                           | 170                                     |                                                                     |
|                            | Mar                                                                                          | 12,737,573<br>13,369,476                                                | 8,235,421<br>3,430,016                                                  | Mar                                          | 724                                           | 168<br>26<br>95<br>72                   |                                                                     |
|                            | Apr                                                                                          | 8,861,322                                                               | 3,430,016                                                               | Apr<br>May                                   | 424<br>500                                    | 20                                      |                                                                     |
| SOCIAL SERVICES            | Jun                                                                                          | 11,558,598                                                              | 667,940<br>2,533,108                                                    | Jun                                          | 501                                           | 72                                      |                                                                     |
|                            | Jul                                                                                          | 37,877,021                                                              | 728,582                                                                 | Jul                                          | 581                                           | 164                                     |                                                                     |
|                            | Aug                                                                                          | 3,346,536                                                               | 52,051                                                                  | Aug                                          | 351                                           | 19                                      |                                                                     |
|                            | Sept<br>Oct                                                                                  |                                                                         | -                                                                       | Sept<br>Oct                                  |                                               |                                         |                                                                     |
|                            |                                                                                              |                                                                         |                                                                         |                                              |                                               |                                         |                                                                     |
|                            | Nov                                                                                          |                                                                         |                                                                         | Nov                                          |                                               |                                         |                                                                     |
|                            | Dec                                                                                          | -                                                                       | Invoices older than 30 days                                             | Dec                                          | -                                             | Invoices older than 30 days             |                                                                     |
| Cluster                    | MONTH                                                                                        | Invoices paid after 30 days                                             | not paid                                                                | MONTH                                        | Invoices paid after 30 days                   | not paid                                |                                                                     |
|                            | Jan                                                                                          | 253,063,198                                                             | 26,968,911                                                              | Jan                                          | 9,112                                         | 3,509                                   |                                                                     |
|                            | Feb                                                                                          | 165,698,149<br>224,411,231                                              | 24,240,935                                                              | Feb                                          | 11,760                                        | 2,700                                   |                                                                     |
|                            | Mar<br>Apr                                                                                   | 224,411,231<br>494,558,214                                              | 24,407,053<br>28,806,286                                                | Mar                                          | 9,279<br>6,937                                | 1,954<br>2,654                          |                                                                     |
|                            | May                                                                                          | 106,325,668                                                             | 36,329,977                                                              | Apr<br>May                                   | 9,687                                         | 4,851                                   |                                                                     |
| JUSTICE AND PROTECTION     | Jun                                                                                          | 95,960,064                                                              | 28,386,934                                                              | Jun                                          | 11,933                                        |                                         |                                                                     |
| SERVICES                   | Jul                                                                                          | 118,359,841                                                             | 24,227,938                                                              | Jul                                          | 14,578                                        | 693                                     |                                                                     |
|                            | Aug                                                                                          | 95,307,518                                                              | 16,295,955                                                              | Aug                                          | 11,238                                        | 461                                     |                                                                     |
|                            | Sept                                                                                         |                                                                         |                                                                         | Sept                                         |                                               |                                         |                                                                     |
|                            | Oct                                                                                          |                                                                         |                                                                         | Oct                                          |                                               |                                         |                                                                     |
|                            | Nov                                                                                          |                                                                         |                                                                         | Nov                                          |                                               |                                         |                                                                     |
|                            | Dec                                                                                          | -                                                                       | Invoices older than 30 days                                             | Dec                                          |                                               | Invoices older than 30 days             |                                                                     |
| Cluster                    | MONTH                                                                                        | Invoices paid after 30 days                                             | not paid                                                                | MONTH                                        | Invoices paid after 30 days                   | not paid                                |                                                                     |
|                            | Jan                                                                                          | 82,016,158                                                              | 42,160,846                                                              | Jan                                          | 2,343<br>946                                  | 354                                     |                                                                     |
|                            | Feb                                                                                          | 82,016,158<br>53,762,660<br>60,960,036                                  | 24,030,593                                                              | Feb                                          | 946                                           | 506<br>194<br>754<br>342                |                                                                     |
|                            | Mar                                                                                          | 60,960,036                                                              | 33,170,220                                                              | Mar                                          | 484                                           | 194                                     |                                                                     |
|                            | Apr<br>May                                                                                   | 9,275,052<br>71,975,064                                                 | 52,866,615<br>20,603,346                                                | Agr                                          | 274<br>1,829                                  | 754                                     |                                                                     |
| ECONOMIC SERVICES AND      | Jun                                                                                          | 100,008,881                                                             | 20,603,346<br>16,702,348                                                | May                                          | 1,593                                         | 342<br>564                              |                                                                     |
| INFRASTRUCTURE             | Jul                                                                                          | 95,376,751                                                              | 10,092,545                                                              | Jun<br>Jul                                   | 1,749                                         | 518                                     |                                                                     |
|                            | Aug                                                                                          | 21,934,602                                                              | 10,092,545<br>238,200,777                                               | Aug                                          | 1,749<br>1,632                                | 1,580                                   |                                                                     |
|                            | Sept                                                                                         |                                                                         |                                                                         | Sept                                         |                                               |                                         |                                                                     |
|                            | Oct                                                                                          |                                                                         |                                                                         | Oct                                          | -                                             | -                                       |                                                                     |
|                            | Nov                                                                                          |                                                                         |                                                                         | Nov                                          | 1040                                          | - 13 -                                  |                                                                     |
|                            | Dec                                                                                          | -                                                                       |                                                                         | Dec                                          |                                               |                                         |                                                                     |
|                            | MONTH                                                                                        | Invoices paid after 30 days                                             | Invoices older than 30 days<br>not paid                                 | MONTH                                        | Invoices paid after 30 days                   | Invoices older than 30 days<br>not paid |                                                                     |
|                            |                                                                                              |                                                                         | 148.882.401                                                             | Average Jan-Aug 2013<br>Average Jan-Aug 2014 | 25,613                                        | 9.675 N                                 | B!!!!Always copy the average from the 2013 spreadsheet and change f |
|                            |                                                                                              | 426,994,498                                                             |                                                                         |                                              | 15,057                                        | 5,900                                   |                                                                     |
|                            |                                                                                              | 426,994,498<br>402,243,475                                              | 185,825,151                                                             | Average Jan-Aug 2014                         |                                               |                                         |                                                                     |
|                            | Average Jan-Aug 2013<br>Average Jan-Aug 2014<br>January                                      | 553,682,665                                                             | 200,632,970                                                             | January                                      | 14,677                                        | 7,168                                   |                                                                     |
|                            | Average Jan-Aug 2013<br>Average Jan-Aug 2014<br>January<br>February                          | 553,682,665<br>327,435,441                                              | 200,632,970<br>203,825,537                                              | January<br>February                          | 14,677<br>14,867                              | 7,158<br>7,140                          |                                                                     |
| TOTAL NATIONAL             | Average Jan-Aug 2013<br>Average Jan-Aug 2014<br>January<br>February<br>March                 | 553,682,665<br>327,435,441<br>479,964,681                               | 200,632,970<br>203,825,537<br>109,550,399                               | January<br>February<br>March                 | 14,877<br>14,867<br>12,805                    | 5,900<br>7,168<br>7,140<br>4,122        |                                                                     |
| TOTAL NATIONAL             | Average Jan-Aug 2013<br>Average Jan-Aug 2014<br>January<br>February<br>March<br>April        | 553,682,665<br>327,435,441<br>479,964,681<br>583,178,510                | 200,632,970<br>203,825,537<br>109,550,399<br>149,107,809                | January February March April                 | 14.677<br>14.867<br>12.805<br>8,365           | 7.078                                   |                                                                     |
| TOTAL NATIONAL DEPARTMENTS | Average Jan-Aug 2013<br>Average Jan-Aug 2014<br>January<br>February<br>March<br>April<br>May | 553,682,665<br>327,435,441<br>479,964,681<br>583,178,510<br>283,129,937 | 200,632,970<br>203,825,537<br>109,550,399<br>149,107,809<br>168,821,602 | January February March April                 | 14,677<br>14,867<br>12,805<br>8,365<br>16,179 | 7.078                                   |                                                                     |
|                            | Average Jan-Aug 2013<br>Average Jan-Aug 2014<br>January<br>February<br>March<br>April        | 553,682,665<br>327,435,441<br>479,964,681<br>583,178,510                | 200,632,970<br>203,825,537<br>109,550,399<br>149,107,809                | January February March April May June        | 14.677<br>14.867<br>12.805<br>8,365           | 7,078<br>8,207<br>4,109                 |                                                                     |