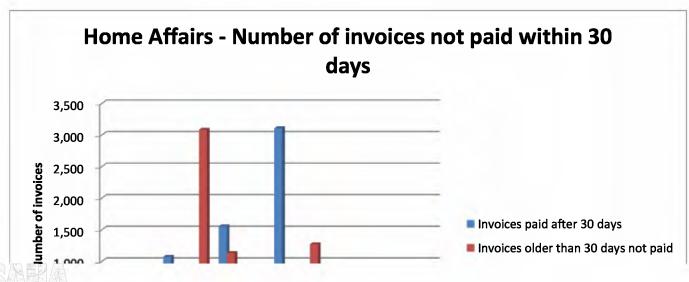

|   | Í                                       | 06-Jun-14  | May   | 36,747,104                     | 7,027,140                            |
|---|-----------------------------------------|------------|-------|--------------------------------|--------------------------------------|
| 4 | Llama Affaire                           | 14-Jul-14  | June  | 72,941,602                     | 3,127,474                            |
| 4 | Home Affairs                            | 20-Aug-14  | July  | 190,180,682                    | 3,608,510                            |
|   |                                         | 10-Sep-14  | Aug   | 24,200,229                     | 8,801,841                            |
|   |                                         | 00-Jan-00  | Sept  |                                |                                      |
|   |                                         | 00-Jan-00  | Oct   | -                              | - 1                                  |
|   |                                         | 00-Jan-00  | Nov   |                                | -1                                   |
|   |                                         | 00-Jan-00  | Dec   | -                              | ÷ 1                                  |
|   |                                         | SUBMISSION | MONTH | Invoices paid after<br>30 days | Invoices older than 30 days not paid |
|   |                                         | 04-Mar-14  | Jan   | 204,867                        | 44,121                               |
|   |                                         | 27-Jun-14  | Feb   | 22,188                         | 30,706,611                           |
|   |                                         | 27-Jun-14  | Mar   | 204,867                        | 511,964                              |
|   |                                         | 22-Jul-14  | Apr   | 511,964                        | 1,080                                |
|   | International Relations and Cooperation | 22-Jul-14  | May   | 164,458                        | 71,517                               |
| 5 |                                         | 22-Jul-14  | June  | 125,466                        | 76,332                               |
| 5 |                                         | 13-Aug-14  | July  | 78,819                         | 482,659                              |
|   |                                         | 04-Sep-14  | Aug   | 793,500                        | 596,938                              |
|   |                                         | 00-Jan-00  | Sept  | · ·                            | -                                    |
|   |                                         | 00-Jan-00  | Oct   | -                              | <del>-</del>                         |
|   |                                         | 00-Jan-00  | Nov   |                                |                                      |
|   |                                         | 00-Jan-00  | Dec   | - 1                            | 9.7                                  |
|   |                                         | SUBMISSION | MONTH | Invoices paid after 30 days    | Invoices older than 30 days not paid |
|   |                                         | 06-Feb-14  | Jan   |                                |                                      |
|   |                                         | 04-Mar-14  | Feb   |                                | -                                    |
|   |                                         | 04-Apr-14  | Mar   | -                              | -                                    |
|   |                                         | 05-May-14  | Apr   |                                | -13                                  |
|   |                                         | 03-Jun-14  | May   |                                | -                                    |
| 6 | Performance Monitoring and              | 03-Jul-14  | June  | -                              | - V                                  |
| U | Evaluation                              | 06-Aug-14  | July  |                                | ,-r                                  |
|   |                                         | 03-Sep-14  | Aug   | - A                            |                                      |
|   |                                         | 00-Jan-00  | Sept  |                                | -14                                  |
|   |                                         | 00-Jan-00  | Oct   | T. (                           | 4                                    |
|   |                                         | 00-Jan-00  | Nov   |                                |                                      |