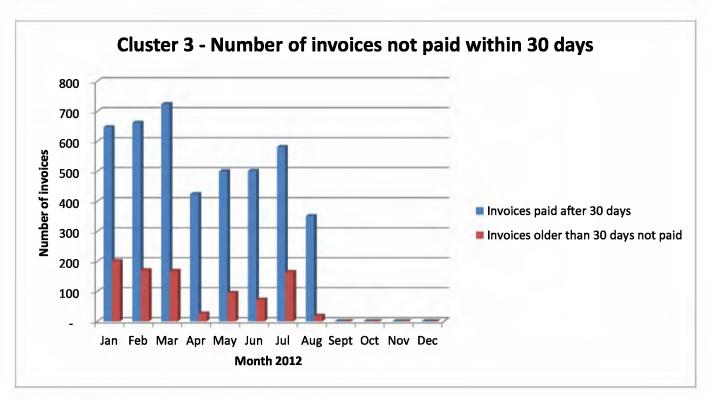

|                                         |

| MONTH | Invoices paid after 30 days | Invoices older than 30 days not paid |
|-------|-----------------------------|--------------------------------------|
| Jan   | 47                          |                                      |
| Feb   | 19                          |                                      |



| Mar  | 8 | - |
|------|---|---|
| Apr  | - | - |
| May  | - | - |
| June | - | • |
| July | - | ı |
| Aug  | - | • |
| Sept | - | • |
| Oct  | - | - |
| Nov  | - | • |
| Dec  | - | - |
| Jan  | 1 | - |
| Feb  | - | - |
| Mar  | - | • |
| Apr  | - | ı |
| May  | - | • |
| June | - | • |
| July | - | • |
| Aug  | - | • |
| Sept | - | - |
| Oct  | - | - |
| Nov  | - | - |
| Dec  | - | - |













- -

















































## Instruction Note 34 - Submission dates of reports to National Treasury for period JANUARY 2014 - DECEMBER 2014

| Reporting Month | Submission Due<br>Date | Total Reports received | %    | Submission on or before due date | %       |
|-----------------|------------------------|------------------------|------|----------------------------------|---------|
| January 2014    | 07-Feb-14              | 37                     | 100% | 22                               | 59%     |
| February 2014   | 07-Mar-14              | 37                     | 100% | 23                               | 62%     |
| March 2014      | 07-Apr-14              | 37                     | 100% | 21                               | 57%     |
| April 2014      | 07-May-14              | 36