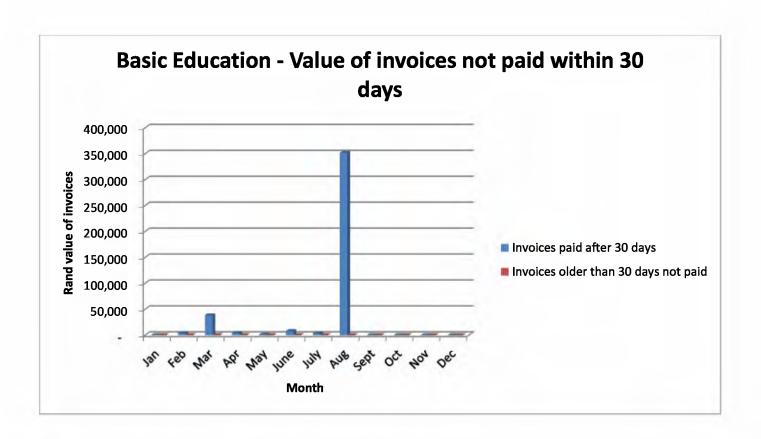

|    | 1                | 04-Jun-14  | May   | 59,010                         |                                      |
|----|------------------|------------|-------|--------------------------------|--------------------------------------|
| 14 | Arts and Culture | 02-Jul-14  | June  | - 1                            | -                                    |
| 14 | Arts and Culture | 08-Aug-14  | July  | 4,293                          | -                                    |
|    |                  | 04-Sep-14  | Aug   | -                              | -                                    |
|    |                  | 00-Jan-00  | Sept  | -                              | _                                    |
|    |                  | 00-Jan-00  | Oct   | - 1                            | -                                    |
|    |                  | 00-Jan-00  | Nov   |                                | -                                    |
|    |                  | 00-Jan-00  | Dec   | -                              | - 4                                  |
|    |                  | SUBMISSION | MONTH | Invoices paid after<br>30 days | Invoices older than 30 days not paid |
|    |                  | 05-Feb-14  | Jan   | -                              |                                      |
|    |                  | 06-Mar-14  | Feb   | 3,656                          | -                                    |
|    |                  | 11-Apr-14  | Mar   | 38,180                         |                                      |
|    |                  | 06-May-14  | Apr   | 4,047                          | -                                    |
|    | Basic Education  | 03-Jun-14  | May   | 792                            |                                      |
| 15 |                  | 04-Jul-14  | June  | 7,800                          | -                                    |
| 13 |                  | 07-Aug-14  | July  | 3,268                          | -                                    |
|    |                  | 05-Sep-14  | Aug   | 351,838                        |                                      |
|    |                  | 00-Jan-00  | Sept  | - 1                            | -                                    |
|    |                  | 00-Jan-00  | Oct   |                                | +                                    |
|    |                  | 00-Jan-00  | Nov   | -                              | 74                                   |
|    |                  | 00-Jan-00  | Dec   | -                              | -                                    |
|    |                  | SUBMISSION | MONTH | Invoices paid after<br>30 days | Invoices older than 30 days not paid |
|    |                  | 06-Feb-14  | Jan   | 1,285,552                      | 594,415                              |
|    |                  | 07-Mar-14  | Feb   | 2,541,322                      | 4,050,523                            |
|    |                  | 16-Apr-14  | Mar   | 5,103,129                      | 2,123,589                            |
|    |                  | 02-May-14  | Apr   | 1,006                          | 2,625,243                            |
|    |                  | 06-Jun-14  | May   | 5,042,315                      | 92,027                               |
| 16 | Health           | 22-Jul-14  | June  | 6,191,634                      | 1,594,143                            |
| 10 | Icalui           | 08-Aug-14  | July  | 1,661,531                      |                                      |
|    |                  | 05-Sep-14  | Aug   | 132,836                        | -                                    |
|    |                  | 00-Jan-00  | Sept  | 4/1                            |                                      |
|    |                  | 00-Jan-00  | Oct   |                                | -                                    |
|    |                  | 00-Jan-00  | Nov   | -                              | -                                    |