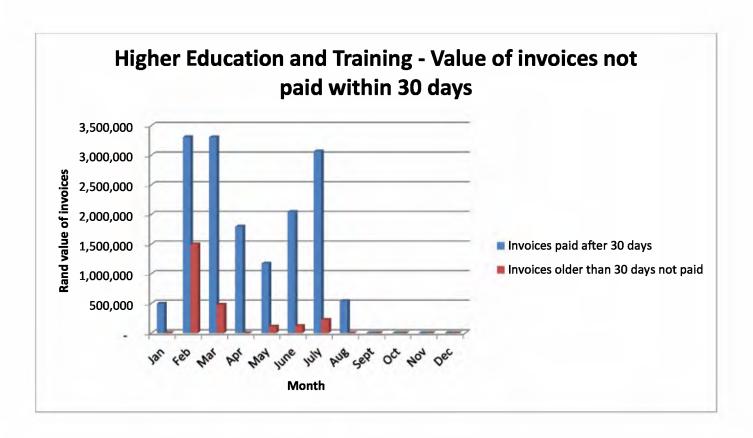

|    |                      | 00-Jan-00  | Dec   | -                              | -                                    |
|----|----------------------|------------|-------|--------------------------------|--------------------------------------|
|    |                      | SUBMISSION | MONTH | Invoices paid after<br>30 days | Invoices older than 30 days not paid |
|    |                      | 06-Feb-14  | Jan   | 498,739                        | 2,61                                 |
|    |                      | 06-Mar-14  | Feb   | 3,307,056                      | 1,497,50                             |
|    |                      | 07-Apr-14  | Mar   | 3,304,722                      | 481,20                               |
|    |                      | 06-May-14  | Apr   | 1,798,319                      | -                                    |
|    | l                    | 06-Jun-14  | May   | 1,172,344                      | 112,51                               |
| 17 | Higher Education and | 07-Jul-14  | June  | 2,044,564                      | 119,70                               |
| 17 | Training             | 08-Aug-14  | July  | 3,066,302                      | 226,07                               |
|    | Training             | 05-Sep-14  | Aug   | 541,241                        | 1,77                                 |
|    |                      | 00-Jan-00  | Sept  | -                              |                                      |
|    |                      | 00-Jan-00  | Oct   |                                |                                      |
|    |                      | 00-Jan-00  | Nov   |                                |                                      |
|    |                      | 00-Jan-00  | Dec   | -                              | -                                    |
|    |                      | SUBMISSION | MONTH | Invoices paid after<br>30 days | Invoices older than 30 days not paid |
|    | 1                    | 06-Mar-14  | Jan   | 702,563                        | 35,72                                |
|    |                      | 24-Mar-14  | Feb   | 2,754,309                      | 98                                   |
|    |                      | 25-Apr-14  | Mar   | 203,672                        | 2,22                                 |
|    |                      | 28-May-14  | Apr   | 2,268                          | 1,27                                 |
|    |                      | 30-Jun-14  | May   | 294,920                        | 98                                   |
| 18 | Lobour               | 22-Jul-14  | June  | 36,337                         | 98                                   |
| 10 | Labour               | 21-Aug-14  | July  | 30,872,701                     | 98                                   |
|    |                      | 19-Sep-14  | Aug   | 579,393                        | 98                                   |
|    |                      | 00-Jan-00  | Sept  |                                |                                      |
|    |                      | 00-Jan-00  | Oct   |                                |                                      |
|    |                      | 00-Jan-00  | Nov   | - 1                            |                                      |
|    |                      | 00-Jan-00  | Dec   |                                |                                      |
|    |                      | SUBMISSION | MONTH | Invoices paid after<br>30 days | Invoices older than 30 days not paid |
|    |                      | 15-Jul-14  | Jan   | 265,122                        |                                      |
|    |                      | 18-Mar-14  | Feb   | 500,071                        | 587,41                               |
|    |                      | 11-Apr-14  | Mar   | 2,051,587                      | 5,610,46                             |
|    |                      | 09-May-14  | Apr   | 8,773,877                      | -                                    |