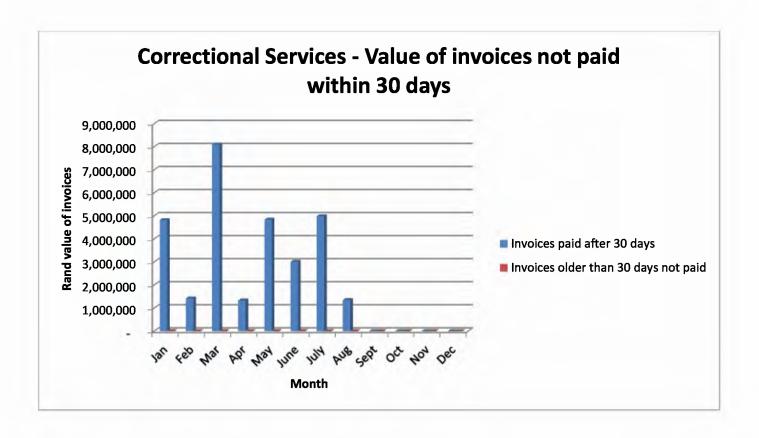

| 1 |            |                            | 09-Jun-14  | May   | 664,811                        | 58,127                               |
|---|------------|----------------------------|------------|-------|--------------------------------|--------------------------------------|
|   | 19         | Social Development         | 08-Jul-14  | June  | 1,795,757                      | 728,363                              |
|   | 19         | Social Development         | 14-Aug-14  | July  | 667,187                        | - 1                                  |
|   |            |                            | 12-Sep-14  | Aug   | 216,230                        | -                                    |
|   |            |                            | 00-Jan-00  | Sept  | -                              |                                      |
|   |            |                            | 00-Jan-00  | Oct   | - 1                            | -                                    |
|   |            |                            | 00-Jan-00  | Nov   | +                              | -                                    |
|   |            |                            | 00-Jan-00  | Dec   | -                              | -                                    |
|   |            |                            | SUBMISSION | MONTH | Invoices paid after<br>30 days | Invoices older than 30 days not paid |
|   |            |                            | 28-Feb-14  | Jan   | 2,199,033                      | 933,879                              |
|   |            |                            | 05-Mar-14  | Feb   | 1,629,390                      | 214,397                              |
|   |            |                            | 09-Apr-14  | Mar   | 2,036,282                      | 17,935                               |
|   |            |                            | 23-May-14  | Apr   | 235,048                        | 803,496                              |
|   |            |                            | 06-Jun-14  | May   | 1,627,130                      | 404,295                              |
|   | 20         | Sport and Recreation South | 10-Jul-14  | June  | 1,482,506                      | 89,919                               |
|   | 20         | Africa                     | 07-Aug-14  | July  | 1,601,739                      | 501,530                              |
|   |            |                            | 05-Sep-14  | Aug   | 1,524,999                      | 49,291                               |
|   |            |                            | 00-Jan-00  | Sept  |                                |                                      |
|   |            |                            | 00-Jan-00  | Oct   | -                              | ÷                                    |
|   |            |                            | 00-Jan-00  | Nov   | -                              | - 4                                  |
|   |            |                            | 00-Jan-00  | Dec   |                                |                                      |
|   |            |                            | SUBMISSION | MONTH | Invoices paid after 30 days    | Invoices older than 30 days not paid |
|   |            |                            | 04-Feb-14  | Jan   | 4,816,672                      |                                      |
|   |            |                            | 10-Mar-14  | Feb   | 1,419,992                      | <u>-</u>                             |
|   |            |                            | 10-Apr-14  | Mar   | 8,092,428                      |                                      |
|   |            |                            | 09-May-14  | Apr   | 1,335,110                      | -                                    |
|   |            |                            | 12-Jun-14  | May   | 4,835,826                      | -                                    |
|   | 21         | Correctional Services      | 09-Jul-14  | June  | 3,010,345                      | 4.00                                 |
|   | <b>∠</b> I | Correctional Services      | 12-Aug-14  | July  | 4,984,060                      | - 1                                  |
|   |            |                            | 05-Sep-14  | Aug   | 1,351,247                      |                                      |
|   |            |                            | 00-Jan-00  | Sept  | -                              |                                      |
|   |            |                            | 00-Jan-00  | Oct   |                                | -                                    |
|   |            |                            | 00-Jan-00  | Nov   | -21                            | 0.0                                  |