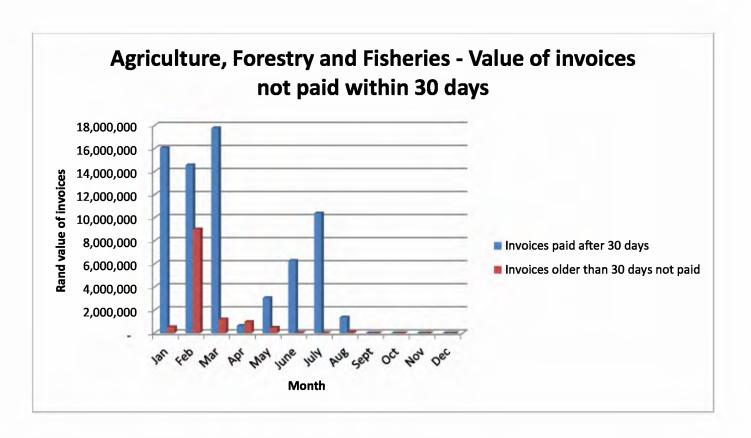

|   |    | 1                          | 11-Jun-14              | May         | 11,331,364                     | 33,475,699                           |
|---|----|----------------------------|------------------------|-------------|--------------------------------|--------------------------------------|
|   | 24 | Justice and Constitutional | 08-Jul-14              | June        | 23,531,380                     | 25,527,995                           |
|   | 24 | Development                | 07-Aug-14              | July        | 4,483,948                      | 19,618,228                           |
|   |    |                            | 08-Sep-14              | Aug         | 5,069,149                      | 13,283,465                           |
|   |    |                            | 00-Jan-00              | Sept        | -                              | -                                    |
|   |    |                            | 00-Jan-00              | Oct         | - 1                            | -                                    |
|   |    |                            | 00-Jan-00              | Nov         | +                              | -                                    |
|   |    |                            | 00-Jan-00              | Dec         | -                              | -                                    |
|   |    |                            | SUBMISSION             | MONTH       | Invoices paid after<br>30 days | Invoices older than 30 days not paid |
|   | 72 |                            | 28-Feb-14              | Jan         | 127,993,251                    | 497,380                              |
|   |    |                            | 11-Mar-14              | Feb         | 68,041,508                     | 90,464                               |
|   |    | Police                     | 08-Apr-14              | Mar         | 148,494,491                    | 401,953                              |
|   |    |                            | 05-May-14              | Apr         | 20,272,636                     | 60,259                               |
|   |    |                            | 18-Jun-14              | May         | 41,631,272                     | 1,704,341                            |
|   | 25 |                            | 07-Jul-14              | June        | 24,110,582                     | 1,738,833                            |
|   | 25 |                            | 03-Sep-14              | July        | 67,728,142                     | 1,899,700                            |
|   |    |                            | 03-Sep-14              | Aug         | 31,133,119                     | 2,372,192                            |
|   |    |                            | 00-Jan-00              | Sept        | 1                              |                                      |
|   |    |                            | 00-Jan-00              | Oct         | -                              | -                                    |
|   |    |                            | 00-Jan-00              | Nov         |                                | -                                    |
|   |    |                            | 00-Jan-00              | Dec         |                                | -                                    |
|   |    |                            | SUBMISSION             | MONTH       | Invoices paid after 30 days    | Invoices older than 30 days not paid |
|   |    |                            | 11-Feb-14              | Jan         | 16,061,063                     | 515,638                              |
|   |    |                            | 10-Mar-14              | Feb         | 14,569,144                     | 9,003,003                            |
|   |    |                            | 08-Apr-14              | Mar         | 17,768,924                     | 1,199,773                            |
|   |    |                            | 20-May-14              | Apr         | 639,682                        | 976,287                              |
|   |    |                            | 09-Jun-14              | May         | 3,046,778                      | 487,961                              |
|   | 26 | Agriculture, Forestry and  | 09-Jul-14              | June        | 6,278,702                      | 24,885                               |
|   | 20 | Fisheries                  | 08-Aug-14              | July        | 10,392,280                     | 14,880                               |
| 1 |    |                            | 08-Sep-14              | Aug         | 1,361,776                      | 77,715                               |
|   |    |                            |                        |             |                                | •                                    |
|   |    |                            | 00-Jan-00              | Sept        |                                | -                                    |
|   |    |                            | 00-Jan-00<br>00-Jan-00 | Sept<br>Oct | -                              | -                                    |