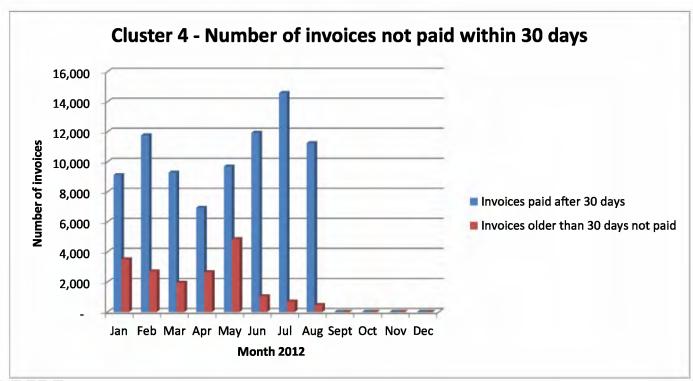

|                            |                                                                                              | Rand value of                                                           | unpaid invoices<br>Invoices older than 30 days                          |                                              | Number                                        | of invoices                             |                                                                     |
|----------------------------|----------------------------------------------------------------------------------------------|-------------------------------------------------------------------------|-------------------------------------------------------------------------|----------------------------------------------|-----------------------------------------------|-----------------------------------------|---------------------------------------------------------------------|
| Cluster                    | MONTH                                                                                        | Invoices paid after 30 days                                             | not paid                                                                | MONTH                                        | Invoices paid after 30 days                   | Invoices older than 30 days<br>not paid |                                                                     |
|                            | Jan                                                                                          | 211,404,919                                                             | 129,843,375                                                             | Jan                                          | 2,509                                         | 3,100                                   |                                                                     |
|                            | Feb                                                                                          | 85,857,436                                                              | 148,495,494<br>43,293,176                                               | Feb                                          | 1,409                                         | 3,755<br>1,799                          |                                                                     |
|                            | Mar                                                                                          | 178,651,559<br>65,317,175                                               | 43,293,176<br>54,004,892                                                | Mar                                          | 2,278<br>717                                  | 1,799<br>3,644                          |                                                                     |
|                            | Apr<br>May                                                                                   | 81,515,254                                                              | 111,220,340                                                             |                                              | 4,112                                         | 2,919                                   |                                                                     |
| CENTRAL GOVERNMENT AND     | Jun                                                                                          | 112,282,813<br>222,060,732                                              | 62,319,812<br>124,655,138                                               | Jun                                          | 3,927                                         | 2,423                                   |                                                                     |
| ADMINISTRATION             | Jul                                                                                          | 222,060,732                                                             | 124,665,138                                                             | Jun                                          | 3,927<br>3,919                                | 2,423<br>2,228                          |                                                                     |
|                            | Aug                                                                                          | 75,103,365                                                              | 130,219,358                                                             | Aug                                          | 1,531                                         | 3,604                                   |                                                                     |
|                            | Sept                                                                                         | 10.00                                                                   | -                                                                       | Sept                                         | -                                             | -                                       |                                                                     |
|                            | Oct                                                                                          |                                                                         |                                                                         | Oct                                          | -                                             | -                                       |                                                                     |
|                            | Nov<br>Dec                                                                                   |                                                                         |                                                                         | Nov<br>Dec                                   |                                               | - 1                                     |                                                                     |
|                            |                                                                                              |                                                                         | Invoices older than 30 days                                             | _                                            |                                               | Invoices older than 30 days             |                                                                     |
| Cluster                    | MONTH                                                                                        | Invoices paid after 30 days                                             | not paid                                                                | MONTH                                        | Invoices paid after 30 days                   | not paid                                |                                                                     |
|                            | Jan                                                                                          | 2,034,781<br>11,379,366                                                 | 93,210                                                                  | Jan                                          | 56                                            | 4                                       |                                                                     |
|                            | Feb                                                                                          | 11,379,355<br>3,204,283                                                 | 706,694                                                                 | Feb                                          | 90                                            |                                         |                                                                     |
|                            | Mar                                                                                          | 3,204,283<br>658,593                                                    | 444,529                                                                 | Mar                                          | 40                                            | 7                                       |                                                                     |
|                            | Apr<br>May                                                                                   | 14.452.628                                                              |                                                                         | Apr<br>May                                   | 13<br>51                                      |                                         |                                                                     |
| FINANCIAL AND              | Jun                                                                                          | 14,452,628<br>760,171                                                   | 64,784                                                                  | Jun                                          | Ti Ti                                         | 5                                       |                                                                     |
| ADMINISTRATIVE SERVICES    | Jul                                                                                          | 17,933                                                                  | 173,563                                                                 | Jul                                          |                                               | 7                                       |                                                                     |
|                            | Aug                                                                                          | 601,736                                                                 | -                                                                       | Aug                                          | 11                                            | -                                       |                                                                     |
|                            | Sept                                                                                         | -                                                                       |                                                                         | Sept                                         | -                                             |                                         |                                                                     |
|                            | Oct                                                                                          | -                                                                       |                                                                         | Oct                                          |                                               | -                                       |                                                                     |
|                            | Nov<br>Dec                                                                                   |                                                                         |                                                                         | Nov                                          |                                               |                                         |                                                                     |
|                            | _                                                                                            |                                                                         | Invoices older than 30 days                                             | Uec                                          |                                               | Invoices older than 30 days             |                                                                     |
| Cluster                    | MONTH                                                                                        | Invoices paid after 30 days                                             | not paid                                                                | MONTH                                        | Invoices paid after 30 days                   | not paid                                |                                                                     |
|                            | Jan                                                                                          | 5,163,609                                                               | 1,566,630                                                               | Jan                                          | 547                                           | 201                                     |                                                                     |
|                            | Feb                                                                                          | 10,737,829                                                              | 6,350,821                                                               | Feb                                          | 562                                           | 170                                     |                                                                     |
|                            | Mar                                                                                          | 12,737,573<br>13,369,476                                                | 8,235,421<br>3,430,016                                                  | Mar                                          | 724                                           | 168<br>26<br>95<br>72                   |                                                                     |
|                            | Apr                                                                                          | 8,861,322                                                               | 3,430,016                                                               | Apr<br>May                                   | 424<br>500                                    | 20                                      |                                                                     |
| SOCIAL SERVICES            | Jun                                                                                          | 11,558,598                                                              | 667,940<br>2,533,108                                                    | Jun                                          | 501                                           | 72                                      |                                                                     |
|                            | Jul                                                                                          | 37,877,021                                                              | 728,582                                                                 | Jul                                          | 581                                           | 164                                     |                                                                     |
|                            | Aug                                                                                          | 3,346,536                                                               | 52,051                                                                  | Aug                                          | 351                                           | 19                                      |                                                                     |
|                            | Sept<br>Oct                                                                                  |                                                                         | -                                                                       | Sept<br>Oct                                  |                                               |                                         |                                                                     |
|                            |                                                                                              |                                                                         |                                                                         |                                              |                                               |                                         |                                                                     |
|                            | Nov                                                                                          |                                                                         |                                                                         | Nov                                          |                                               |                                         |                                                                     |
|                            | Dec                                                                                          | -                                                                       | Invoices older than 30 days                                             | Dec                                          | -                                             | Invoices older than 30 days             |                                                                     |
| Cluster                    | MONTH                                                                                        | Invoices paid after 30 days                                             | not paid                                                                | MONTH                                        | Invoices paid after 30 days                   | not paid                                |                                                                     |
|                            | Jan                                                                                          | 253,063,198                                                             | 26,968,911                                                              | Jan                                          | 9,112                                         | 3,509                                   |                                                                     |
|                            | Feb                                                                                          | 165,698,149<br>224,411,231                                              | 24,240,935                                                              | Feb                                          | 11,760                                        | 2,700                                   |                                                                     |
|                            | Mar<br>Apr                                                                                   | 224,411,231<br>494,558,214                                              | 24,407,053<br>28,806,286                                                | Mar                                          | 9,279<br>6,937                                | 1,954<br>2,654                          |                                                                     |
|                            | May                                                                                          | 106,325,668                                                             | 36,329,977                                                              | Apr<br>May                                   | 9,687                                         | 4,851                                   |                                                                     |
| JUSTICE AND PROTECTION     | Jun                                                                                          | 95,960,064                                                              | 28,386,934                                                              | Jun                                          | 11,933                                        |                                         |                                                                     |
| SERVICES                   | Jul                                                                                          | 118,359,841                                                             | 24,227,938                                                              | Jul                                          | 14,578                                        | 693                                     |                                                                     |
|                            | Aug                                                                                          | 95,307,518                                                              | 16,295,955                                                              | Aug                                          | 11,238                                        | 461                                     |                                                                     |
|                            | Sept                                                                                         |                                                                         |                                                                         | Sept                                         |                                               |                                         |                                                                     |
|                            | Oct                                                                                          |                                                                         |                                                                         | Oct                                          |                                               |                                         |                                                                     |
|                            | Nov                                                                                          |                                                                         |                                                                         | Nov                                          |                                               |                                         |                                                                     |
|                            | Dec                                                                                          | -                                                                       | Invoices older than 30 days                                             | Dec                                          |                                               | Invoices older than 30 days             |                                                                     |
| Cluster                    | MONTH                                                                                        | Invoices paid after 30 days                                             | not paid                                                                | MONTH                                        | Invoices paid after 30 days                   | not paid                                |                                                                     |
|                            | Jan                                                                                          | 82,016,158                                                              | 42,160,846                                                              | Jan                                          | 2,343<br>946                                  | 354                                     |                                                                     |
|                            | Feb                                                                                          | 82,016,158<br>53,762,660<br>60,960,036                                  | 24,030,593                                                              | Feb                                          | 946                                           | 506<br>194<br>754<br>342                |                                                                     |
|                            | Mar                                                                                          | 60,960,036                                                              | 33,170,220                                                              | Mar                                          | 484                                           | 194                                     |                                                                     |
|                            | Apr<br>May                                                                                   | 9,275,052<br>71,975,064                                                 | 52,866,615<br>20,603,346                                                | Agr                                          | 274<br>1,829                                  | 754                                     |                                                                     |
| ECONOMIC SERVICES AND      | Jun                                                                                          | 100,008,881                                                             | 20,603,346<br>16,702,348                                                | May                                          | 1,593                                         | 342<br>564                              |                                                                     |
| INFRASTRUCTURE             | Jul                                                                                          | 95,376,751                                                              | 10,092,545                                                              | Jun<br>Jul                                   | 1,749                                         | 518                                     |                                                                     |
|                            | Aug                                                                                          | 21,934,602                                                              | 10,092,545<br>238,200,777                                               | Aug                                          | 1,749<br>1,632                                | 1,580                                   |                                                                     |
|                            | Sept                                                                                         |                                                                         |                                                                         | Sept                                         |                                               |                                         |                                                                     |
|                            | Oct                                                                                          |                                                                         |                                                                         | Oct                                          | -                                             | -                                       |                                                                     |
|                            | Nov                                                                                          |                                                                         |                                                                         | Nov                                          | 1040                                          | - 13 -                                  |                                                                     |
|                            | Dec                                                                                          | -                                                                       |                                                                         | Dec                                          |                                               |                                         |                                                                     |
|                            | MONTH                                                                                        | Invoices paid after 30 days                                             | Invoices older than 30 days<br>not paid                                 | MONTH                                        | Invoices paid after 30 days                   | Invoices older than 30 days<br>not paid |                                                                     |
|                            |                                                                                              |                                                                         | 148.882.401                                                             | Average Jan-Aug 2013<br>Average Jan-Aug 2014 | 25,613                                        | 9.675 N                                 | B!!!!Always copy the average from the 2013 spreadsheet and change f |
|                            |                                                                                              | 426,994,498                                                             |                                                                         |                                              | 15,057                                        | 5,900                                   |                                                                     |
|                            |                                                                                              | 426,994,498<br>402,243,475                                              | 185,825,151                                                             | Average Jan-Aug 2014                         |                                               |                                         |                                                                     |
|                            | Average Jan-Aug 2013<br>Average Jan-Aug 2014<br>January                                      | 553,682,665                                                             | 200,632,970                                                             | January                                      | 14,677                                        | 7,168                                   |                                                                     |
|                            | Average Jan-Aug 2013<br>Average Jan-Aug 2014<br>January<br>February                          | 553,682,665<br>327,435,441                                              | 200,632,970<br>203,825,537                                              | January<br>February                          | 14,677<br>14,867                              | 7,158<br>7,140                          |                                                                     |
| TOTAL NATIONAL             | Average Jan-Aug 2013<br>Average Jan-Aug 2014<br>January<br>February<br>March                 | 553,682,665<br>327,435,441<br>479,964,681                               | 200,632,970<br>203,825,537<br>109,550,399                               | January<br>February<br>March                 | 14,877<br>14,867<br>12,805                    | 5,900<br>7,168<br>7,140<br>4,122        |                                                                     |
| TOTAL NATIONAL             | Average Jan-Aug 2013<br>Average Jan-Aug 2014<br>January<br>February<br>March<br>April        | 553,682,665<br>327,435,441<br>479,964,681<br>583,178,510                | 200,632,970<br>203,825,537<br>109,550,399<br>149,107,809                | January February March April                 | 14.677<br>14.867<br>12.805<br>8,365           | 7.078                                   |                                                                     |
| TOTAL NATIONAL DEPARTMENTS | Average Jan-Aug 2013<br>Average Jan-Aug 2014<br>January<br>February<br>March<br>April<br>May | 553,682,665<br>327,435,441<br>479,964,681<br>583,178,510<br>283,129,937 | 200,632,970<br>203,825,537<br>109,550,399<br>149,107,809<br>168,821,602 | January February March April                 | 14,677<br>14,867<br>12,805<br>8,365<br>16,179 | 7.078                                   |                                                                     |
|                            | Average Jan-Aug 2013<br>Average Jan-Aug 2014<br>January<br>February<br>March<br>April        | 553,682,665<br>327,435,441<br>479,964,681<br>583,178,510                | 200,632,970<br>203,825,537<br>109,550,399<br>149,107,809                | January February March April May June        | 14.677<br>14.867<br>12.805<br>8,365           | 7,078<br>8,207<br>4,109                 |                                                                     |