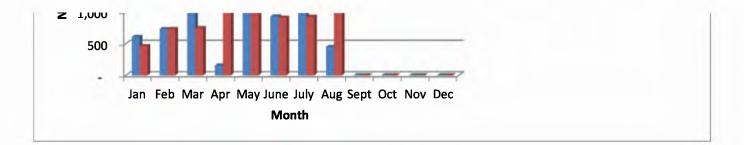

|   | Í                                       | 06-Jun-14  | May   | 36,747,104                     | 7,027,140                            |
|---|-----------------------------------------|------------|-------|--------------------------------|--------------------------------------|
| 4 | Llama Affaire                           | 14-Jul-14  | June  | 72,941,602                     | 3,127,474                            |
| 4 | Home Affairs                            | 20-Aug-14  | July  | 190,180,682                    | 3,608,510                            |
|   |                                         | 10-Sep-14  | Aug   | 24,200,229                     | 8,801,841                            |
|   |                                         | 00-Jan-00  | Sept  |                                |                                      |
|   |                                         | 00-Jan-00  | Oct   | -                              | - 1                                  |
|   |                                         | 00-Jan-00  | Nov   |                                | -1                                   |
|   |                                         | 00-Jan-00  | Dec   | -                              | ÷ 1                                  |
|   |                                         | SUBMISSION | MONTH | Invoices paid after<br>30 days | Invoices older than 30 days not paid |
|   |                                         | 04-Mar-14  | Jan   | 204,867                        | 44,121                               |
|   |                                         | 27-Jun-14  | Feb   | 22,188                         | 30,706,611                           |
|   |                                         | 27-Jun-14  | Mar   | 204,867                        | 511,964                              |
|   |                                         | 22-Jul-14  | Apr   | 511,964                        | 1,080                                |
|   | International Relations and Cooperation | 22-Jul-14  | May   | 164,458                        | 71,517                               |
| 5 |                                         | 22-Jul-14  | June  | 125,466                        | 76,332                               |
| 5 |                                         | 13-Aug-14  | July  | 78,819                         | 482,659                              |
|   |                                         | 04-Sep-14  | Aug   | 793,500                        | 596,938                              |
|   |                                         | 00-Jan-00  | Sept  | · ·                            | -                                    |
|   |                                         | 00-Jan-00  | Oct   | -                              | <del>-</del>                         |
|   |                                         | 00-Jan-00  | Nov   |                                |                                      |
|   |                                         | 00-Jan-00  | Dec   | - 1                            | 9.7                                  |
|   |                                         | SUBMISSION | MONTH | Invoices paid after 30 days    | Invoices older than 30 days not paid |
|   |                                         | 06-Feb-14  | Jan   |                                |                                      |
|   |                                         | 04-Mar-14  | Feb   |                                | -                                    |
|   |                                         | 04-Apr-14  | Mar   | -                              | -                                    |
|   |                                         | 05-May-14  | Apr   |                                | -13                                  |
|   |                                         | 03-Jun-14  | May   |                                | -                                    |
| 6 | Performance Monitoring and              | 03-Jul-14  | June  | -                              | - V                                  |
| U | Evaluation                              | 06-Aug-14  | July  |                                | ,-r                                  |
|   |                                         | 03-Sep-14  | Aug   | - A                            |                                      |
|   |                                         | 00-Jan-00  | Sept  |                                | -14                                  |
|   |                                         | 00-Jan-00  | Oct   | T. (                           | 4                                    |
|   |                                         | 00-Jan-00  | Nov   |                                |                                      |