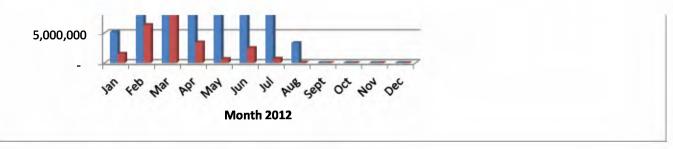

|                                         |

| MONTH | Invoices paid after 30 days | Invoices older than 30 days not paid |
|-------|-----------------------------|--------------------------------------|
| Jan   | 47                          |                                      |
| Feb   | 19                          |                                      |



| Mar  | 8 | - |
|------|---|---|
| Apr  | - | - |
| May  | - | - |
| June | - | • |
| July | - | ı |
| Aug  | - | • |
| Sept | - | • |
| Oct  | - | - |
| Nov  | - | • |
| Dec  | - | - |
| Jan  | 1 | - |
| Feb  | - | - |
| Mar  | - | • |
| Apr  | - | ı |
| May  | - | • |
| June | - | • |
| July | - | • |
| Aug  | - | • |
| Sept | - | - |
| Oct  | - | - |
| Nov  | - | - |
| Dec  | - | - |













- -

















































## Instruction Note 34 - Submission dates of reports to National Treasury for period JANUARY 2014 - DECEMBER 2014

| Reporting Month | Submission Due<br>Date | Total Reports received | %    | Submission on or before due date | %       |
|-----------------|------------------------|------------------------|------|----------------------------------|---------|
| January 2014    | 07-Feb-14              | 37                     | 100% | 22                               | 59%     |
| February 2014   | 07-Mar-14              | 37                     | 100% | 23                               | 62%     |
| March 2014      | 07-Apr-14              | 37                     | 100% | 21                               | 57%     |
| April 2014      | 07-May-14              | 36