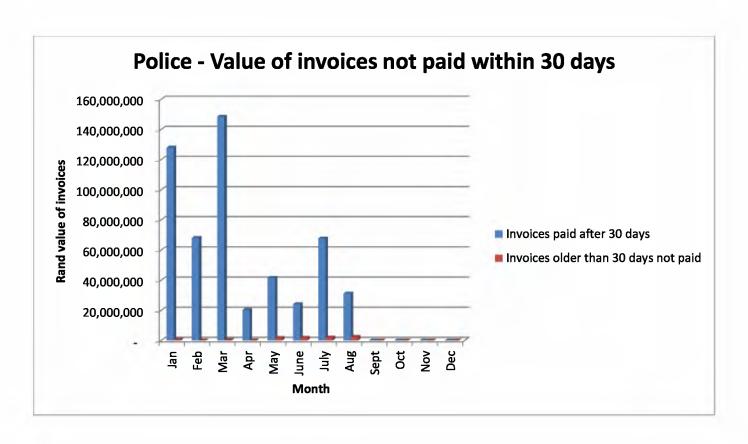

|   |    | 1                          | 11-Jun-14              | May         | 11,331,364                     | 33,475,699                           |
|---|----|----------------------------|------------------------|-------------|--------------------------------|--------------------------------------|
|   | 24 | Justice and Constitutional | 08-Jul-14              | June        | 23,531,380                     | 25,527,995                           |
|   | 24 | Development                | 07-Aug-14              | July        | 4,483,948                      | 19,618,228                           |
|   |    |                            | 08-Sep-14              | Aug         | 5,069,149                      | 13,283,465                           |
|   |    |                            | 00-Jan-00              | Sept        | -                              | -                                    |
|   |    |                            | 00-Jan-00              | Oct         | - 1                            | -                                    |
|   |    |                            | 00-Jan-00              | Nov         | +                              | -                                    |
|   |    |                            | 00-Jan-00              | Dec         | -                              | -                                    |
|   |    |                            | SUBMISSION             | MONTH       | Invoices paid after<br>30 days | Invoices older than 30 days not paid |
|   | 72 |                            | 28-Feb-14              | Jan         | 127,993,251                    | 497,380                              |
|   |    |                            | 11-Mar-14              | Feb         | 68,041,508                     | 90,464                               |
|   |    | Police                     | 08-Apr-14              | Mar         | 148,494,491                    | 401,953                              |
|   |    |                            | 05-May-14              | Apr         | 20,272,636                     | 60,259                               |
|   |    |                            | 18-Jun-14              | May         | 41,631,272                     | 1,704,341                            |
|   | 25 |                            | 07-Jul-14              | June        | 24,110,582                     | 1,738,833                            |
|   | 25 |                            | 03-Sep-14              | July        | 67,728,142                     | 1,899,700                            |
|   |    |                            | 03-Sep-14              | Aug         | 31,133,119                     | 2,372,192                            |
|   |    |                            | 00-Jan-00              | Sept        | 1                              |                                      |
|   |    |                            | 00-Jan-00              | Oct         | -                              | -                                    |
|   |    |                            | 00-Jan-00              | Nov         |                                | -                                    |
|   |    |                            | 00-Jan-00              | Dec         |                                | -                                    |
|   |    |                            | SUBMISSION             | MONTH       | Invoices paid after 30 days    | Invoices older than 30 days not paid |
|   |    |                            | 11-Feb-14              | Jan         | 16,061,063                     | 515,638                              |
|   |    |                            | 10-Mar-14              | Feb         | 14,569,144                     | 9,003,003                            |
|   |    |                            | 08-Apr-14              | Mar         | 17,768,924                     | 1,199,773                            |
|   |    |                            | 20-May-14              | Apr         | 639,682                        | 976,287                              |
|   |    |                            | 09-Jun-14              | May         | 3,046,778                      | 487,961                              |
|   | 26 | Agriculture, Forestry and  | 09-Jul-14              | June        | 6,278,702                      | 24,885                               |
|   | 20 | Fisheries                  | 08-Aug-14              | July        | 10,392,280                     | 14,880                               |
| 1 |    |                            | 08-Sep-14              | Aug         | 1,361,776                      | 77,715                               |
|   |    |                            |                        |             |                                | •                                    |
|   |    |                            | 00-Jan-00              | Sept        |                                | -                                    |
|   |    |                            | 00-Jan-00<br>00-Jan-00 | Sept<br>Oct | -                              | -                                    |