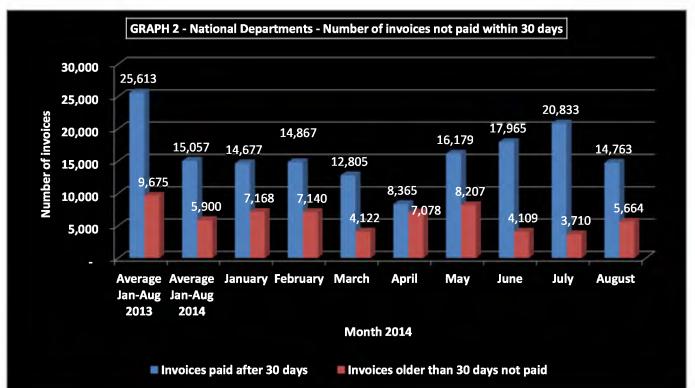

|                            |                                                                                              | Rand value of                                                           | unpaid invoices<br>Invoices older than 30 days                          |                                              | Number                                        | of invoices                             |                                                                     |
|----------------------------|----------------------------------------------------------------------------------------------|-------------------------------------------------------------------------|-------------------------------------------------------------------------|----------------------------------------------|-----------------------------------------------|-----------------------------------------|---------------------------------------------------------------------|
| Cluster                    | MONTH                                                                                        | Invoices paid after 30 days                                             | not paid                                                                | MONTH                                        | Invoices paid after 30 days                   | Invoices older than 30 days<br>not paid |                                                                     |
|                            | Jan                                                                                          | 211,404,919                                                             | 129,843,375                                                             | Jan                                          | 2,509                                         | 3,100                                   |                                                                     |
|                            | Feb                                                                                          | 85,857,436                                                              | 148,495,494<br>43,293,176                                               | Feb                                          | 1,409                                         | 3,755<br>1,799                          |                                                                     |
|                            | Mar                                                                                          | 178,651,559<br>65,317,175                                               | 43,293,176<br>54,004,892                                                | Mar                                          | 2,278<br>717                                  | 1,799<br>3,644                          |                                                                     |
|                            | Apr<br>May                                                                                   | 81,515,254                                                              | 111,220,340                                                             |                                              | 4,112                                         | 2,919                                   |                                                                     |
| CENTRAL GOVERNMENT AND     | Jun                                                                                          | 112,282,813<br>222,060,732                                              | 62,319,812<br>124,655,138                                               | Jun                                          | 3,927                                         | 2,423                                   |                                                                     |
| ADMINISTRATION             | Jul                                                                                          | 222,060,732                                                             | 124,665,138                                                             | Jun                                          | 3,927<br>3,919                                | 2,423<br>2,228                          |                                                                     |
|                            | Aug                                                                                          | 75,103,365                                                              | 130,219,358                                                             | Aug                                          | 1,531                                         | 3,604                                   |                                                                     |
|                            | Sept                                                                                         | 10.00                                                                   | -                                                                       | Sept                                         | -                                             | -                                       |                                                                     |
|                            | Oct                                                                                          |                                                                         |                                                                         | Oct                                          | -                                             | -                                       |                                                                     |
|                            | Nov<br>Dec                                                                                   |                                                                         |                                                                         | Nov<br>Dec                                   |                                               | - 1                                     |                                                                     |
|                            |                                                                                              |                                                                         | Invoices older than 30 days                                             | _                                            |                                               | Invoices older than 30 days             |                                                                     |
| Cluster                    | MONTH                                                                                        | Invoices paid after 30 days                                             | not paid                                                                | MONTH                                        | Invoices paid after 30 days                   | not paid                                |                                                                     |
|                            | Jan                                                                                          | 2,034,781<br>11,379,366                                                 | 93,210                                                                  | Jan                                          | 56                                            | 4                                       |                                                                     |
|                            | Feb                                                                                          | 11,379,355<br>3,204,283                                                 | 706,694                                                                 | Feb                                          | 90                                            |                                         |                                                                     |
|                            | Mar                                                                                          | 3,204,283<br>658,593                                                    | 444,529                                                                 | Mar                                          | 40                                            | 7                                       |                                                                     |
|                            | Apr<br>May                                                                                   | 14.452.628                                                              |                                                                         | Apr<br>May                                   | 13<br>51                                      |                                         |                                                                     |
| FINANCIAL AND              | Jun                                                                                          | 14,452,628<br>760,171                                                   | 64,784                                                                  | Jun                                          | Ti Ti                                         | 5                                       |                                                                     |
| ADMINISTRATIVE SERVICES    | Jul                                                                                          | 17,933                                                                  | 173,563                                                                 | Jul                                          |                                               | 7                                       |                                                                     |
|                            | Aug                                                                                          | 601,736                                                                 | -                                                                       | Aug                                          | 11                                            | -                                       |                                                                     |
|                            | Sept                                                                                         | -                                                                       |                                                                         | Sept                                         | -                                             |                                         |                                                                     |
|                            | Oct                                                                                          | -                                                                       |                                                                         | Oct                                          |                                               | -                                       |                                                                     |
|                            | Nov<br>Dec                                                                                   |                                                                         |                                                                         | Nov                                          |                                               |                                         |                                                                     |
|                            | _                                                                                            |                                                                         | Invoices older than 30 days                                             | Uec                                          |                                               | Invoices older than 30 days             |                                                                     |
| Cluster                    | MONTH                                                                                        | Invoices paid after 30 days                                             | not paid                                                                | MONTH                                        | Invoices paid after 30 days                   | not paid                                |                                                                     |
|                            | Jan                                                                                          | 5,163,609                                                               | 1,566,630                                                               | Jan                                          | 547                                           | 201                                     |                                                                     |
|                            | Feb                                                                                          | 10,737,829                                                              | 6,350,821                                                               | Feb                                          | 562                                           | 170                                     |                                                                     |
|                            | Mar                                                                                          | 12,737,573<br>13,369,476                                                | 8,235,421<br>3,430,016                                                  | Mar                                          | 724                                           | 168<br>26<br>95<br>72                   |                                                                     |
|                            | Apr                                                                                          | 8,861,322                                                               | 3,430,016                                                               | Apr<br>May                                   | 424<br>500                                    | 20                                      |                                                                     |
| SOCIAL SERVICES            | Jun                                                                                          | 11,558,598                                                              | 667,940<br>2,533,108                                                    | Jun                                          | 501                                           | 72                                      |                                                                     |
|                            | Jul                                                                                          | 37,877,021                                                              | 728,582                                                                 | Jul                                          | 581                                           | 164                                     |                                                                     |
|                            | Aug                                                                                          | 3,346,536                                                               | 52,051                                                                  | Aug                                          | 351                                           | 19                                      |                                                                     |
|                            | Sept<br>Oct                                                                                  |                                                                         | -                                                                       | Sept<br>Oct                                  |                                               |                                         |                                                                     |
|                            |                                                                                              |                                                                         |                                                                         |                                              |                                               |                                         |                                                                     |
|                            | Nov                                                                                          |                                                                         |                                                                         | Nov                                          |                                               |                                         |                                                                     |
|                            | Dec                                                                                          | -                                                                       | Invoices older than 30 days                                             | Dec                                          | -                                             | Invoices older than 30 days             |                                                                     |
| Cluster                    | MONTH                                                                                        | Invoices paid after 30 days                                             | not paid                                                                | MONTH                                        | Invoices paid after 30 days                   | not paid                                |                                                                     |
|                            | Jan                                                                                          | 253,063,198                                                             | 26,968,911                                                              | Jan                                          | 9,112                                         | 3,509                                   |                                                                     |
|                            | Feb                                                                                          | 165,698,149<br>224,411,231                                              | 24,240,935                                                              | Feb                                          | 11,760                                        | 2,700                                   |                                                                     |
|                            | Mar<br>Apr                                                                                   | 224,411,231<br>494,558,214                                              | 24,407,053<br>28,806,286                                                | Mar                                          | 9,279<br>6,937                                | 1,954<br>2,654                          |                                                                     |
|                            | May                                                                                          | 106,325,668                                                             | 36,329,977                                                              | Apr<br>May                                   | 9,687                                         | 4,851                                   |                                                                     |
| JUSTICE AND PROTECTION     | Jun                                                                                          | 95,960,064                                                              | 28,386,934                                                              | Jun                                          | 11,933                                        |                                         |                                                                     |
| SERVICES                   | Jul                                                                                          | 118,359,841                                                             | 24,227,938                                                              | Jul                                          | 14,578                                        | 693                                     |                                                                     |
|                            | Aug                                                                                          | 95,307,518                                                              | 16,295,955                                                              | Aug                                          | 11,238                                        | 461                                     |                                                                     |
|                            | Sept                                                                                         |                                                                         |                                                                         | Sept                                         |                                               |                                         |                                                                     |
|                            | Oct                                                                                          |                                                                         |                                                                         | Oct                                          |                                               |                                         |                                                                     |
|                            | Nov                                                                                          |                                                                         |                                                                         | Nov                                          |                                               |                                         |                                                                     |
|                            | Dec                                                                                          | -                                                                       | Invoices older than 30 days                                             | Dec                                          |                                               | Invoices older than 30 days             |                                                                     |
| Cluster                    | MONTH                                                                                        | Invoices paid after 30 days                                             | not paid                                                                | MONTH                                        | Invoices paid after 30 days                   | not paid                                |                                                                     |
|                            | Jan                                                                                          | 82,016,158                                                              | 42,160,846                                                              | Jan                                          | 2,343<br>946                                  | 354                                     |                                                                     |
|                            | Feb                                                                                          | 82,016,158<br>53,762,660<br>60,960,036                                  | 24,030,593                                                              | Feb                                          | 946                                           | 506<br>194<br>754<br>342                |                                                                     |
|                            | Mar                                                                                          | 60,960,036                                                              | 33,170,220                                                              | Mar                                          | 484                                           | 194                                     |                                                                     |
|                            | Apr<br>May                                                                                   | 9,275,052<br>71,975,064                                                 | 52,866,615<br>20,603,346                                                | Agr                                          | 274<br>1,829                                  | 754                                     |                                                                     |
| ECONOMIC SERVICES AND      | Jun                                                                                          | 100,008,881                                                             | 20,603,346<br>16,702,348                                                | May                                          | 1,593                                         | 342<br>564                              |                                                                     |
| INFRASTRUCTURE             | Jul                                                                                          | 95,376,751                                                              | 10,092,545                                                              | Jun<br>Jul                                   | 1,749                                         | 518                                     |                                                                     |
|                            | Aug                                                                                          | 21,934,602                                                              | 10,092,545<br>238,200,777                                               | Aug                                          | 1,749<br>1,632                                | 1,580                                   |                                                                     |
|                            | Sept                                                                                         |                                                                         |                                                                         | Sept                                         |                                               |                                         |                                                                     |
|                            | Oct                                                                                          |                                                                         |                                                                         | Oct                                          | -                                             | -                                       |                                                                     |
|                            | Nov                                                                                          |                                                                         |                                                                         | Nov                                          | 1040                                          | - 13 -                                  |                                                                     |
|                            | Dec                                                                                          | -                                                                       |                                                                         | Dec                                          |                                               |                                         |                                                                     |
|                            | MONTH                                                                                        | Invoices paid after 30 days                                             | Invoices older than 30 days<br>not paid                                 | MONTH                                        | Invoices paid after 30 days                   | Invoices older than 30 days<br>not paid |                                                                     |
|                            |                                                                                              |                                                                         | 148.882.401                                                             | Average Jan-Aug 2013<br>Average Jan-Aug 2014 | 25,613                                        | 9.675 N                                 | B!!!!Always copy the average from the 2013 spreadsheet and change f |
|                            |                                                                                              | 426,994,498                                                             |                                                                         |                                              | 15,057                                        | 5,900                                   |                                                                     |
|                            |                                                                                              | 426,994,498<br>402,243,475                                              | 185,825,151                                                             | Average Jan-Aug 2014                         |                                               |                                         |                                                                     |
|                            | Average Jan-Aug 2013<br>Average Jan-Aug 2014<br>January                                      | 553,682,665                                                             | 200,632,970                                                             | January                                      | 14,677                                        | 7,168                                   |                                                                     |
|                            | Average Jan-Aug 2013<br>Average Jan-Aug 2014<br>January<br>February                          | 553,682,665<br>327,435,441                                              | 200,632,970<br>203,825,537                                              | January<br>February                          | 14,677<br>14,867                              | 7,158<br>7,140                          |                                                                     |
| TOTAL NATIONAL             | Average Jan-Aug 2013<br>Average Jan-Aug 2014<br>January<br>February<br>March                 | 553,682,665<br>327,435,441<br>479,964,681                               | 200,632,970<br>203,825,537<br>109,550,399                               | January<br>February<br>March                 | 14,877<br>14,867<br>12,805                    | 5,900<br>7,168<br>7,140<br>4,122        |                                                                     |
| TOTAL NATIONAL             | Average Jan-Aug 2013<br>Average Jan-Aug 2014<br>January<br>February<br>March<br>April        | 553,682,665<br>327,435,441<br>479,964,681<br>583,178,510                | 200,632,970<br>203,825,537<br>109,550,399<br>149,107,809                | January February March April                 | 14.677<br>14.867<br>12.805<br>8,365           | 7.078                                   |                                                                     |
| TOTAL NATIONAL DEPARTMENTS | Average Jan-Aug 2013<br>Average Jan-Aug 2014<br>January<br>February<br>March<br>April<br>May | 553,682,665<br>327,435,441<br>479,964,681<br>583,178,510<br>283,129,937 | 200,632,970<br>203,825,537<br>109,550,399<br>149,107,809<br>168,821,602 | January February March April                 | 14,677<br>14,867<br>12,805<br>8,365<br>16,179 | 7.078                                   |                                                                     |
|                            | Average Jan-Aug 2013<br>Average Jan-Aug 2014<br>January<br>February<br>March<br>April        | 553,682,665<br>327,435,441<br>479,964,681<br>583,178,510                | 200,632,970<br>203,825,537<br>109,550,399<br>149,107,809                | January February March April May June        | 14.677<br>14.867<br>12.805<br>8,365           | 7,078<br>8,207<br>4,109                 |                                                                     |