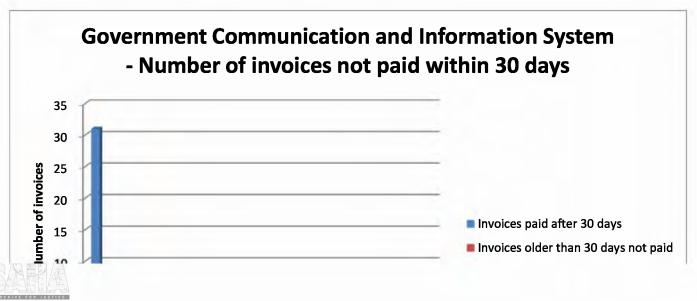

|     | 1                        | 06-Jun-14  | May   | 35,201                         |                                      |
|-----|--------------------------|------------|-------|--------------------------------|--------------------------------------|
| _   | Government Communication | 07-Jul-14  | June  | 265,210                        | -                                    |
| 9   | and Information System   | 06-Aug-14  | July  |                                | -                                    |
|     | and information dystem   | 05-Sep-14  | Aug   | 40.1                           |                                      |
|     |                          | 00-Jan-00  | Sept  | -                              |                                      |
|     |                          | 00-Jan-00  | Oct   | -                              | _                                    |
|     |                          | 00-Jan-00  | Nov   | -                              | -                                    |
|     |                          | 00-Jan-00  | Dec   |                                | -                                    |
|     |                          | SUBMISSION | MONTH | Invoices paid after<br>30 days | Invoices older than 30 days not paid |
|     |                          | 10-Feb-14  | Jan   | 287,383                        | 93,210                               |
|     |                          | 07-Mar-14  | Feb   | 10,956,450                     | 706,694                              |
|     |                          | 09-Apr-14  | Mar   | 2,775,075                      | 444,529                              |
|     |                          | 06-May-14  | Apr   | -                              |                                      |
|     | National Treasury        | 06-Jun-14  | May   | 14,068,786                     | -                                    |
| 10  |                          | 07-Jul-14  | June  | 450,793                        | 64,784                               |
| 10  |                          | 11-Aug-14  | July  | 4,541                          | 9,625                                |
|     |                          | 05-Sep-14  | Aug   | 14,178                         | -                                    |
|     |                          | 00-Jan-00  | Sept  | - 1                            | -                                    |
|     |                          | 00-Jan-00  | Oct   | -                              | -                                    |
|     |                          | 00-Jan-00  | Nov   | -                              | -                                    |
|     |                          | 00-Jan-00  | Dec   | - 1                            |                                      |
|     |                          | SUBMISSION | MONTH | Invoices paid after 30 days    | Invoices older than 30 days not paid |
|     |                          | 05-Feb-14  | Jan   | 42,809                         |                                      |
|     |                          | 05-Mar-14  | Feb   |                                |                                      |
|     |                          | 04-Apr-14  | Mar   | -                              | -                                    |
|     | - 4                      | 08-May-14  | Apr   | - 1                            | -                                    |
|     |                          | 06-Jun-14  | May   | 3,146                          | -                                    |
| 11  | Public Enterprises       | 04-Jul-14  | June  |                                | -                                    |
| 1 1 | I upile Eliferbrises     | 06-Aug-14  | July  |                                | ) <del>-1</del> 1                    |
|     |                          | 03-Sep-14  | Aug   | 400                            |                                      |
|     |                          | 00-Jan-00  | Sept  |                                | -1                                   |
|     |                          | 00-Jan-00  | Oct   | T 7.7                          |                                      |
|     |                          | 00-Jan-00  | Nov   | - 1                            | -                                    |