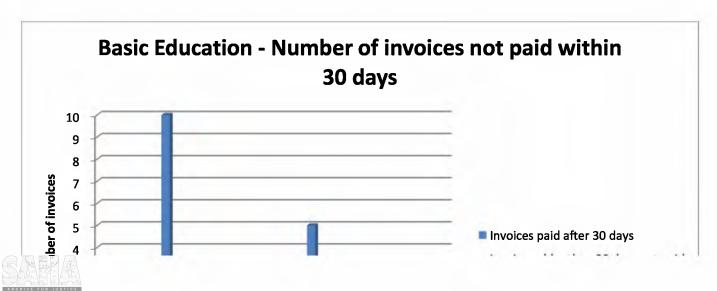

|    | 1                | 04-Jun-14  | May   | 59,010                         |                                      |
|----|------------------|------------|-------|--------------------------------|--------------------------------------|
| 14 | Arts and Culture | 02-Jul-14  | June  | - 1                            | -                                    |
| 14 | Arts and Culture | 08-Aug-14  | July  | 4,293                          | -                                    |
|    |                  | 04-Sep-14  | Aug   | -                              | -                                    |
|    |                  | 00-Jan-00  | Sept  | -                              | _                                    |
|    |                  | 00-Jan-00  | Oct   | - 1                            | -                                    |
|    |                  | 00-Jan-00  | Nov   |                                | -                                    |
|    |                  | 00-Jan-00  | Dec   | -                              | - 4                                  |
|    |                  | SUBMISSION | MONTH | Invoices paid after<br>30 days | Invoices older than 30 days not paid |
|    |                  | 05-Feb-14  | Jan   | -                              |                                      |
|    |                  | 06-Mar-14  | Feb   | 3,656                          | -                                    |
|    |                  | 11-Apr-14  | Mar   | 38,180                         |                                      |
|    |                  | 06-May-14  | Apr   | 4,047                          | -                                    |
|    | Basic Education  | 03-Jun-14  | May   | 792                            |                                      |
| 15 |                  | 04-Jul-14  | June  | 7,800                          | -                                    |
| 13 |                  | 07-Aug-14  | July  | 3,268                          | -                                    |
|    |                  | 05-Sep-14  | Aug   | 351,838                        |                                      |
|    |                  | 00-Jan-00  | Sept  | - 1                            | -                                    |
|    |                  | 00-Jan-00  | Oct   |                                | +                                    |
|    |                  | 00-Jan-00  | Nov   | -                              | 74                                   |
|    |                  | 00-Jan-00  | Dec   | -                              | -                                    |
|    |                  | SUBMISSION | MONTH | Invoices paid after<br>30 days | Invoices older than 30 days not paid |
|    |                  | 06-Feb-14  | Jan   | 1,285,552                      | 594,415                              |
|    |                  | 07-Mar-14  | Feb   | 2,541,322                      | 4,050,523                            |
|    |                  | 16-Apr-14  | Mar   | 5,103,129                      | 2,123,589                            |
|    |                  | 02-May-14  | Apr   | 1,006                          | 2,625,243                            |
|    |                  | 06-Jun-14  | May   | 5,042,315                      | 92,027                               |
| 16 | Health           | 22-Jul-14  | June  | 6,191,634                      | 1,594,143                            |
| 10 | Icalui           | 08-Aug-14  | July  | 1,661,531                      |                                      |
|    |                  | 05-Sep-14  | Aug   | 132,836                        | -                                    |
|    |                  | 00-Jan-00  | Sept  | 4/1                            |                                      |
|    |                  | 00-Jan-00  | Oct   |                                | -                                    |
|    |                  | 00-Jan-00  | Nov   | -                              | -                                    |