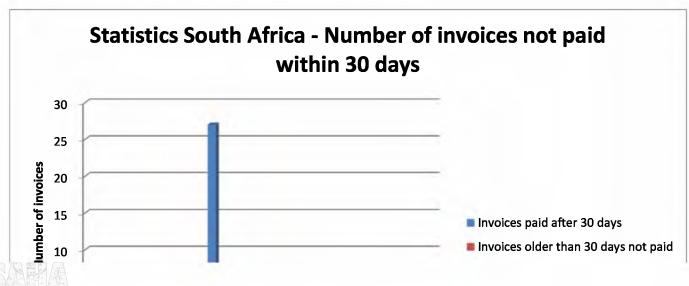

|     | 1                        | 06-Jun-14  | May   | 35,201                         |                                      |
|-----|--------------------------|------------|-------|--------------------------------|--------------------------------------|
| _   | Government Communication | 07-Jul-14  | June  | 265,210                        | -                                    |
| 9   | and Information System   | 06-Aug-14  | July  |                                | -                                    |
|     | and information dystem   | 05-Sep-14  | Aug   | 40.1                           |                                      |
|     |                          | 00-Jan-00  | Sept  | -                              |                                      |
|     |                          | 00-Jan-00  | Oct   | -                              | _                                    |
|     |                          | 00-Jan-00  | Nov   | -                              | -                                    |
|     |                          | 00-Jan-00  | Dec   |                                | -                                    |
|     |                          | SUBMISSION | MONTH | Invoices paid after<br>30 days | Invoices older than 30 days not paid |
|     |                          | 10-Feb-14  | Jan   | 287,383                        | 93,210                               |
|     |                          | 07-Mar-14  | Feb   | 10,956,450                     | 706,694                              |
|     |                          | 09-Apr-14  | Mar   | 2,775,075                      | 444,529                              |
|     |                          | 06-May-14  | Apr   | -                              |                                      |
|     | National Treasury        | 06-Jun-14  | May   | 14,068,786                     | -                                    |
| 10  |                          | 07-Jul-14  | June  | 450,793                        | 64,784                               |
| 10  |                          | 11-Aug-14  | July  | 4,541                          | 9,625                                |
|     |                          | 05-Sep-14  | Aug   | 14,178                         | -                                    |
|     |                          | 00-Jan-00  | Sept  | - 1                            | -                                    |
|     |                          | 00-Jan-00  | Oct   | -                              | -                                    |
|     |                          | 00-Jan-00  | Nov   | -                              | -                                    |
|     |                          | 00-Jan-00  | Dec   | - 1                            |                                      |
|     |                          | SUBMISSION | MONTH | Invoices paid after 30 days    | Invoices older than 30 days not paid |
|     |                          | 05-Feb-14  | Jan   | 42,809                         |                                      |
|     |                          | 05-Mar-14  | Feb   |                                |                                      |
|     |                          | 04-Apr-14  | Mar   | -                              | -                                    |
|     | - 4                      | 08-May-14  | Apr   | - 1                            | -                                    |
|     |                          | 06-Jun-14  | May   | 3,146                          | -                                    |
| 11  | Public Enterprises       | 04-Jul-14  | June  |                                | -                                    |
| 1 1 | I upile Eliferbrises     | 06-Aug-14  | July  |                                | ) <del>-1</del> 1                    |
|     |                          | 03-Sep-14  | Aug   | 400                            |                                      |
|     |                          | 00-Jan-00  | Sept  |                                | -1                                   |
|     |                          | 00-Jan-00  | Oct   | T 7.7                          |                                      |
|     |                          | 00-Jan-00  | Nov   | - 1                            | -                                    |