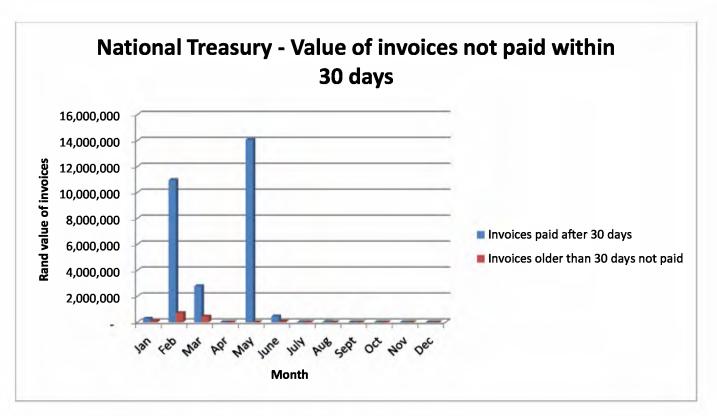

|     | 1                        | 06-Jun-14  | May   | 35,201                         |                                      |
|-----|--------------------------|------------|-------|--------------------------------|--------------------------------------|
| _   | Government Communication | 07-Jul-14  | June  | 265,210                        | -                                    |
| 9   | and Information System   | 06-Aug-14  | July  |                                | -                                    |
|     | and information dystem   | 05-Sep-14  | Aug   | 40.1                           |                                      |
|     |                          | 00-Jan-00  | Sept  | -                              |                                      |
|     |                          | 00-Jan-00  | Oct   | -                              | _                                    |
|     |                          | 00-Jan-00  | Nov   | -                              | -                                    |
|     |                          | 00-Jan-00  | Dec   |                                | -                                    |
|     |                          | SUBMISSION | MONTH | Invoices paid after<br>30 days | Invoices older than 30 days not paid |
|     |                          | 10-Feb-14  | Jan   | 287,383                        | 93,210                               |
|     |                          | 07-Mar-14  | Feb   | 10,956,450                     | 706,694                              |
|     |                          | 09-Apr-14  | Mar   | 2,775,075                      | 444,529                              |
|     |                          | 06-May-14  | Apr   | -                              |                                      |
|     | National Treasury        | 06-Jun-14  | May   | 14,068,786                     | -                                    |
| 10  |                          | 07-Jul-14  | June  | 450,793                        | 64,784                               |
| 10  |                          | 11-Aug-14  | July  | 4,541                          | 9,625                                |
|     |                          | 05-Sep-14  | Aug   | 14,178                         | -                                    |
|     |                          | 00-Jan-00  | Sept  | - 1                            | -                                    |
|     |                          | 00-Jan-00  | Oct   | -                              | -                                    |
|     |                          | 00-Jan-00  | Nov   | -                              | -                                    |
|     |                          | 00-Jan-00  | Dec   | - 1                            |                                      |
|     |                          | SUBMISSION | MONTH | Invoices paid after 30 days    | Invoices older than 30 days not paid |
|     |                          | 05-Feb-14  | Jan   | 42,809                         |                                      |
|     |                          | 05-Mar-14  | Feb   |                                |                                      |
|     |                          | 04-Apr-14  | Mar   | -                              | -                                    |
|     | - 4                      | 08-May-14  | Apr   | - 1                            | -                                    |
|     |                          | 06-Jun-14  | May   | 3,146                          | -                                    |
| 11  | Public Enterprises       | 04-Jul-14  | June  |                                | -                                    |
| 1 1 | I upile Eliferbrises     | 06-Aug-14  | July  |                                | ) <del>-1</del> 1                    |
|     |                          | 03-Sep-14  | Aug   | 400                            |                                      |
|     |                          | 00-Jan-00  | Sept  |                                | -1                                   |
|     |                          | 00-Jan-00  | Oct   | T 7.7                          |                                      |
|     |                          | 00-Jan-00  | Nov   | - 1                            | -                                    |