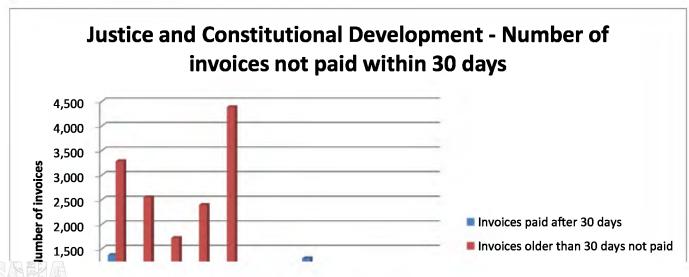

|   |    | 1                          | 11-Jun-14              | May         | 11,331,364                     | 33,475,699                           |
|---|----|----------------------------|------------------------|-------------|--------------------------------|--------------------------------------|
|   | 24 | Justice and Constitutional | 08-Jul-14              | June        | 23,531,380                     | 25,527,995                           |
|   | 24 | Development                | 07-Aug-14              | July        | 4,483,948                      | 19,618,228                           |
|   |    |                            | 08-Sep-14              | Aug         | 5,069,149                      | 13,283,465                           |
|   |    |                            | 00-Jan-00              | Sept        | -                              | -                                    |
|   |    |                            | 00-Jan-00              | Oct         | - 1                            | -                                    |
|   |    |                            | 00-Jan-00              | Nov         | +                              | -                                    |
|   |    |                            | 00-Jan-00              | Dec         | -                              | -                                    |
|   |    |                            | SUBMISSION             | MONTH       | Invoices paid after<br>30 days | Invoices older than 30 days not paid |
|   | 72 |                            | 28-Feb-14              | Jan         | 127,993,251                    | 497,380                              |
|   |    |                            | 11-Mar-14              | Feb         | 68,041,508                     | 90,464                               |
|   |    | Police                     | 08-Apr-14              | Mar         | 148,494,491                    | 401,953                              |
|   |    |                            | 05-May-14              | Apr         | 20,272,636                     | 60,259                               |
|   |    |                            | 18-Jun-14              | May         | 41,631,272                     | 1,704,341                            |
|   | 25 |                            | 07-Jul-14              | June        | 24,110,582                     | 1,738,833                            |
|   | 25 |                            | 03-Sep-14              | July        | 67,728,142                     | 1,899,700                            |
|   |    |                            | 03-Sep-14              | Aug         | 31,133,119                     | 2,372,192                            |
|   |    |                            | 00-Jan-00              | Sept        | 1                              |                                      |
|   |    |                            | 00-Jan-00              | Oct         | -                              | -                                    |
|   |    |                            | 00-Jan-00              | Nov         |                                | -                                    |
|   |    |                            | 00-Jan-00              | Dec         |                                | -                                    |
|   |    |                            | SUBMISSION             | MONTH       | Invoices paid after 30 days    | Invoices older than 30 days not paid |
|   |    |                            | 11-Feb-14              | Jan         | 16,061,063                     | 515,638                              |
|   |    |                            | 10-Mar-14              | Feb         | 14,569,144                     | 9,003,003                            |
|   |    |                            | 08-Apr-14              | Mar         | 17,768,924                     | 1,199,773                            |
|   |    |                            | 20-May-14              | Apr         | 639,682                        | 976,287                              |
|   |    |                            | 09-Jun-14              | May         | 3,046,778                      | 487,961                              |
|   | 26 | Agriculture, Forestry and  | 09-Jul-14              | June        | 6,278,702                      | 24,885                               |
|   | 20 | Fisheries                  | 08-Aug-14              | July        | 10,392,280                     | 14,880                               |
| 1 |    |                            | 08-Sep-14              | Aug         | 1,361,776                      | 77,715                               |
|   |    |                            |                        |             |                                | •                                    |
|   |    |                            | 00-Jan-00              | Sept        |                                | -                                    |
|   |    |                            | 00-Jan-00<br>00-Jan-00 | Sept<br>Oct | -                              | -                                    |