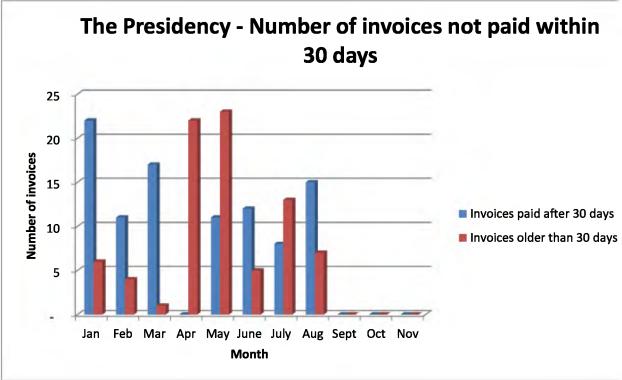

ARCHIVE FOR JUSTICE

| ANALYSIS ( | OF 30 D | AYS INVOICES - NATIONAL DEPARTMENTS | 3          |       | RAND VALUE                     |                                      |  |
|------------|---------|-------------------------------------|------------|-------|--------------------------------|--------------------------------------|--|
| CLUSTER    | VOTE    | DEPARTMENT                          | SUBMISSION | MONTH | Invoices paid after 30 days    | Invoices older than 30 days not paid |  |
|            |         |                                     | 07-Feb-14  | Jan   | 150,570                        | 55,273                               |  |
|            |         |                                     | 06-Mar-14  | Feb   | 108,283                        | 51,658                               |  |
|            |         |                                     | 07-Apr-14  | Mar   | 151,909                        | 1,294                                |  |
|            |         |                                     | 06-May-14  | Apr   | -                              | 136,953                              |  |
|            |         |                                     | 09-Jun-14  | May   | 147,930                        | 230,013                              |  |
|            | 1       | The Presidency                      | 07-Jul-14  | June  | 94,161                         | 41,139                               |  |
|            | '       | The Fresidency                      | 07-Aug-14  | July  | 24,811                         | 32,530                               |  |
|            |         |                                     | 08-Sep-14  | Aug   | 48,915                         | 52,296                               |  |
|            |         |                                     | 00-Jan-00  | Sept  |                                | 4.                                   |  |
|            |         |                                     | 00-Jan-00  | Oct   | 14.                            | -                                    |  |
|            |         |                                     | 00-Jan-00  | Nov   | - 1                            | -                                    |  |
|            |         |                                     | 00-Jan-00  | Dec   | 1                              | - 4                                  |  |
|            |         |                                     | SUBMISSION | MONTH | Invoices paid after<br>30 days | Invoices older than 30 days not paid |  |
|            |         |                                     | 11-Feb-14  | Jan   | 2,665,825                      | 2,665,825                            |  |
|            |         |                                     | 19-Mar-14  | Feb   | 5,781,081                      | 3,210,980                            |  |
|            |         |                                     | 07-Apr-14  | Mar   | 4,618,737                      | 10,215,68                            |  |
|            |         |                                     | 09-May-14  | Apr   | 435,061                        | 7,437,57                             |  |
|            |         |                                     | 06-Jun-14  | May   | 1,638,411                      | 9,441,20                             |  |
|            | 3       | Cooperative Governance              | 25-Jul-14  | June  | 1,019,194                      | 1,223,389                            |  |
|            | ၂ ၁     | and Traditional Affairs             | 08-Aug-14  | July  | 612,230                        | 7,097,404                            |  |
|            |         |                                     | 12-Sep-14  | Aug   | 685,752                        | 3,556,500                            |  |
|            |         |                                     | 00-Jan-00  | Sept  | -                              | -                                    |  |
|            |         |                                     | 00-Jan-00  | Oct   |                                |                                      |  |
|            |         |                                     | 00-Jan-00  | Nov   |                                | -                                    |  |
|            |         |                                     | 00-Jan-00  | Dec   | -                              |                                      |  |
|            |         |                                     | SUBMISSION | MONTH | Invoices paid after 30 days    | Invoices older than 30 days not paid |  |
|            |         |                                     | 13-Feb-14  | Jan   | 135,044,791                    | 4,654,888                            |  |
|            |         |                                     | 12-Mar-14  | Feb   | 47,920,523                     | 3,033,398                            |  |
|            |         |                                     | 28-May-14  | Mar   | 45,469,502                     | 1,073,800                            |  |
|            |         |                                     | 28-May-14  | Apr   | 62,882,763                     | 45,296,477                           |  |