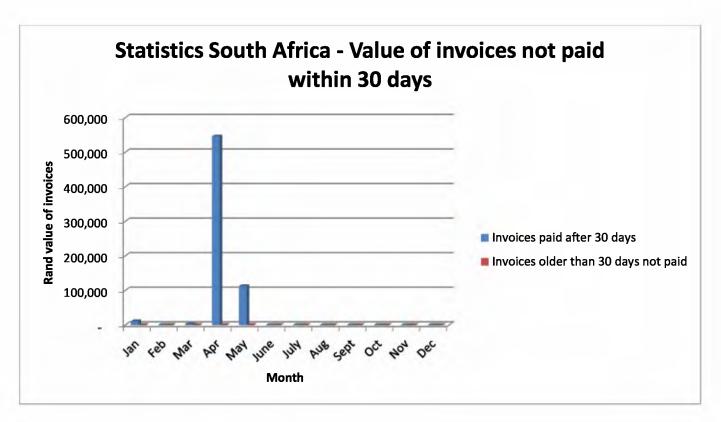

|    |                         | 00-Jan-00  | Dec   | -                              | -                                    |
|----|-------------------------|------------|-------|--------------------------------|--------------------------------------|
|    |                         | SUBMISSION | MONTH | Invoices paid after<br>30 days | Invoices older than 30 days not paid |
|    |                         | 11-Feb-14  | Jan   | 629,464                        |                                      |
|    |                         | 07-Mar-14  | Feb   | 422,916                        | -                                    |
|    |                         | 04-Apr-14  | Mar   | 426,841                        | -                                    |
|    |                         | 06-May-14  | Apr   | 113,027                        | -                                    |
|    |                         | 06-Jun-14  | May   | 233,142                        | +                                    |
| 10 | Public Service and      | 04-Jul-14  | June  | 44,168                         |                                      |
| 12 | Administration          | 06-Aug-14  | July  | 13,392                         | 163,93                               |
|    | , tarrimotration        | 05-Sep-14  | Aug   | 587,559                        | 4                                    |
|    |                         | 00-Jan-00  | Sept  |                                | -                                    |
|    |                         | 00-Jan-00  | Oct   | - 1                            | _                                    |
|    |                         | 00-Jan-00  | Nov   | -                              |                                      |
|    | 3                       | 00-Jan-00  | Dec   | -                              | -                                    |
|    |                         | SUBMISSION | MONTH | Invoices paid after<br>30 days | Invoices older than 30 days not paid |
|    |                         | 07-Feb-14  | Jan   | 11,100                         |                                      |
|    |                         | 07-Mar-14  | Feb   | -                              | -                                    |
|    |                         | 07-Apr-14  | Mar   | 2,367                          | -                                    |
|    |                         | 06-May-14  | Apr   | 545,566                        | -                                    |
|    |                         | 09-Jun-14  | May   | 112,354                        | -                                    |
| 13 | Statistics South Africa | 07-Jul-14  | June  | -                              |                                      |
| 13 | Statistics South Airica | 07-Aug-14  | July  |                                |                                      |
|    |                         | 05-Sep-14  | Aug   | -                              | -                                    |
|    |                         | 00-Jan-00  | Sept  | -                              |                                      |
|    |                         | 00-Jan-00  | Oct   | -                              | -                                    |
|    |                         | 00-Jan-00  | Nov   | - 1                            |                                      |
|    |                         | 00-Jan-00  | Dec   |                                |                                      |
|    |                         | SUBMISSION | MONTH | Invoices paid after 30 days    | Invoices older than 30 days not paid |
|    |                         | 04-Feb-14  | Jan   | 212,600                        |                                      |
|    |                         | 04-Mar-14  | Feb   | 2,025                          | _                                    |
|    |                         | 04-Apr-14  | Mar   |                                | -                                    |
|    |                         | 13-May-14  | Apr   | 2,554,912                      |                                      |
|    | •                       |            |       |                                |                                      |