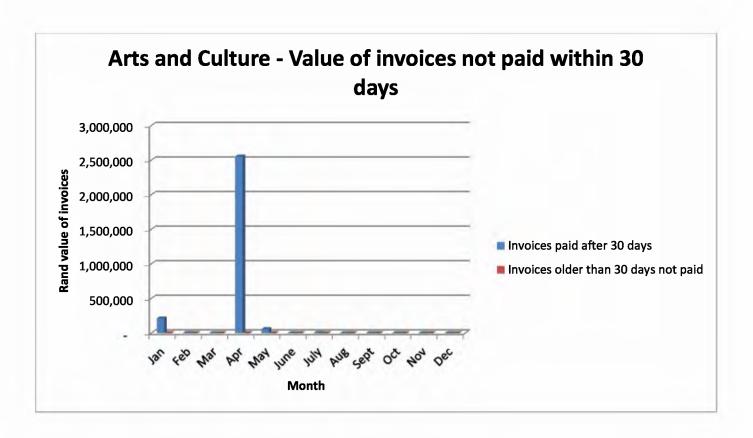

|    | 1                | 04-Jun-14  | May   | 59,010                         |                                      |
|----|------------------|------------|-------|--------------------------------|--------------------------------------|
| 14 | Arts and Culture | 02-Jul-14  | June  | - 1                            | -                                    |
| 14 | Arts and Culture | 08-Aug-14  | July  | 4,293                          | -                                    |
|    |                  | 04-Sep-14  | Aug   | -                              | -                                    |
|    |                  | 00-Jan-00  | Sept  | -                              | _                                    |
|    |                  | 00-Jan-00  | Oct   | - 1                            | -                                    |
|    |                  | 00-Jan-00  | Nov   |                                | -                                    |
|    |                  | 00-Jan-00  | Dec   | -                              | - 4                                  |
|    |                  | SUBMISSION | MONTH | Invoices paid after<br>30 days | Invoices older than 30 days not paid |
|    |                  | 05-Feb-14  | Jan   | -                              |                                      |
|    |                  | 06-Mar-14  | Feb   | 3,656                          | -                                    |
|    |                  | 11-Apr-14  | Mar   | 38,180                         |                                      |
|    |                  | 06-May-14  | Apr   | 4,047                          | -                                    |
|    | Basic Education  | 03-Jun-14  | May   | 792                            |                                      |
| 15 |                  | 04-Jul-14  | June  | 7,800                          | -                                    |
| 13 |                  | 07-Aug-14  | July  | 3,268                          | -                                    |
|    |                  | 05-Sep-14  | Aug   | 351,838                        |                                      |
|    |                  | 00-Jan-00  | Sept  | - 1                            | -                                    |
|    |                  | 00-Jan-00  | Oct   |                                | +                                    |
|    |                  | 00-Jan-00  | Nov   | -                              | 74                                   |
|    |                  | 00-Jan-00  | Dec   | -                              | -                                    |
|    |                  | SUBMISSION | MONTH | Invoices paid after<br>30 days | Invoices older than 30 days not paid |
|    |                  | 06-Feb-14  | Jan   | 1,285,552                      | 594,415                              |
|    |                  | 07-Mar-14  | Feb   | 2,541,322                      | 4,050,523                            |
|    |                  | 16-Apr-14  | Mar   | 5,103,129                      | 2,123,589                            |
|    |                  | 02-May-14  | Apr   | 1,006                          | 2,625,243                            |
|    |                  | 06-Jun-14  | May   | 5,042,315                      | 92,027                               |
| 16 | Health           | 22-Jul-14  | June  | 6,191,634                      | 1,594,143                            |
| 10 | Icalui           | 08-Aug-14  | July  | 1,661,531                      |                                      |
|    |                  | 05-Sep-14  | Aug   | 132,836                        | -                                    |
|    |                  | 00-Jan-00  | Sept  | 4/1                            |                                      |
|    |                  | 00-Jan-00  | Oct   |                                | -                                    |
|    |                  | 00-Jan-00  | Nov   | -                              | -                                    |