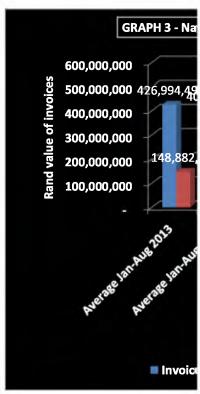

|                            |                                                                                              | Rand value of                                                           | unpaid invoices<br>Invoices older than 30 days                          |                                              | Number                                        | of invoices                             |                                                                     |
|----------------------------|----------------------------------------------------------------------------------------------|-------------------------------------------------------------------------|-------------------------------------------------------------------------|----------------------------------------------|-----------------------------------------------|-----------------------------------------|---------------------------------------------------------------------|
| Cluster                    | MONTH                                                                                        | Invoices paid after 30 days                                             | not paid                                                                | MONTH                                        | Invoices paid after 30 days                   | Invoices older than 30 days<br>not paid |                                                                     |
|                            | Jan                                                                                          | 211,404,919                                                             | 129,843,375                                                             | Jan                                          | 2,509                                         | 3,100                                   |                                                                     |
|                            | Feb                                                                                          | 85,857,436                                                              | 148,495,494<br>43,293,176                                               | Feb                                          | 1,409                                         | 3,755<br>1,799                          |                                                                     |
|                            | Mar                                                                                          | 178,651,559<br>65,317,175                                               | 43,293,176<br>54,004,892                                                | Mar                                          | 2,278<br>717                                  | 1,799<br>3,644                          |                                                                     |
|                            | Apr<br>May                                                                                   | 81,515,254                                                              | 111,220,340                                                             |                                              | 4,112                                         | 2,919                                   |                                                                     |
| CENTRAL GOVERNMENT AND     | Jun                                                                                          | 112,282,813<br>222,060,732                                              | 62,319,812<br>124,655,138                                               | Jun                                          | 3,927                                         | 2,423                                   |                                                                     |
| ADMINISTRATION             | Jul                                                                                          | 222,060,732                                                             | 124,665,138                                                             | Jun                                          | 3,927<br>3,919                                | 2,423<br>2,228                          |                                                                     |
|                            | Aug                                                                                          | 75,103,365                                                              | 130,219,358                                                             | Aug                                          | 1,531                                         | 3,604                                   |                                                                     |
|                            | Sept                                                                                         | 10.00                                                                   | -                                                                       | Sept                                         | -                                             | -                                       |                                                                     |
|                            | Oct                                                                                          |                                                                         |                                                                         | Oct                                          | -                                             | -                                       |                                                                     |
|                            | Nov<br>Dec                                                                                   |                                                                         |                                                                         | Nov<br>Dec                                   |                                               | - 1                                     |                                                                     |
|                            |                                                                                              |                                                                         | Invoices older than 30 days                                             | _                                            |                                               | Invoices older than 30 days             |                                                                     |
| Cluster                    | MONTH                                                                                        | Invoices paid after 30 days                                             | not paid                                                                | MONTH                                        | Invoices paid after 30 days                   | not paid                                |                                                                     |
|                            | Jan                                                                                          | 2,034,781<br>11,379,366                                                 | 93,210                                                                  | Jan                                          | 56                                            | 4                                       |                                                                     |
|                            | Feb                                                                                          | 11,379,355<br>3,204,283                                                 | 706,694                                                                 | Feb                                          | 90                                            |                                         |                                                                     |
|                            | Mar                                                                                          | 3,204,283<br>658,593                                                    | 444,529                                                                 | Mar                                          | 40                                            | 7                                       |                                                                     |
|                            | Apr<br>May                                                                                   | 14.452.628                                                              |                                                                         | Apr<br>May                                   | 13<br>51                                      |                                         |                                                                     |
| FINANCIAL AND              | Jun                                                                                          | 14,452,628<br>760,171                                                   | 64,784                                                                  | Jun                                          | Ti Ti                                         | 5                                       |                                                                     |
| ADMINISTRATIVE SERVICES    | Jul                                                                                          | 17,933                                                                  | 173,563                                                                 | Jul                                          |                                               | 7                                       |                                                                     |
|                            | Aug                                                                                          | 601,736                                                                 | -                                                                       | Aug                                          | 11                                            | -                                       |                                                                     |
|                            | Sept                                                                                         | -                                                                       |                                                                         | Sept                                         | -                                             |                                         |                                                                     |
|                            | Oct                                                                                          | -                                                                       |                                                                         | Oct                                          |                                               | -                                       |                                                                     |
|                            | Nov<br>Dec                                                                                   |                                                                         |                                                                         | Nov                                          |                                               |                                         |                                                                     |
|                            | _                                                                                            |                                                                         | Invoices older than 30 days                                             | Uec                                          |                                               | Invoices older than 30 days             |                                                                     |
| Cluster                    | MONTH                                                                                        | Invoices paid after 30 days                                             | not paid                                                                | MONTH                                        | Invoices paid after 30 days                   | not paid                                |                                                                     |
|                            | Jan                                                                                          | 5,163,609                                                               | 1,566,630                                                               | Jan                                          | 547                                           | 201                                     |                                                                     |
|                            | Feb                                                                                          | 10,737,829                                                              | 6,350,821                                                               | Feb                                          | 562                                           | 170                                     |                                                                     |
|                            | Mar                                                                                          | 12,737,573<br>13,369,476                                                | 8,235,421<br>3,430,016                                                  | Mar                                          | 724                                           | 168<br>26<br>95<br>72                   |                                                                     |
|                            | Apr                                                                                          | 8,861,322                                                               | 3,430,016                                                               | Apr<br>May                                   | 424<br>500                                    | 20                                      |                                                                     |
| SOCIAL SERVICES            | Jun                                                                                          | 11,558,598                                                              | 667,940<br>2,533,108                                                    | Jun                                          | 501                                           | 72                                      |                                                                     |
|                            | Jul                                                                                          | 37,877,021                                                              | 728,582                                                                 | Jul                                          | 581                                           | 164                                     |                                                                     |
|                            | Aug                                                                                          | 3,346,536                                                               | 52,051                                                                  | Aug                                          | 351                                           | 19                                      |                                                                     |
|                            | Sept<br>Oct                                                                                  |                                                                         | -                                                                       | Sept<br>Oct                                  |                                               |                                         |                                                                     |
|                            |                                                                                              |                                                                         |                                                                         |                                              |                                               |                                         |                                                                     |
|                            | Nov                                                                                          |                                                                         |                                                                         | Nov                                          |                                               |                                         |                                                                     |
|                            | Dec                                                                                          | -                                                                       | Invoices older than 30 days                                             | Dec                                          | -                                             | Invoices older than 30 days             |                                                                     |
| Cluster                    | MONTH                                                                                        | Invoices paid after 30 days                                             | not paid                                                                | MONTH                                        | Invoices paid after 30 days                   | not paid                                |                                                                     |
|                            | Jan                                                                                          | 253,063,198                                                             | 26,968,911                                                              | Jan                                          | 9,112                                         | 3,509                                   |                                                                     |
|                            | Feb                                                                                          | 165,698,149<br>224,411,231                                              | 24,240,935                                                              | Feb                                          | 11,760                                        | 2,700                                   |                                                                     |
|                            | Mar<br>Apr                                                                                   | 224,411,231<br>494,558,214                                              | 24,407,053<br>28,806,286                                                | Mar                                          | 9,279<br>6,937                                | 1,954<br>2,654                          |                                                                     |
|                            | May                                                                                          | 106,325,668                                                             | 36,329,977                                                              | Apr<br>May                                   | 9,687                                         | 4,851                                   |                                                                     |
| JUSTICE AND PROTECTION     | Jun                                                                                          | 95,960,064                                                              | 28,386,934                                                              | Jun                                          | 11,933                                        |                                         |                                                                     |
| SERVICES                   | Jul                                                                                          | 118,359,841                                                             | 24,227,938                                                              | Jul                                          | 14,578                                        | 693                                     |                                                                     |
|                            | Aug                                                                                          | 95,307,518                                                              | 16,295,955                                                              | Aug                                          | 11,238                                        | 461                                     |                                                                     |
|                            | Sept                                                                                         |                                                                         |                                                                         | Sept                                         |                                               |                                         |                                                                     |
|                            | Oct                                                                                          |                                                                         |                                                                         | Oct                                          |                                               |                                         |                                                                     |
|                            | Nov                                                                                          |                                                                         |                                                                         | Nov                                          |                                               |                                         |                                                                     |
|                            | Dec                                                                                          | -                                                                       | Invoices older than 30 days                                             | Dec                                          |                                               | Invoices older than 30 days             |                                                                     |
| Cluster                    | MONTH                                                                                        | Invoices paid after 30 days                                             | not paid                                                                | MONTH                                        | Invoices paid after 30 days                   | not paid                                |                                                                     |
|                            | Jan                                                                                          | 82,016,158                                                              | 42,160,846                                                              | Jan                                          | 2,343<br>946                                  | 354                                     |                                                                     |
|                            | Feb                                                                                          | 82,016,158<br>53,762,660<br>60,960,036                                  | 24,030,593                                                              | Feb                                          | 946                                           | 506<br>194<br>754<br>342                |                                                                     |
|                            | Mar                                                                                          | 60,960,036                                                              | 33,170,220                                                              | Mar                                          | 484                                           | 194                                     |                                                                     |
|                            | Apr<br>May                                                                                   | 9,275,052<br>71,975,064                                                 | 52,866,615<br>20,603,346                                                | Agr                                          | 274<br>1,829                                  | 754                                     |                                                                     |
| ECONOMIC SERVICES AND      | Jun                                                                                          | 100,008,881                                                             | 20,603,346<br>16,702,348                                                | May                                          | 1,593                                         | 342<br>564                              |                                                                     |
| INFRASTRUCTURE             | Jul                                                                                          | 95,376,751                                                              | 10,092,545                                                              | Jun<br>Jul                                   | 1,749                                         | 518                                     |                                                                     |
|                            | Aug                                                                                          | 21,934,602                                                              | 10,092,545<br>238,200,777                                               | Aug                                          | 1,749<br>1,632                                | 1,580                                   |                                                                     |
|                            | Sept                                                                                         |                                                                         |                                                                         | Sept                                         |                                               |                                         |                                                                     |
|                            | Oct                                                                                          |                                                                         |                                                                         | Oct                                          | -                                             | -                                       |                                                                     |
|                            | Nov                                                                                          |                                                                         |                                                                         | Nov                                          | 1040                                          | - 13 -                                  |                                                                     |
|                            | Dec                                                                                          | -                                                                       |                                                                         | Dec                                          |                                               |                                         |                                                                     |
|                            | MONTH                                                                                        | Invoices paid after 30 days                                             | Invoices older than 30 days<br>not paid                                 | MONTH                                        | Invoices paid after 30 days                   | Invoices older than 30 days<br>not paid |                                                                     |
|                            |                                                                                              |                                                                         | 148.882.401                                                             | Average Jan-Aug 2013<br>Average Jan-Aug 2014 | 25,613                                        | 9.675 N                                 | B!!!!Always copy the average from the 2013 spreadsheet and change f |
|                            |                                                                                              | 426,994,498                                                             |                                                                         |                                              | 15,057                                        | 5,900                                   |                                                                     |
|                            |                                                                                              | 426,994,498<br>402,243,475                                              | 185,825,151                                                             | Average Jan-Aug 2014                         |                                               |                                         |                                                                     |
|                            | Average Jan-Aug 2013<br>Average Jan-Aug 2014<br>January                                      | 553,682,665                                                             | 200,632,970                                                             | January                                      | 14,677                                        | 7,168                                   |                                                                     |
|                            | Average Jan-Aug 2013<br>Average Jan-Aug 2014<br>January<br>February                          | 553,682,665<br>327,435,441                                              | 200,632,970<br>203,825,537                                              | January<br>February                          | 14,677<br>14,867                              | 7,158<br>7,140                          |                                                                     |
| TOTAL NATIONAL             | Average Jan-Aug 2013<br>Average Jan-Aug 2014<br>January<br>February<br>March                 | 553,682,665<br>327,435,441<br>479,964,681                               | 200,632,970<br>203,825,537<br>109,550,399                               | January<br>February<br>March                 | 14,877<br>14,867<br>12,805                    | 5,900<br>7,168<br>7,140<br>4,122        |                                                                     |
| TOTAL NATIONAL             | Average Jan-Aug 2013<br>Average Jan-Aug 2014<br>January<br>February<br>March<br>April        | 553,682,665<br>327,435,441<br>479,964,681<br>583,178,510                | 200,632,970<br>203,825,537<br>109,550,399<br>149,107,809                | January February March April                 | 14.677<br>14.867<br>12.805<br>8,365           | 7.078                                   |                                                                     |
| TOTAL NATIONAL DEPARTMENTS | Average Jan-Aug 2013<br>Average Jan-Aug 2014<br>January<br>February<br>March<br>April<br>May | 553,682,665<br>327,435,441<br>479,964,681<br>583,178,510<br>283,129,937 | 200,632,970<br>203,825,537<br>109,550,399<br>149,107,809<br>168,821,602 | January February March April                 | 14,677<br>14,867<br>12,805<br>8,365<br>16,179 | 7.078                                   |                                                                     |
|                            | Average Jan-Aug 2013<br>Average Jan-Aug 2014<br>January<br>February<br>March<br>April        | 553,682,665<br>327,435,441<br>479,964,681<br>583,178,510                | 200,632,970<br>203,825,537<br>109,550,399<br>149,107,809                | January February March April May June        | 14.677<br>14.867<br>12.805<br>8,365           | 7,078<br>8,207<br>4,109                 |                                                                     |