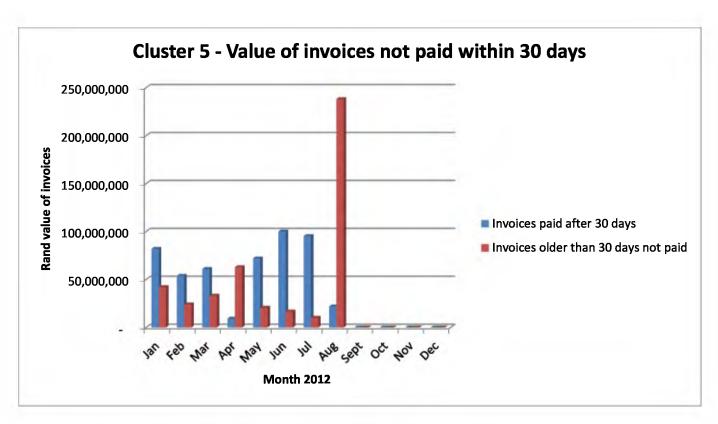

|                            |                                                                                              | Rand value of                                                           | unpaid invoices<br>Invoices older than 30 days                          |                                              | Number                                        | of invoices                             |                                                                     |
|----------------------------|----------------------------------------------------------------------------------------------|-------------------------------------------------------------------------|-------------------------------------------------------------------------|----------------------------------------------|-----------------------------------------------|-----------------------------------------|---------------------------------------------------------------------|
| Cluster                    | MONTH                                                                                        | Invoices paid after 30 days                                             | not paid                                                                | MONTH                                        | Invoices paid after 30 days                   | Invoices older than 30 days<br>not paid |                                                                     |
|                            | Jan                                                                                          | 211,404,919                                                             | 129,843,375                                                             | Jan                                          | 2,509                                         | 3,100                                   |                                                                     |
|                            | Feb                                                                                          | 85,857,436                                                              | 148,495,494<br>43,293,176                                               | Feb                                          | 1,409                                         | 3,755<br>1,799                          |                                                                     |
|                            | Mar                                                                                          | 178,651,559<br>65,317,175                                               | 43,293,176<br>54,004,892                                                | Mar                                          | 2,278<br>717                                  | 1,799<br>3,644                          |                                                                     |
|                            | Apr<br>May                                                                                   | 81,515,254                                                              | 111,220,340                                                             |                                              | 4,112                                         | 2,919                                   |                                                                     |
| CENTRAL GOVERNMENT AND     | Jun                                                                                          | 112,282,813<br>222,060,732                                              | 62,319,812<br>124,655,138                                               | Jun                                          | 3,927                                         | 2,423                                   |                                                                     |
| ADMINISTRATION             | Jul                                                                                          | 222,060,732                                                             | 124,665,138                                                             | Jun                                          | 3,927<br>3,919                                | 2,423<br>2,228                          |                                                                     |
|                            | Aug                                                                                          | 75,103,365                                                              | 130,219,358                                                             | Aug                                          | 1,531                                         | 3,604                                   |                                                                     |
|                            | Sept                                                                                         | 10.00                                                                   | -                                                                       | Sept                                         | -                                             | -                                       |                                                                     |
|                            | Oct                                                                                          |                                                                         |                                                                         | Oct                                          | -                                             | -                                       |                                                                     |
|                            | Nov<br>Dec                                                                                   |                                                                         |                                                                         | Nov<br>Dec                                   |                                               | - 1                                     |                                                                     |
|                            |                                                                                              |                                                                         | Invoices older than 30 days                                             | _                                            |                                               | Invoices older than 30 days             |                                                                     |
| Cluster                    | MONTH                                                                                        | Invoices paid after 30 days                                             | not paid                                                                | MONTH                                        | Invoices paid after 30 days                   | not paid                                |                                                                     |
|                            | Jan                                                                                          | 2,034,781<br>11,379,366                                                 | 93,210                                                                  | Jan                                          | 56                                            | 4                                       |                                                                     |
|                            | Feb                                                                                          | 11,379,355<br>3,204,283                                                 | 706,694                                                                 | Feb                                          | 90                                            |                                         |                                                                     |
|                            | Mar                                                                                          | 3,204,283<br>658,593                                                    | 444,529                                                                 | Mar                                          | 40                                            | 7                                       |                                                                     |
|                            | Apr<br>May                                                                                   | 14.452.628                                                              |                                                                         | Apr<br>May                                   | 13<br>51                                      |                                         |                                                                     |
| FINANCIAL AND              | Jun                                                                                          | 14,452,628<br>760,171                                                   | 64,784                                                                  | Jun                                          | Ti Ti                                         | 5                                       |                                                                     |
| ADMINISTRATIVE SERVICES    | Jul                                                                                          | 17,933                                                                  | 173,563                                                                 | Jul                                          |                                               | 7                                       |                                                                     |
|                            | Aug                                                                                          | 601,736                                                                 | -                                                                       | Aug                                          | 11                                            | -                                       |                                                                     |
|                            | Sept                                                                                         | -                                                                       |                                                                         | Sept                                         | -                                             |                                         |                                                                     |
|                            | Oct                                                                                          | -                                                                       |                                                                         | Oct                                          |                                               | -                                       |                                                                     |
|                            | Nov<br>Dec                                                                                   |                                                                         |                                                                         | Nov                                          |                                               |                                         |                                                                     |
|                            | _                                                                                            |                                                                         | Invoices older than 30 days                                             | Uec                                          |                                               | Invoices older than 30 days             |                                                                     |
| Cluster                    | MONTH                                                                                        | Invoices paid after 30 days                                             | not paid                                                                | MONTH                                        | Invoices paid after 30 days                   | not paid                                |                                                                     |
|                            | Jan                                                                                          | 5,163,609                                                               | 1,566,630                                                               | Jan                                          | 547                                           | 201                                     |                                                                     |
|                            | Feb                                                                                          | 10,737,829                                                              | 6,350,821                                                               | Feb                                          | 562                                           | 170                                     |                                                                     |
|                            | Mar                                                                                          | 12,737,573<br>13,369,476                                                | 8,235,421<br>3,430,016                                                  | Mar                                          | 724                                           | 168<br>26<br>95<br>72                   |                                                                     |
|                            | Apr                                                                                          | 8,861,322                                                               | 3,430,016                                                               | Apr<br>May                                   | 424<br>500                                    | 20                                      |                                                                     |
| SOCIAL SERVICES            | Jun                                                                                          | 11,558,598                                                              | 667,940<br>2,533,108                                                    | Jun                                          | 501                                           | 72                                      |                                                                     |
|                            | Jul                                                                                          | 37,877,021                                                              | 728,582                                                                 | Jul                                          | 581                                           | 164                                     |                                                                     |
|                            | Aug                                                                                          | 3,346,536                                                               | 52,051                                                                  | Aug                                          | 351                                           | 19                                      |                                                                     |
|                            | Sept<br>Oct                                                                                  |                                                                         | -                                                                       | Sept<br>Oct                                  |                                               |                                         |                                                                     |
|                            |                                                                                              |                                                                         |                                                                         |                                              |                                               |                                         |                                                                     |
|                            | Nov                                                                                          |                                                                         |                                                                         | Nov                                          |                                               |                                         |                                                                     |
|                            | Dec                                                                                          | -                                                                       | Invoices older than 30 days                                             | Dec                                          | -                                             | Invoices older than 30 days             |                                                                     |
| Cluster                    | MONTH                                                                                        | Invoices paid after 30 days                                             | not paid                                                                | MONTH                                        | Invoices paid after 30 days                   | not paid                                |                                                                     |
|                            | Jan                                                                                          | 253,063,198                                                             | 26,968,911                                                              | Jan                                          | 9,112                                         | 3,509                                   |                                                                     |
|                            | Feb                                                                                          | 165,698,149<br>224,411,231                                              | 24,240,935                                                              | Feb                                          | 11,760                                        | 2,700                                   |                                                                     |
|                            | Mar<br>Apr                                                                                   | 224,411,231<br>494,558,214                                              | 24,407,053<br>28,806,286                                                | Mar                                          | 9,279<br>6,937                                | 1,954<br>2,654                          |                                                                     |
|                            | May                                                                                          | 106,325,668                                                             | 36,329,977                                                              | Apr<br>May                                   | 9,687                                         | 4,851                                   |                                                                     |
| JUSTICE AND PROTECTION     | Jun                                                                                          | 95,960,064                                                              | 28,386,934                                                              | Jun                                          | 11,933                                        |                                         |                                                                     |
| SERVICES                   | Jul                                                                                          | 118,359,841                                                             | 24,227,938                                                              | Jul                                          | 14,578                                        | 693                                     |                                                                     |
|                            | Aug                                                                                          | 95,307,518                                                              | 16,295,955                                                              | Aug                                          | 11,238                                        | 461                                     |                                                                     |
|                            | Sept                                                                                         |                                                                         |                                                                         | Sept                                         |                                               |                                         |                                                                     |
|                            | Oct                                                                                          |                                                                         |                                                                         | Oct                                          |                                               |                                         |                                                                     |
|                            | Nov                                                                                          |                                                                         |                                                                         | Nov                                          |                                               |                                         |                                                                     |
|                            | Dec                                                                                          | -                                                                       | Invoices older than 30 days                                             | Dec                                          |                                               | Invoices older than 30 days             |                                                                     |
| Cluster                    | MONTH                                                                                        | Invoices paid after 30 days                                             | not paid                                                                | MONTH                                        | Invoices paid after 30 days                   | not paid                                |                                                                     |
|                            | Jan                                                                                          | 82,016,158                                                              | 42,160,846                                                              | Jan                                          | 2,343<br>946                                  | 354                                     |                                                                     |
|                            | Feb                                                                                          | 82,016,158<br>53,762,660<br>60,960,036                                  | 24,030,593                                                              | Feb                                          | 946                                           | 506<br>194<br>754<br>342                |                                                                     |
|                            | Mar                                                                                          | 60,960,036                                                              | 33,170,220                                                              | Mar                                          | 484                                           | 194                                     |                                                                     |
|                            | Apr<br>May                                                                                   | 9,275,052<br>71,975,064                                                 | 52,866,615<br>20,603,346                                                | Agr                                          | 274<br>1,829                                  | 754                                     |                                                                     |
| ECONOMIC SERVICES AND      | Jun                                                                                          | 100,008,881                                                             | 20,603,346<br>16,702,348                                                | May                                          | 1,593                                         | 342<br>564                              |                                                                     |
| INFRASTRUCTURE             | Jul                                                                                          | 95,376,751                                                              | 10,092,545                                                              | Jun<br>Jul                                   | 1,749                                         | 518                                     |                                                                     |
|                            | Aug                                                                                          | 21,934,602                                                              | 10,092,545<br>238,200,777                                               | Aug                                          | 1,749<br>1,632                                | 1,580                                   |                                                                     |
|                            | Sept                                                                                         |                                                                         |                                                                         | Sept                                         |                                               |                                         |                                                                     |
|                            | Oct                                                                                          |                                                                         |                                                                         | Oct                                          | -                                             | -                                       |                                                                     |
|                            | Nov                                                                                          |                                                                         |                                                                         | Nov                                          | 1040                                          | - 13 -                                  |                                                                     |
|                            | Dec                                                                                          | -                                                                       |                                                                         | Dec                                          |                                               |                                         |                                                                     |
|                            | MONTH                                                                                        | Invoices paid after 30 days                                             | Invoices older than 30 days<br>not paid                                 | MONTH                                        | Invoices paid after 30 days                   | Invoices older than 30 days<br>not paid |                                                                     |
|                            |                                                                                              |                                                                         | 148.882.401                                                             | Average Jan-Aug 2013<br>Average Jan-Aug 2014 | 25,613                                        | 9.675 N                                 | B!!!!Always copy the average from the 2013 spreadsheet and change f |
|                            |                                                                                              | 426,994,498                                                             |                                                                         |                                              | 15,057                                        | 5,900                                   |                                                                     |
|                            |                                                                                              | 426,994,498<br>402,243,475                                              | 185,825,151                                                             | Average Jan-Aug 2014                         |                                               |                                         |                                                                     |
|                            | Average Jan-Aug 2013<br>Average Jan-Aug 2014<br>January                                      | 553,682,665                                                             | 200,632,970                                                             | January                                      | 14,677                                        | 7,168                                   |                                                                     |
|                            | Average Jan-Aug 2013<br>Average Jan-Aug 2014<br>January<br>February                          | 553,682,665<br>327,435,441                                              | 200,632,970<br>203,825,537                                              | January<br>February                          | 14,677<br>14,867                              | 7,158<br>7,140                          |                                                                     |
| TOTAL NATIONAL             | Average Jan-Aug 2013<br>Average Jan-Aug 2014<br>January<br>February<br>March                 | 553,682,665<br>327,435,441<br>479,964,681                               | 200,632,970<br>203,825,537<br>109,550,399                               | January<br>February<br>March                 | 14,877<br>14,867<br>12,805                    | 5,900<br>7,168<br>7,140<br>4,122        |                                                                     |
| TOTAL NATIONAL             | Average Jan-Aug 2013<br>Average Jan-Aug 2014<br>January<br>February<br>March<br>April        | 553,682,665<br>327,435,441<br>479,964,681<br>583,178,510                | 200,632,970<br>203,825,537<br>109,550,399<br>149,107,809                | January February March April                 | 14.677<br>14.867<br>12.805<br>8,365           | 7.078                                   |                                                                     |
| TOTAL NATIONAL DEPARTMENTS | Average Jan-Aug 2013<br>Average Jan-Aug 2014<br>January<br>February<br>March<br>April<br>May | 553,682,665<br>327,435,441<br>479,964,681<br>583,178,510<br>283,129,937 | 200,632,970<br>203,825,537<br>109,550,399<br>149,107,809<br>168,821,602 | January February March April                 | 14,677<br>14,867<br>12,805<br>8,365<br>16,179 | 7.078                                   |                                                                     |
|                            | Average Jan-Aug 2013<br>Average Jan-Aug 2014<br>January<br>February<br>March<br>April        | 553,682,665<br>327,435,441<br>479,964,681<br>583,178,510                | 200,632,970<br>203,825,537<br>109,550,399<br>149,107,809                | January February March April May June        | 14.677<br>14.867<br>12.805<br>8,365           | 7,078<br>8,207<br>4,109                 |                                                                     |