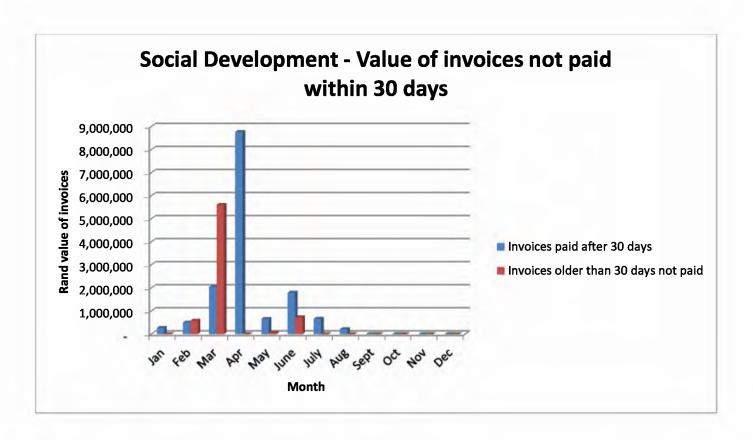

| 1 |            |                            | 09-Jun-14  | May   | 664,811                        | 58,127                               |
|---|------------|----------------------------|------------|-------|--------------------------------|--------------------------------------|
|   | 19         | Social Development         | 08-Jul-14  | June  | 1,795,757                      | 728,363                              |
|   | 19         | Social Development         | 14-Aug-14  | July  | 667,187                        | - 1                                  |
|   |            |                            | 12-Sep-14  | Aug   | 216,230                        | -                                    |
|   |            |                            | 00-Jan-00  | Sept  | -                              |                                      |
|   |            |                            | 00-Jan-00  | Oct   | - 1                            | -                                    |
|   |            |                            | 00-Jan-00  | Nov   | +                              | -                                    |
|   |            |                            | 00-Jan-00  | Dec   | -                              | -                                    |
|   |            |                            | SUBMISSION | MONTH | Invoices paid after<br>30 days | Invoices older than 30 days not paid |
|   |            |                            | 28-Feb-14  | Jan   | 2,199,033                      | 933,879                              |
|   |            |                            | 05-Mar-14  | Feb   | 1,629,390                      | 214,397                              |
|   |            |                            | 09-Apr-14  | Mar   | 2,036,282                      | 17,935                               |
|   |            |                            | 23-May-14  | Apr   | 235,048                        | 803,496                              |
|   |            |                            | 06-Jun-14  | May   | 1,627,130                      | 404,295                              |
|   | 20         | Sport and Recreation South | 10-Jul-14  | June  | 1,482,506                      | 89,919                               |
|   | 20         | Africa                     | 07-Aug-14  | July  | 1,601,739                      | 501,530                              |
|   |            |                            | 05-Sep-14  | Aug   | 1,524,999                      | 49,291                               |
|   |            |                            | 00-Jan-00  | Sept  |                                |                                      |
|   |            |                            | 00-Jan-00  | Oct   | -                              | ÷                                    |
|   |            |                            | 00-Jan-00  | Nov   | -                              | - 4                                  |
|   |            |                            | 00-Jan-00  | Dec   |                                |                                      |
|   |            |                            | SUBMISSION | MONTH | Invoices paid after 30 days    | Invoices older than 30 days not paid |
|   |            |                            | 04-Feb-14  | Jan   | 4,816,672                      |                                      |
|   |            |                            | 10-Mar-14  | Feb   | 1,419,992                      | <u>-</u>                             |
|   |            |                            | 10-Apr-14  | Mar   | 8,092,428                      |                                      |
|   |            |                            | 09-May-14  | Apr   | 1,335,110                      | -                                    |
|   |            |                            | 12-Jun-14  | May   | 4,835,826                      | -                                    |
|   | 21         | Correctional Services      | 09-Jul-14  | June  | 3,010,345                      | 4.00                                 |
|   | <b>∠</b> I | Correctional Services      | 12-Aug-14  | July  | 4,984,060                      | - 1                                  |
|   |            |                            | 05-Sep-14  | Aug   | 1,351,247                      |                                      |
|   |            |                            | 00-Jan-00  | Sept  | -                              |                                      |
|   |            |                            | 00-Jan-00  | Oct   |                                | -                                    |
|   |            |                            | 00-Jan-00  | Nov   | -21                            | 0.0                                  |