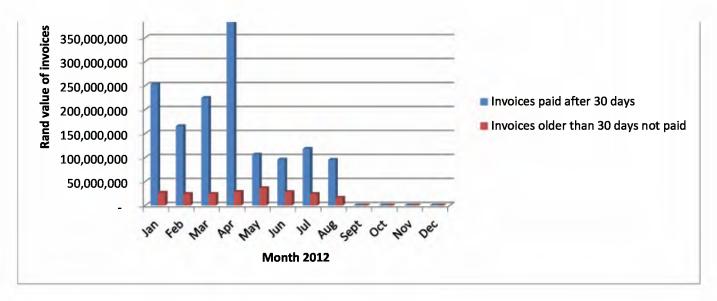

|

| MONTH | Invoices paid after 30 days | Invoices older than 30 days not paid |
|-------|-----------------------------|--------------------------------------|
| Jan   | 47                          |                                      |
| Feb   | 19                          |                                      |



| Mar  | 8 | - |
|------|---|---|
| Apr  | - | - |
| May  | - | - |
| June | - | • |
| July | - | ı |
| Aug  | - | • |
| Sept | - | • |
| Oct  | - | - |
| Nov  | - | • |
| Dec  | - | - |
| Jan  | 1 | - |
| Feb  | - | - |
| Mar  | - | • |
| Apr  | - | ı |
| May  | - | • |
| June | - | • |
| July | - | • |
| Aug  | - | • |
| Sept | - | - |
| Oct  | - | - |
| Nov  | - | - |
| Dec  | - | - |













- -

















































## Instruction Note 34 - Submission dates of reports to National Treasury for period JANUARY 2014 - DECEMBER 2014

| Reporting Month | Submission Due<br>Date | Total Reports received | %    | Submission on or before due date | %       |
|-----------------|------------------------|------------------------|------|----------------------------------|---------|
| January 2014    | 07-Feb-14              | 37                     | 100% | 22                               | 59%     |
| February 2014   | 07-Mar-14              | 37                     | 100% | 23                               | 62%     |
| March 2014      | 07-Apr-14              | 37                     | 100% | 21                               | 57%     |
| April 2014      | 07-May-14              | 36