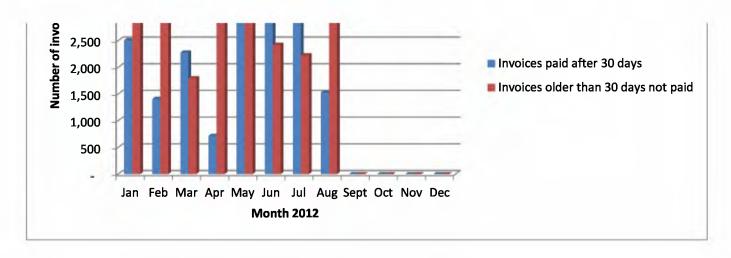

|                            |                                                                                              | Rand value of                                                           | unpaid invoices<br>Invoices older than 30 days                          |                                              | Number                                        | of invoices                             |                                                                     |
|----------------------------|----------------------------------------------------------------------------------------------|-------------------------------------------------------------------------|-------------------------------------------------------------------------|----------------------------------------------|-----------------------------------------------|-----------------------------------------|---------------------------------------------------------------------|
| Cluster                    | MONTH                                                                                        | Invoices paid after 30 days                                             | not paid                                                                | MONTH                                        | Invoices paid after 30 days                   | Invoices older than 30 days<br>not paid |                                                                     |
|                            | Jan                                                                                          | 211,404,919                                                             | 129,843,375                                                             | Jan                                          | 2,509                                         | 3,100                                   |                                                                     |
|                            | Feb                                                                                          | 85,857,436                                                              | 148,495,494<br>43,293,176                                               | Feb                                          | 1,409                                         | 3,755<br>1,799                          |                                                                     |
|                            | Mar                                                                                          | 178,651,559<br>65,317,175                                               | 43,293,176<br>54,004,892                                                | Mar                                          | 2,278<br>717                                  | 1,799<br>3,644                          |                                                                     |
|                            | Apr<br>May                                                                                   | 81,515,254                                                              | 111,220,340                                                             |                                              | 4,112                                         | 2,919                                   |                                                                     |
| CENTRAL GOVERNMENT AND     | Jun                                                                                          | 112,282,813<br>222,060,732                                              | 62,319,812<br>124,655,138                                               | Jun                                          | 3,927                                         | 2,423                                   |                                                                     |
| ADMINISTRATION             | Jul                                                                                          | 222,060,732                                                             | 124,665,138                                                             | Jun                                          | 3,927<br>3,919                                | 2,423<br>2,228                          |                                                                     |
|                            | Aug                                                                                          | 75,103,365                                                              | 130,219,358                                                             | Aug                                          | 1,531                                         | 3,604                                   |                                                                     |
|                            | Sept                                                                                         | 10.00                                                                   | -                                                                       | Sept                                         | -                                             | -                                       |                                                                     |
|                            | Oct                                                                                          |                                                                         |                                                                         | Oct                                          | -                                             | -                                       |                                                                     |
|                            | Nov<br>Dec                                                                                   |                                                                         |                                                                         | Nov<br>Dec                                   |                                               | - 1                                     |                                                                     |
|                            |                                                                                              |                                                                         | Invoices older than 30 days                                             | _                                            |                                               | Invoices older than 30 days             |                                                                     |
| Cluster                    | MONTH                                                                                        | Invoices paid after 30 days                                             | not paid                                                                | MONTH                                        | Invoices paid after 30 days                   | not paid                                |                                                                     |
|                            | Jan                                                                                          | 2,034,781<br>11,379,366                                                 | 93,210                                                                  | Jan                                          | 56                                            | 4                                       |                                                                     |
|                            | Feb                                                                                          | 11,379,355<br>3,204,283                                                 | 706,694                                                                 | Feb                                          | 90                                            |                                         |                                                                     |
|                            | Mar                                                                                          | 3,204,283<br>658,593                                                    | 444,529                                                                 | Mar                                          | 40                                            | 7                                       |                                                                     |
|                            | Apr<br>May                                                                                   | 14.452.628                                                              |                                                                         | Apr<br>May                                   | 13<br>51                                      |                                         |                                                                     |
| FINANCIAL AND              | Jun                                                                                          | 14,452,628<br>760,171                                                   | 64,784                                                                  | Jun                                          | Ti Ti                                         | 5                                       |                                                                     |
| ADMINISTRATIVE SERVICES    | Jul                                                                                          | 17,933                                                                  | 173,563                                                                 | Jul                                          |                                               | 7                                       |                                                                     |
|                            | Aug                                                                                          | 601,736                                                                 | -                                                                       | Aug                                          | 11                                            | -                                       |                                                                     |
|                            | Sept                                                                                         | -                                                                       |                                                                         | Sept                                         | -                                             |                                         |                                                                     |
|                            | Oct                                                                                          | -                                                                       |                                                                         | Oct                                          |                                               | -                                       |                                                                     |
|                            | Nov<br>Dec                                                                                   |                                                                         |                                                                         | Nov                                          |                                               |                                         |                                                                     |
|                            | _                                                                                            |                                                                         | Invoices older than 30 days                                             | Uec                                          |                                               | Invoices older than 30 days             |                                                                     |
| Cluster                    | MONTH                                                                                        | Invoices paid after 30 days                                             | not paid                                                                | MONTH                                        | Invoices paid after 30 days                   | not paid                                |                                                                     |
|                            | Jan                                                                                          | 5,163,609                                                               | 1,566,630                                                               | Jan                                          | 547                                           | 201                                     |                                                                     |
|                            | Feb                                                                                          | 10,737,829                                                              | 6,350,821                                                               | Feb                                          | 562                                           | 170                                     |                                                                     |
|                            | Mar                                                                                          | 12,737,573<br>13,369,476                                                | 8,235,421<br>3,430,016                                                  | Mar                                          | 724                                           | 168<br>26<br>95<br>72                   |                                                                     |
|                            | Apr                                                                                          | 8,861,322                                                               | 3,430,016                                                               | Apr<br>May                                   | 424<br>500                                    | 20                                      |                                                                     |
| SOCIAL SERVICES            | Jun                                                                                          | 11,558,598                                                              | 667,940<br>2,533,108                                                    | Jun                                          | 501                                           | 72                                      |                                                                     |
|                            | Jul                                                                                          | 37,877,021                                                              | 728,582                                                                 | Jul                                          | 581                                           | 164                                     |                                                                     |
|                            | Aug                                                                                          | 3,346,536                                                               | 52,051                                                                  | Aug                                          | 351                                           | 19                                      |                                                                     |
|                            | Sept<br>Oct                                                                                  |                                                                         | -                                                                       | Sept<br>Oct                                  |                                               |                                         |                                                                     |
|                            |                                                                                              |                                                                         |                                                                         |                                              |                                               |                                         |                                                                     |
|                            | Nov                                                                                          |                                                                         |                                                                         | Nov                                          |                                               |                                         |                                                                     |
|                            | Dec                                                                                          | -                                                                       | Invoices older than 30 days                                             | Dec                                          | -                                             | Invoices older than 30 days             |                                                                     |
| Cluster                    | MONTH                                                                                        | Invoices paid after 30 days                                             | not paid                                                                | MONTH                                        | Invoices paid after 30 days                   | not paid                                |                                                                     |
|                            | Jan                                                                                          | 253,063,198                                                             | 26,968,911                                                              | Jan                                          | 9,112                                         | 3,509                                   |                                                                     |
|                            | Feb                                                                                          | 165,698,149<br>224,411,231                                              | 24,240,935                                                              | Feb                                          | 11,760                                        | 2,700                                   |                                                                     |
|                            | Mar<br>Apr                                                                                   | 224,411,231<br>494,558,214                                              | 24,407,053<br>28,806,286                                                | Mar                                          | 9,279<br>6,937                                | 1,954<br>2,654                          |                                                                     |
|                            | May                                                                                          | 106,325,668                                                             | 36,329,977                                                              | Apr<br>May                                   | 9,687                                         | 4,851                                   |                                                                     |
| JUSTICE AND PROTECTION     | Jun                                                                                          | 95,960,064                                                              | 28,386,934                                                              | Jun                                          | 11,933                                        |                                         |                                                                     |
| SERVICES                   | Jul                                                                                          | 118,359,841                                                             | 24,227,938                                                              | Jul                                          | 14,578                                        | 693                                     |                                                                     |
|                            | Aug                                                                                          | 95,307,518                                                              | 16,295,955                                                              | Aug                                          | 11,238                                        | 461                                     |                                                                     |
|                            | Sept                                                                                         |                                                                         |                                                                         | Sept                                         |                                               |                                         |                                                                     |
|                            | Oct                                                                                          |                                                                         |                                                                         | Oct                                          |                                               |                                         |                                                                     |
|                            | Nov                                                                                          |                                                                         |                                                                         | Nov                                          |                                               |                                         |                                                                     |
|                            | Dec                                                                                          | -                                                                       | Invoices older than 30 days                                             | Dec                                          |                                               | Invoices older than 30 days             |                                                                     |
| Cluster                    | MONTH                                                                                        | Invoices paid after 30 days                                             | not paid                                                                | MONTH                                        | Invoices paid after 30 days                   | not paid                                |                                                                     |
|                            | Jan                                                                                          | 82,016,158                                                              | 42,160,846                                                              | Jan                                          | 2,343<br>946                                  | 354                                     |                                                                     |
|                            | Feb                                                                                          | 82,016,158<br>53,762,660<br>60,960,036                                  | 24,030,593                                                              | Feb                                          | 946                                           | 506<br>194<br>754<br>342                |                                                                     |
|                            | Mar                                                                                          | 60,960,036                                                              | 33,170,220                                                              | Mar                                          | 484                                           | 194                                     |                                                                     |
|                            | Apr<br>May                                                                                   | 9,275,052<br>71,975,064                                                 | 52,866,615<br>20,603,346                                                | Agr                                          | 274<br>1,829                                  | 754                                     |                                                                     |
| ECONOMIC SERVICES AND      | Jun                                                                                          | 100,008,881                                                             | 20,603,346<br>16,702,348                                                | May                                          | 1,593                                         | 342<br>564                              |                                                                     |
| INFRASTRUCTURE             | Jul                                                                                          | 95,376,751                                                              | 10,092,545                                                              | Jun<br>Jul                                   | 1,749                                         | 518                                     |                                                                     |
|                            | Aug                                                                                          | 21,934,602                                                              | 10,092,545<br>238,200,777                                               | Aug                                          | 1,749<br>1,632                                | 1,580                                   |                                                                     |
|                            | Sept                                                                                         |                                                                         |                                                                         | Sept                                         |                                               |                                         |                                                                     |
|                            | Oct                                                                                          |                                                                         |                                                                         | Oct                                          | -                                             | -                                       |                                                                     |
|                            | Nov                                                                                          |                                                                         |                                                                         | Nov                                          | 1040                                          | - 13 -                                  |                                                                     |
|                            | Dec                                                                                          | -                                                                       |                                                                         | Dec                                          |                                               |                                         |                                                                     |
|                            | MONTH                                                                                        | Invoices paid after 30 days                                             | Invoices older than 30 days<br>not paid                                 | MONTH                                        | Invoices paid after 30 days                   | Invoices older than 30 days<br>not paid |                                                                     |
|                            |                                                                                              |                                                                         | 148.882.401                                                             | Average Jan-Aug 2013<br>Average Jan-Aug 2014 | 25,613                                        | 9.675 N                                 | B!!!!Always copy the average from the 2013 spreadsheet and change f |
|                            |                                                                                              | 426,994,498                                                             |                                                                         |                                              | 15,057                                        | 5,900                                   |                                                                     |
|                            |                                                                                              | 426,994,498<br>402,243,475                                              | 185,825,151                                                             | Average Jan-Aug 2014                         |                                               |                                         |                                                                     |
|                            | Average Jan-Aug 2013<br>Average Jan-Aug 2014<br>January                                      | 553,682,665                                                             | 200,632,970                                                             | January                                      | 14,677                                        | 7,168                                   |                                                                     |
|                            | Average Jan-Aug 2013<br>Average Jan-Aug 2014<br>January<br>February                          | 553,682,665<br>327,435,441                                              | 200,632,970<br>203,825,537                                              | January<br>February                          | 14,677<br>14,867                              | 7,158<br>7,140                          |                                                                     |
| TOTAL NATIONAL             | Average Jan-Aug 2013<br>Average Jan-Aug 2014<br>January<br>February<br>March                 | 553,682,665<br>327,435,441<br>479,964,681                               | 200,632,970<br>203,825,537<br>109,550,399                               | January<br>February<br>March                 | 14,877<br>14,867<br>12,805                    | 5,900<br>7,168<br>7,140<br>4,122        |                                                                     |
| TOTAL NATIONAL             | Average Jan-Aug 2013<br>Average Jan-Aug 2014<br>January<br>February<br>March<br>April        | 553,682,665<br>327,435,441<br>479,964,681<br>583,178,510                | 200,632,970<br>203,825,537<br>109,550,399<br>149,107,809                | January February March April                 | 14.677<br>14.867<br>12.805<br>8,365           | 7.078                                   |                                                                     |
| TOTAL NATIONAL DEPARTMENTS | Average Jan-Aug 2013<br>Average Jan-Aug 2014<br>January<br>February<br>March<br>April<br>May | 553,682,665<br>327,435,441<br>479,964,681<br>583,178,510<br>283,129,937 | 200,632,970<br>203,825,537<br>109,550,399<br>149,107,809<br>168,821,602 | January February March April                 | 14,677<br>14,867<br>12,805<br>8,365<br>16,179 | 7.078                                   |                                                                     |
|                            | Average Jan-Aug 2013<br>Average Jan-Aug 2014<br>January<br>February<br>March<br>April        | 553,682,665<br>327,435,441<br>479,964,681<br>583,178,510                | 200,632,970<br>203,825,537<br>109,550,399<br>149,107,809                | January February March April May June        | 14.677<br>14.867<br>12.805<br>8,365           | 7,078<br>8,207<br>4,109                 |                                                                     |