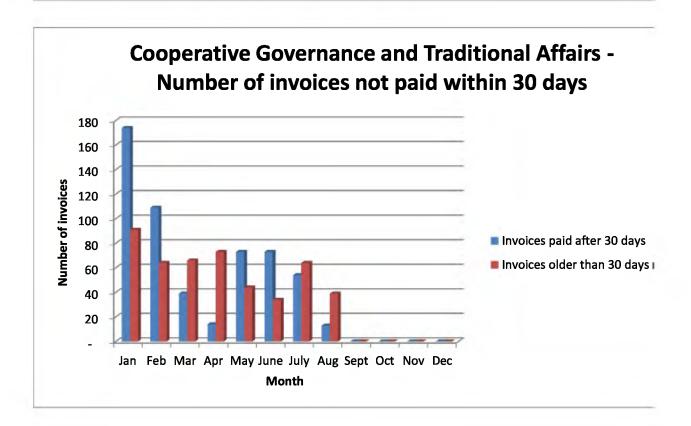

ARCHIVE FOR JUSTICE

| ANALYSIS ( | OF 30 D | AYS INVOICES - NATIONAL DEPARTMENTS | 3          |       | RAND VALUE                     |                                      |  |
|------------|---------|-------------------------------------|------------|-------|--------------------------------|--------------------------------------|--|
| CLUSTER    | VOTE    | DEPARTMENT                          | SUBMISSION | MONTH | Invoices paid after 30 days    | Invoices older than 30 days not paid |  |
|            |         |                                     | 07-Feb-14  | Jan   | 150,570                        | 55,273                               |  |
|            |         |                                     | 06-Mar-14  | Feb   | 108,283                        | 51,658                               |  |
|            |         |                                     | 07-Apr-14  | Mar   | 151,909                        | 1,294                                |  |
|            |         |                                     | 06-May-14  | Apr   | -                              | 136,953                              |  |
|            |         |                                     | 09-Jun-14  | May   | 147,930                        | 230,013                              |  |
|            | 1       | The Presidency                      | 07-Jul-14  | June  | 94,161                         | 41,139                               |  |
|            | '       | The Fresidency                      | 07-Aug-14  | July  | 24,811                         | 32,530                               |  |
|            |         |                                     | 08-Sep-14  | Aug   | 48,915                         | 52,296                               |  |
|            |         |                                     | 00-Jan-00  | Sept  |                                | 4.                                   |  |
|            |         |                                     | 00-Jan-00  | Oct   | 14.                            | -                                    |  |
|            |         |                                     | 00-Jan-00  | Nov   | - 1                            | -                                    |  |
|            |         |                                     | 00-Jan-00  | Dec   | 1                              | - 4                                  |  |
|            |         |                                     | SUBMISSION | MONTH | Invoices paid after<br>30 days | Invoices older than 30 days not paid |  |
|            |         |                                     | 11-Feb-14  | Jan   | 2,665,825                      | 2,665,825                            |  |
|            |         |                                     | 19-Mar-14  | Feb   | 5,781,081                      | 3,210,980                            |  |
|            |         |                                     | 07-Apr-14  | Mar   | 4,618,737                      | 10,215,68                            |  |
|            |         |                                     | 09-May-14  | Apr   | 435,061                        | 7,437,57                             |  |
|            |         |                                     | 06-Jun-14  | May   | 1,638,411                      | 9,441,20                             |  |
|            | 3       | Cooperative Governance              | 25-Jul-14  | June  | 1,019,194                      | 1,223,389                            |  |
|            | ၂ ၁     | and Traditional Affairs             | 08-Aug-14  | July  | 612,230                        | 7,097,404                            |  |
|            |         |                                     | 12-Sep-14  | Aug   | 685,752                        | 3,556,500                            |  |
|            |         |                                     | 00-Jan-00  | Sept  | -                              | -                                    |  |
|            |         |                                     | 00-Jan-00  | Oct   |                                |                                      |  |
|            |         |                                     | 00-Jan-00  | Nov   |                                | -                                    |  |
|            |         |                                     | 00-Jan-00  | Dec   | -                              |                                      |  |
|            |         |                                     | SUBMISSION | MONTH | Invoices paid after 30 days    | Invoices older than 30 days not paid |  |
|            |         |                                     | 13-Feb-14  | Jan   | 135,044,791                    | 4,654,888                            |  |
|            |         |                                     | 12-Mar-14  | Feb   | 47,920,523                     | 3,033,398                            |  |
|            |         |                                     | 28-May-14  | Mar   | 45,469,502                     | 1,073,800                            |  |
|            |         |                                     | 28-May-14  | Apr   | 62,882,763                     | 45,296,477                           |  |