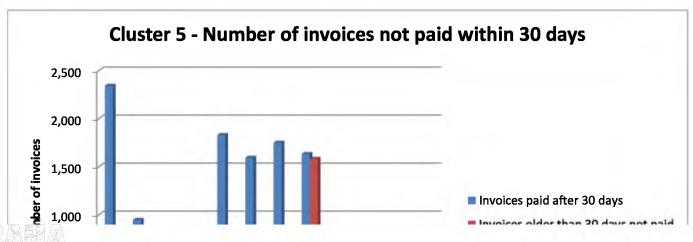

|                            |                                                                                              | Rand value of                                                           | unpaid invoices<br>Invoices older than 30 days                          |                                              | Number                                        | of invoices                             |                                                                     |
|----------------------------|----------------------------------------------------------------------------------------------|-------------------------------------------------------------------------|-------------------------------------------------------------------------|----------------------------------------------|-----------------------------------------------|-----------------------------------------|---------------------------------------------------------------------|
| Cluster                    | MONTH                                                                                        | Invoices paid after 30 days                                             | not paid                                                                | MONTH                                        | Invoices paid after 30 days                   | Invoices older than 30 days<br>not paid |                                                                     |
|                            | Jan                                                                                          | 211,404,919                                                             | 129,843,375                                                             | Jan                                          | 2,509                                         | 3,100                                   |                                                                     |
|                            | Feb                                                                                          | 85,857,436                                                              | 148,495,494<br>43,293,176                                               | Feb                                          | 1,409                                         | 3,755<br>1,799                          |                                                                     |
|                            | Mar                                                                                          | 178,651,559<br>65,317,175                                               | 43,293,176<br>54,004,892                                                | Mar                                          | 2,278<br>717                                  | 1,799<br>3,644                          |                                                                     |
|                            | Apr<br>May                                                                                   | 81,515,254                                                              | 111,220,340                                                             |                                              | 4,112                                         | 2,919                                   |                                                                     |
| CENTRAL GOVERNMENT AND     | Jun                                                                                          | 112,282,813<br>222,060,732                                              | 62,319,812<br>124,655,138                                               | Jun                                          | 3,927                                         | 2,423                                   |                                                                     |
| ADMINISTRATION             | Jul                                                                                          | 222,060,732                                                             | 124,665,138                                                             | Jun                                          | 3,927<br>3,919                                | 2,423<br>2,228                          |                                                                     |
|                            | Aug                                                                                          | 75,103,365                                                              | 130,219,358                                                             | Aug                                          | 1,531                                         | 3,604                                   |                                                                     |
|                            | Sept                                                                                         | 10.00                                                                   | -                                                                       | Sept                                         | -                                             | -                                       |                                                                     |
|                            | Oct                                                                                          |                                                                         |                                                                         | Oct                                          | -                                             | -                                       |                                                                     |
|                            | Nov<br>Dec                                                                                   |                                                                         |                                                                         | Nov<br>Dec                                   |                                               | - 1                                     |                                                                     |
|                            |                                                                                              |                                                                         | Invoices older than 30 days                                             | _                                            |                                               | Invoices older than 30 days             |                                                                     |
| Cluster                    | MONTH                                                                                        | Invoices paid after 30 days                                             | not paid                                                                | MONTH                                        | Invoices paid after 30 days                   | not paid                                |                                                                     |
|                            | Jan                                                                                          | 2,034,781<br>11,379,366                                                 | 93,210                                                                  | Jan                                          | 56                                            | 4                                       |                                                                     |
|                            | Feb                                                                                          | 11,379,355<br>3,204,283                                                 | 706,694                                                                 | Feb                                          | 90                                            |                                         |                                                                     |
|                            | Mar                                                                                          | 3,204,283<br>658,593                                                    | 444,529                                                                 | Mar                                          | 40                                            | 7                                       |                                                                     |
|                            | Apr<br>May                                                                                   | 14.452.628                                                              |                                                                         | Apr<br>May                                   | 13<br>51                                      |                                         |                                                                     |
| FINANCIAL AND              | Jun                                                                                          | 14,452,628<br>760,171                                                   | 64,784                                                                  | Jun                                          | Ti Ti                                         | 5                                       |                                                                     |
| ADMINISTRATIVE SERVICES    | Jul                                                                                          | 17,933                                                                  | 173,563                                                                 | Jul                                          |                                               | 7                                       |                                                                     |
|                            | Aug                                                                                          | 601,736                                                                 | -                                                                       | Aug                                          | 11                                            | -                                       |                                                                     |
|                            | Sept                                                                                         | -                                                                       |                                                                         | Sept                                         | -                                             |                                         |                                                                     |
|                            | Oct                                                                                          | -                                                                       |                                                                         | Oct                                          |                                               | -                                       |                                                                     |
|                            | Nov<br>Dec                                                                                   |                                                                         |                                                                         | Nov                                          |                                               |                                         |                                                                     |
|                            | _                                                                                            |                                                                         | Invoices older than 30 days                                             | Uec                                          |                                               | Invoices older than 30 days             |                                                                     |
| Cluster                    | MONTH                                                                                        | Invoices paid after 30 days                                             | not paid                                                                | MONTH                                        | Invoices paid after 30 days                   | not paid                                |                                                                     |
|                            | Jan                                                                                          | 5,163,609                                                               | 1,566,630                                                               | Jan                                          | 547                                           | 201                                     |                                                                     |
|                            | Feb                                                                                          | 10,737,829                                                              | 6,350,821                                                               | Feb                                          | 562                                           | 170                                     |                                                                     |
|                            | Mar                                                                                          | 12,737,573<br>13,369,476                                                | 8,235,421<br>3,430,016                                                  | Mar                                          | 724                                           | 168<br>26<br>95<br>72                   |                                                                     |
|                            | Apr                                                                                          | 8,861,322                                                               | 3,430,016                                                               | Apr<br>May                                   | 424<br>500                                    | 20                                      |                                                                     |
| SOCIAL SERVICES            | Jun                                                                                          | 11,558,598                                                              | 667,940<br>2,533,108                                                    | Jun                                          | 501                                           | 72                                      |                                                                     |
|                            | Jul                                                                                          | 37,877,021                                                              | 728,582                                                                 | Jul                                          | 581                                           | 164                                     |                                                                     |
|                            | Aug                                                                                          | 3,346,536                                                               | 52,051                                                                  | Aug                                          | 351                                           | 19                                      |                                                                     |
|                            | Sept<br>Oct                                                                                  |                                                                         | -                                                                       | Sept<br>Oct                                  |                                               |                                         |                                                                     |
|                            |                                                                                              |                                                                         |                                                                         |                                              |                                               |                                         |                                                                     |
|                            | Nov                                                                                          |                                                                         |                                                                         | Nov                                          |                                               |                                         |                                                                     |
|                            | Dec                                                                                          | -                                                                       | Invoices older than 30 days                                             | Dec                                          | -                                             | Invoices older than 30 days             |                                                                     |
| Cluster                    | MONTH                                                                                        | Invoices paid after 30 days                                             | not paid                                                                | MONTH                                        | Invoices paid after 30 days                   | not paid                                |                                                                     |
|                            | Jan                                                                                          | 253,063,198                                                             | 26,968,911                                                              | Jan                                          | 9,112                                         | 3,509                                   |                                                                     |
|                            | Feb                                                                                          | 165,698,149<br>224,411,231                                              | 24,240,935                                                              | Feb                                          | 11,760                                        | 2,700                                   |                                                                     |
|                            | Mar<br>Apr                                                                                   | 224,411,231<br>494,558,214                                              | 24,407,053<br>28,806,286                                                | Mar                                          | 9,279<br>6,937                                | 1,954<br>2,654                          |                                                                     |
|                            | May                                                                                          | 106,325,668                                                             | 36,329,977                                                              | Apr<br>May                                   | 9,687                                         | 4,851                                   |                                                                     |
| JUSTICE AND PROTECTION     | Jun                                                                                          | 95,960,064                                                              | 28,386,934                                                              | Jun                                          | 11,933                                        |                                         |                                                                     |
| SERVICES                   | Jul                                                                                          | 118,359,841                                                             | 24,227,938                                                              | Jul                                          | 14,578                                        | 693                                     |                                                                     |
|                            | Aug                                                                                          | 95,307,518                                                              | 16,295,955                                                              | Aug                                          | 11,238                                        | 461                                     |                                                                     |
|                            | Sept                                                                                         |                                                                         |                                                                         | Sept                                         |                                               |                                         |                                                                     |
|                            | Oct                                                                                          |                                                                         |                                                                         | Oct                                          |                                               |                                         |                                                                     |
|                            | Nov                                                                                          |                                                                         |                                                                         | Nov                                          |                                               |                                         |                                                                     |
|                            | Dec                                                                                          | -                                                                       | Invoices older than 30 days                                             | Dec                                          |                                               | Invoices older than 30 days             |                                                                     |
| Cluster                    | MONTH                                                                                        | Invoices paid after 30 days                                             | not paid                                                                | MONTH                                        | Invoices paid after 30 days                   | not paid                                |                                                                     |
|                            | Jan                                                                                          | 82,016,158                                                              | 42,160,846                                                              | Jan                                          | 2,343<br>946                                  | 354                                     |                                                                     |
|                            | Feb                                                                                          | 82,016,158<br>53,762,660<br>60,960,036                                  | 24,030,593                                                              | Feb                                          | 946                                           | 506<br>194<br>754<br>342                |                                                                     |
|                            | Mar                                                                                          | 60,960,036                                                              | 33,170,220                                                              | Mar                                          | 484                                           | 194                                     |                                                                     |
|                            | Apr<br>May                                                                                   | 9,275,052<br>71,975,064                                                 | 52,866,615<br>20,603,346                                                | Agr                                          | 274<br>1,829                                  | 754                                     |                                                                     |
| ECONOMIC SERVICES AND      | Jun                                                                                          | 100,008,881                                                             | 20,603,346<br>16,702,348                                                | May                                          | 1,593                                         | 342<br>564                              |                                                                     |
| INFRASTRUCTURE             | Jul                                                                                          | 95,376,751                                                              | 10,092,545                                                              | Jun<br>Jul                                   | 1,749                                         | 518                                     |                                                                     |
|                            | Aug                                                                                          | 21,934,602                                                              | 10,092,545<br>238,200,777                                               | Aug                                          | 1,749<br>1,632                                | 1,580                                   |                                                                     |
|                            | Sept                                                                                         |                                                                         |                                                                         | Sept                                         |                                               |                                         |                                                                     |
|                            | Oct                                                                                          |                                                                         |                                                                         | Oct                                          | -                                             | -                                       |                                                                     |
|                            | Nov                                                                                          |                                                                         |                                                                         | Nov                                          | 1040                                          | - 13 -                                  |                                                                     |
|                            | Dec                                                                                          | -                                                                       |                                                                         | Dec                                          |                                               |                                         |                                                                     |
|                            | MONTH                                                                                        | Invoices paid after 30 days                                             | Invoices older than 30 days<br>not paid                                 | MONTH                                        | Invoices paid after 30 days                   | Invoices older than 30 days<br>not paid |                                                                     |
|                            |                                                                                              |                                                                         | 148.882.401                                                             | Average Jan-Aug 2013<br>Average Jan-Aug 2014 | 25,613                                        | 9.675 N                                 | B!!!!Always copy the average from the 2013 spreadsheet and change f |
|                            |                                                                                              | 426,994,498                                                             |                                                                         |                                              | 15,057                                        | 5,900                                   |                                                                     |
|                            |                                                                                              | 426,994,498<br>402,243,475                                              | 185,825,151                                                             | Average Jan-Aug 2014                         |                                               |                                         |                                                                     |
|                            | Average Jan-Aug 2013<br>Average Jan-Aug 2014<br>January                                      | 553,682,665                                                             | 200,632,970                                                             | January                                      | 14,677                                        | 7,168                                   |                                                                     |
|                            | Average Jan-Aug 2013<br>Average Jan-Aug 2014<br>January<br>February                          | 553,682,665<br>327,435,441                                              | 200,632,970<br>203,825,537                                              | January<br>February                          | 14,677<br>14,867                              | 7,158<br>7,140                          |                                                                     |
| TOTAL NATIONAL             | Average Jan-Aug 2013<br>Average Jan-Aug 2014<br>January<br>February<br>March                 | 553,682,665<br>327,435,441<br>479,964,681                               | 200,632,970<br>203,825,537<br>109,550,399                               | January<br>February<br>March                 | 14,877<br>14,867<br>12,805                    | 5,900<br>7,168<br>7,140<br>4,122        |                                                                     |
| TOTAL NATIONAL             | Average Jan-Aug 2013<br>Average Jan-Aug 2014<br>January<br>February<br>March<br>April        | 553,682,665<br>327,435,441<br>479,964,681<br>583,178,510                | 200,632,970<br>203,825,537<br>109,550,399<br>149,107,809                | January February March April                 | 14.677<br>14.867<br>12.805<br>8,365           | 7.078                                   |                                                                     |
| TOTAL NATIONAL DEPARTMENTS | Average Jan-Aug 2013<br>Average Jan-Aug 2014<br>January<br>February<br>March<br>April<br>May | 553,682,665<br>327,435,441<br>479,964,681<br>583,178,510<br>283,129,937 | 200,632,970<br>203,825,537<br>109,550,399<br>149,107,809<br>168,821,602 | January February March April                 | 14,677<br>14,867<br>12,805<br>8,365<br>16,179 | 7.078                                   |                                                                     |
|                            | Average Jan-Aug 2013<br>Average Jan-Aug 2014<br>January<br>February<br>March<br>April        | 553,682,665<br>327,435,441<br>479,964,681<br>583,178,510                | 200,632,970<br>203,825,537<br>109,550,399<br>149,107,809                | January February March April May June        | 14.677<br>14.867<br>12.805<br>8,365           | 7,078<br>8,207<br>4,109                 |                                                                     |