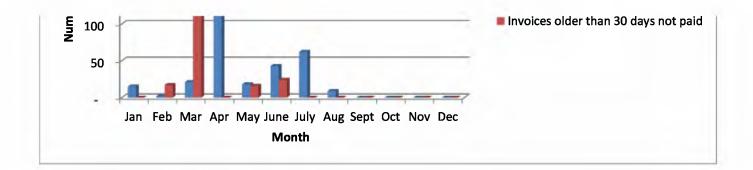

|    |                      | 00-Jan-00  | Dec   | -                              | -                                    |
|----|----------------------|------------|-------|--------------------------------|--------------------------------------|
|    |                      | SUBMISSION | MONTH | Invoices paid after<br>30 days | Invoices older than 30 days not paid |
|    |                      | 06-Feb-14  | Jan   | 498,739                        | 2,61                                 |
|    |                      | 06-Mar-14  | Feb   | 3,307,056                      | 1,497,50                             |
|    |                      | 07-Apr-14  | Mar   | 3,304,722                      | 481,20                               |
|    |                      | 06-May-14  | Apr   | 1,798,319                      | -                                    |
|    | l                    | 06-Jun-14  | May   | 1,172,344                      | 112,51                               |
| 17 | Higher Education and | 07-Jul-14  | June  | 2,044,564                      | 119,70                               |
| 17 | Training             | 08-Aug-14  | July  | 3,066,302                      | 226,07                               |
|    | Training             | 05-Sep-14  | Aug   | 541,241                        | 1,77                                 |
|    |                      | 00-Jan-00  | Sept  | -                              |                                      |
|    |                      | 00-Jan-00  | Oct   |                                |                                      |
|    |                      | 00-Jan-00  | Nov   |                                |                                      |
|    |                      | 00-Jan-00  | Dec   | -                              | -                                    |
|    |                      | SUBMISSION | MONTH | Invoices paid after<br>30 days | Invoices older than 30 days not paid |
|    | 1                    | 06-Mar-14  | Jan   | 702,563                        | 35,72                                |
|    |                      | 24-Mar-14  | Feb   | 2,754,309                      | 98                                   |
|    |                      | 25-Apr-14  | Mar   | 203,672                        | 2,22                                 |
|    |                      | 28-May-14  | Apr   | 2,268                          | 1,27                                 |
|    |                      | 30-Jun-14  | May   | 294,920                        | 98                                   |
| 18 | Lobour               | 22-Jul-14  | June  | 36,337                         | 98                                   |
| 10 | Labour               | 21-Aug-14  | July  | 30,872,701                     | 98                                   |
|    |                      | 19-Sep-14  | Aug   | 579,393                        | 98                                   |
|    |                      | 00-Jan-00  | Sept  |                                |                                      |
|    |                      | 00-Jan-00  | Oct   |                                |                                      |
|    |                      | 00-Jan-00  | Nov   | - 1                            |                                      |
|    |                      | 00-Jan-00  | Dec   |                                |                                      |
|    |                      | SUBMISSION | MONTH | Invoices paid after<br>30 days | Invoices older than 30 days not paid |
|    |                      | 15-Jul-14  | Jan   | 265,122                        |                                      |
|    |                      | 18-Mar-14  | Feb   | 500,071                        | 587,41                               |
|    |                      | 11-Apr-14  | Mar   | 2,051,587                      | 5,610,46                             |
|    |                      | 09-May-14  | Apr   | 8,773,877                      | -                                    |