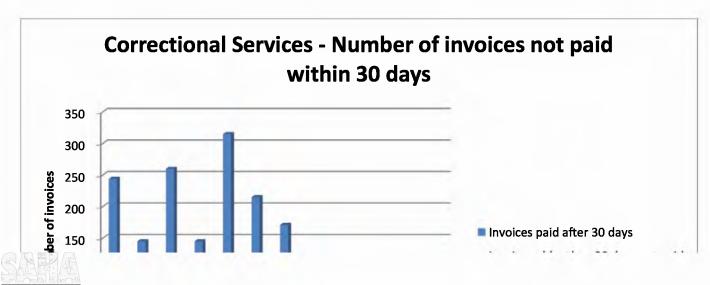

| 1 |            |                            | 09-Jun-14  | May   | 664,811                        | 58,127                               |
|---|------------|----------------------------|------------|-------|--------------------------------|--------------------------------------|
|   | 19         | Social Development         | 08-Jul-14  | June  | 1,795,757                      | 728,363                              |
|   | 19         | Social Development         | 14-Aug-14  | July  | 667,187                        | - 1                                  |
|   |            |                            | 12-Sep-14  | Aug   | 216,230                        | -                                    |
|   |            |                            | 00-Jan-00  | Sept  | -                              |                                      |
|   |            |                            | 00-Jan-00  | Oct   | - 1                            | -                                    |
|   |            |                            | 00-Jan-00  | Nov   | +                              | -                                    |
|   |            |                            | 00-Jan-00  | Dec   | -                              | -                                    |
|   |            |                            | SUBMISSION | MONTH | Invoices paid after<br>30 days | Invoices older than 30 days not paid |
|   |            |                            | 28-Feb-14  | Jan   | 2,199,033                      | 933,879                              |
|   |            |                            | 05-Mar-14  | Feb   | 1,629,390                      | 214,397                              |
|   |            |                            | 09-Apr-14  | Mar   | 2,036,282                      | 17,935                               |
|   |            |                            | 23-May-14  | Apr   | 235,048                        | 803,496                              |
|   |            |                            | 06-Jun-14  | May   | 1,627,130                      | 404,295                              |
|   | 20         | Sport and Recreation South | 10-Jul-14  | June  | 1,482,506                      | 89,919                               |
|   | 20         | Africa                     | 07-Aug-14  | July  | 1,601,739                      | 501,530                              |
|   |            |                            | 05-Sep-14  | Aug   | 1,524,999                      | 49,291                               |
|   |            |                            | 00-Jan-00  | Sept  |                                |                                      |
|   |            |                            | 00-Jan-00  | Oct   | -                              | ÷                                    |
|   |            |                            | 00-Jan-00  | Nov   | -                              | - 4                                  |
|   |            |                            | 00-Jan-00  | Dec   |                                |                                      |
|   |            |                            | SUBMISSION | MONTH | Invoices paid after 30 days    | Invoices older than 30 days not paid |
|   |            |                            | 04-Feb-14  | Jan   | 4,816,672                      |                                      |
|   |            |                            | 10-Mar-14  | Feb   | 1,419,992                      | <u>-</u>                             |
|   |            |                            | 10-Apr-14  | Mar   | 8,092,428                      |                                      |
|   |            |                            | 09-May-14  | Apr   | 1,335,110                      | -                                    |
|   |            |                            | 12-Jun-14  | May   | 4,835,826                      | -                                    |
|   | 21         | Correctional Services      | 09-Jul-14  | June  | 3,010,345                      | 4.00                                 |
|   | <b>∠</b> I | Correctional Services      | 12-Aug-14  | July  | 4,984,060                      | - 1                                  |
|   |            |                            | 05-Sep-14  | Aug   | 1,351,247                      |                                      |
|   |            |                            | 00-Jan-00  | Sept  | -                              |                                      |
|   |            |                            | 00-Jan-00  | Oct   |                                | -                                    |
|   |            |                            | 00-Jan-00  | Nov   | -21                            | 0.0                                  |