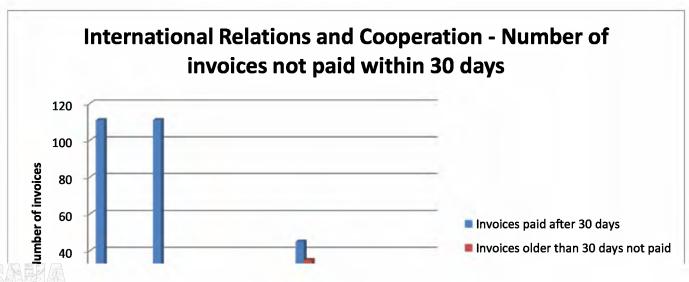

|   | Í                                       | 06-Jun-14  | May   | 36,747,104                     | 7,027,140                            |
|---|-----------------------------------------|------------|-------|--------------------------------|--------------------------------------|
| 4 | Llama Affaire                           | 14-Jul-14  | June  | 72,941,602                     | 3,127,474                            |
| 4 | Home Affairs                            | 20-Aug-14  | July  | 190,180,682                    | 3,608,510                            |
|   |                                         | 10-Sep-14  | Aug   | 24,200,229                     | 8,801,841                            |
|   |                                         | 00-Jan-00  | Sept  |                                |                                      |
|   |                                         | 00-Jan-00  | Oct   | -                              | - 1                                  |
|   |                                         | 00-Jan-00  | Nov   |                                | -1                                   |
|   |                                         | 00-Jan-00  | Dec   | -                              | ÷ 1                                  |
|   |                                         | SUBMISSION | MONTH | Invoices paid after<br>30 days | Invoices older than 30 days not paid |
|   |                                         | 04-Mar-14  | Jan   | 204,867                        | 44,121                               |
|   |                                         | 27-Jun-14  | Feb   | 22,188                         | 30,706,611                           |
|   |                                         | 27-Jun-14  | Mar   | 204,867                        | 511,964                              |
|   |                                         | 22-Jul-14  | Apr   | 511,964                        | 1,080                                |
|   | International Relations and Cooperation | 22-Jul-14  | May   | 164,458                        | 71,517                               |
| 5 |                                         | 22-Jul-14  | June  | 125,466                        | 76,332                               |
| 5 |                                         | 13-Aug-14  | July  | 78,819                         | 482,659                              |
|   |                                         | 04-Sep-14  | Aug   | 793,500                        | 596,938                              |
|   |                                         | 00-Jan-00  | Sept  | · ·                            | -                                    |
|   |                                         | 00-Jan-00  | Oct   | -                              | <del>-</del>                         |
|   |                                         | 00-Jan-00  | Nov   |                                |                                      |
|   |                                         | 00-Jan-00  | Dec   | - 1                            | 9.7                                  |
|   |                                         | SUBMISSION | MONTH | Invoices paid after 30 days    | Invoices older than 30 days not paid |
|   |                                         | 06-Feb-14  | Jan   |                                |                                      |
|   |                                         | 04-Mar-14  | Feb   |                                | -                                    |
|   |                                         | 04-Apr-14  | Mar   | -                              | -                                    |
|   |                                         | 05-May-14  | Apr   |                                | -13                                  |
|   |                                         | 03-Jun-14  | May   |                                | -                                    |
| 6 | Performance Monitoring and              | 03-Jul-14  | June  | -                              | - V                                  |
| U | Evaluation                              | 06-Aug-14  | July  |                                | ,-r                                  |
|   |                                         | 03-Sep-14  | Aug   | - A                            |                                      |
|   |                                         | 00-Jan-00  | Sept  |                                | -14                                  |
|   |                                         | 00-Jan-00  | Oct   | T. (                           | 4                                    |
|   |                                         | 00-Jan-00  | Nov   |                                |                                      |