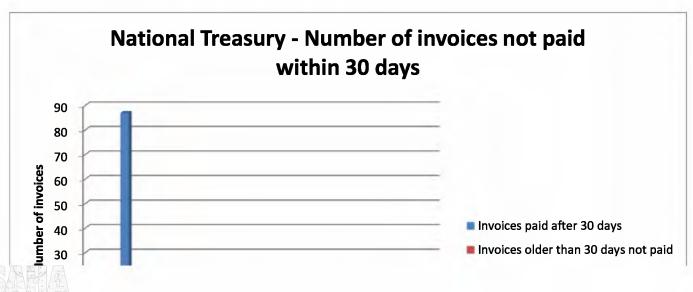

|     | 1                        | 06-Jun-14  | May   | 35,201                         |                                      |
|-----|--------------------------|------------|-------|--------------------------------|--------------------------------------|
| _   | Government Communication | 07-Jul-14  | June  | 265,210                        | -                                    |
| 9   | and Information System   | 06-Aug-14  | July  |                                | -                                    |
|     | and information dystem   | 05-Sep-14  | Aug   | 40.1                           |                                      |
|     |                          | 00-Jan-00  | Sept  | -                              |                                      |
|     |                          | 00-Jan-00  | Oct   | -                              | _                                    |
|     |                          | 00-Jan-00  | Nov   | -                              | -                                    |
|     |                          | 00-Jan-00  | Dec   |                                | -                                    |
|     |                          | SUBMISSION | MONTH | Invoices paid after<br>30 days | Invoices older than 30 days not paid |
|     |                          | 10-Feb-14  | Jan   | 287,383                        | 93,210                               |
|     |                          | 07-Mar-14  | Feb   | 10,956,450                     | 706,694                              |
|     |                          | 09-Apr-14  | Mar   | 2,775,075                      | 444,529                              |
|     |                          | 06-May-14  | Apr   | -                              |                                      |
|     | National Treasury        | 06-Jun-14  | May   | 14,068,786                     | -                                    |
| 10  |                          | 07-Jul-14  | June  | 450,793                        | 64,784                               |
| 10  |                          | 11-Aug-14  | July  | 4,541                          | 9,625                                |
|     |                          | 05-Sep-14  | Aug   | 14,178                         | -                                    |
|     |                          | 00-Jan-00  | Sept  | - 1                            | -                                    |
|     |                          | 00-Jan-00  | Oct   | -                              | -                                    |
|     |                          | 00-Jan-00  | Nov   | -                              | -                                    |
|     |                          | 00-Jan-00  | Dec   | - 1                            |                                      |
|     |                          | SUBMISSION | MONTH | Invoices paid after 30 days    | Invoices older than 30 days not paid |
|     |                          | 05-Feb-14  | Jan   | 42,809                         |                                      |
|     |                          | 05-Mar-14  | Feb   |                                |                                      |
|     |                          | 04-Apr-14  | Mar   | -                              | -                                    |
|     | - 4                      | 08-May-14  | Apr   | - 1                            | -                                    |
|     |                          | 06-Jun-14  | May   | 3,146                          | -                                    |
| 11  | Public Enterprises       | 04-Jul-14  | June  |                                | -                                    |
| 1 1 | I upile Eliferbrises     | 06-Aug-14  | July  |                                | ) <del>-1</del> 1                    |
|     |                          | 03-Sep-14  | Aug   | 400                            |                                      |
|     |                          | 00-Jan-00  | Sept  |                                | -1                                   |
|     |                          | 00-Jan-00  | Oct   | T 7.7                          |                                      |
|     |                          | 00-Jan-00  | Nov   | - 1                            | -                                    |

|   |    | 1                          | 11-Jun-14              | May         | 11,331,364                     | 33,475,699                           |
|---|----|----------------------------|------------------------|-------------|--------------------------------|--------------------------------------|
|   | 24 | Justice and Constitutional | 08-Jul-14              | June        | 23,531,380                     | 25,527,995                           |
|   | 24 | Development                | 07-Aug-14              | July        | 4,483,948                      | 19,618,228                           |
|   |    |                            | 08-Sep-14              | Aug         | 5,069,149                      | 13,283,465                           |
|   |    |                            | 00-Jan-00              | Sept        | -                              | -                                    |
|   |    |                            | 00-Jan-00              | Oct         | - 1                            | -                                    |
|   |    |                            | 00-Jan-00              | Nov         | +                              | -                                    |
|   |    |                            | 00-Jan-00              | Dec         | -                              | -                                    |
|   |    |                            | SUBMISSION             | MONTH       | Invoices paid after<br>30 days | Invoices older than 30 days not paid |
|   | 72 |                            | 28-Feb-14              | Jan         | 127,993,251                    | 497,380                              |
|   |    |                            | 11-Mar-14              | Feb         | 68,041,508                     | 90,464                               |
|   |    | Police                     | 08-Apr-14              | Mar         | 148,494,491                    | 401,953                              |
|   |    |                            | 05-May-14              | Apr         | 20,272,636                     | 60,259                               |
|   |    |                            | 18-Jun-14              | May         | 41,631,272                     | 1,704,341                            |
|   | 25 |                            | 07-Jul-14              | June        | 24,110,582                     | 1,738,833                            |
|   | 25 |                            | 03-Sep-14              | July        | 67,728,142                     | 1,899,700                            |
|   |    |                            | 03-Sep-14              | Aug         | 31,133,119                     | 2,372,192                            |
|   |    |                            | 00-Jan-00              | Sept        | 1                              |                                      |
|   |    |                            | 00-Jan-00              | Oct         | -                              | -                                    |
|   |    |                            | 00-Jan-00              | Nov         |                                | -                                    |
|   |    |                            | 00-Jan-00              | Dec         |                                | -                                    |
|   |    |                            | SUBMISSION             | MONTH       | Invoices paid after 30 days    | Invoices older than 30 days not paid |
|   |    |                            | 11-Feb-14              | Jan         | 16,061,063                     | 515,638                              |
|   |    |                            | 10-Mar-14              | Feb         | 14,569,144                     | 9,003,003                            |
|   |    |                            | 08-Apr-14              | Mar         | 17,768,924                     | 1,199,773                            |
|   |    |                            | 20-May-14              | Apr         | 639,682                        | 976,287                              |
|   |    |                            | 09-Jun-14              | May         | 3,046,778                      | 487,961                              |
|   | 26 | Agriculture, Forestry and  | 09-Jul-14              | June        | 6,278,702                      | 24,885                               |
|   | 20 | Fisheries                  | 08-Aug-14              | July        | 10,392,280                     | 14,880                               |
| 1 |    |                            | 08-Sep-14              | Aug         | 1,361,776                      | 77,715                               |
|   |    |                            |                        |             |                                | •                                    |
|   |    |                            | 00-Jan-00              | Sept        |                                | -                                    |
|   |    |                            | 00-Jan-00<br>00-Jan-00 | Sept<br>Oct | -                              | -                                    |