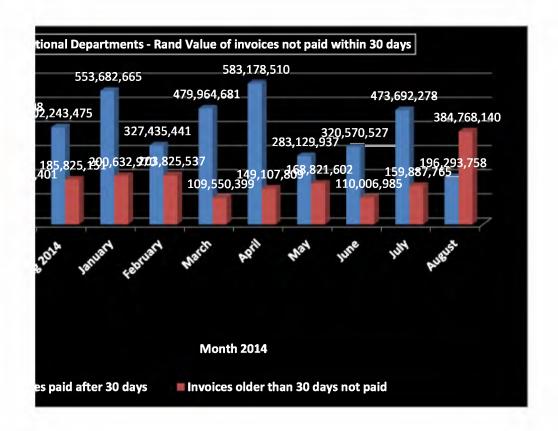

|                            |                                                                                              | Rand value of                                                           | unpaid invoices<br>Invoices older than 30 days                          |                                              | Number                                        | of invoices                             |                                                                     |
|----------------------------|----------------------------------------------------------------------------------------------|-------------------------------------------------------------------------|-------------------------------------------------------------------------|----------------------------------------------|-----------------------------------------------|-----------------------------------------|---------------------------------------------------------------------|
| Cluster                    | MONTH                                                                                        | Invoices paid after 30 days                                             | not paid                                                                | MONTH                                        | Invoices paid after 30 days                   | Invoices older than 30 days<br>not paid |                                                                     |
|                            | Jan                                                                                          | 211,404,919                                                             | 129,843,375                                                             | Jan                                          | 2,509                                         | 3,100                                   |                                                                     |
|                            | Feb                                                                                          | 85,857,436                                                              | 148,495,494<br>43,293,176                                               | Feb                                          | 1,409                                         | 3,755<br>1,799                          |                                                                     |
|                            | Mar                                                                                          | 178,651,559<br>65,317,175                                               | 43,293,176<br>54,004,892                                                | Mar                                          | 2,278<br>717                                  | 1,799<br>3,644                          |                                                                     |
|                            | Apr<br>May                                                                                   | 81,515,254                                                              | 111,220,340                                                             |                                              | 4,112                                         | 2,919                                   |                                                                     |
| CENTRAL GOVERNMENT AND     | Jun                                                                                          | 112,282,813<br>222,060,732                                              | 62,319,812<br>124,655,138                                               | Jun                                          | 3,927                                         | 2,423                                   |                                                                     |
| ADMINISTRATION             | Jul                                                                                          | 222,060,732                                                             | 124,665,138                                                             | Jun                                          | 3,927<br>3,919                                | 2,423<br>2,228                          |                                                                     |
|                            | Aug                                                                                          | 75,103,365                                                              | 130,219,358                                                             | Aug                                          | 1,531                                         | 3,604                                   |                                                                     |
|                            | Sept                                                                                         | 10.00                                                                   | -                                                                       | Sept                                         | -                                             | -                                       |                                                                     |
|                            | Oct                                                                                          |                                                                         |                                                                         | Oct                                          | -                                             | -                                       |                                                                     |
|                            | Nov<br>Dec                                                                                   |                                                                         |                                                                         | Nov<br>Dec                                   |                                               | - 1                                     |                                                                     |
|                            |                                                                                              |                                                                         | Invoices older than 30 days                                             | _                                            |                                               | Invoices older than 30 days             |                                                                     |
| Cluster                    | MONTH                                                                                        | Invoices paid after 30 days                                             | not paid                                                                | MONTH                                        | Invoices paid after 30 days                   | not paid                                |                                                                     |
|                            | Jan                                                                                          | 2,034,781<br>11,379,366                                                 | 93,210                                                                  | Jan                                          | 56                                            | 4                                       |                                                                     |
|                            | Feb                                                                                          | 11,379,355<br>3,204,283                                                 | 706,694                                                                 | Feb                                          | 90                                            |                                         |                                                                     |
|                            | Mar                                                                                          | 3,204,283<br>658,593                                                    | 444,529                                                                 | Mar                                          | 40                                            | 7                                       |                                                                     |
|                            | Apr<br>May                                                                                   | 14.452.628                                                              |                                                                         | Apr<br>May                                   | 13<br>51                                      |                                         |                                                                     |
| FINANCIAL AND              | Jun                                                                                          | 14,452,628<br>760,171                                                   | 64,784                                                                  | Jun                                          | Ti Ti                                         | 5                                       |                                                                     |
| ADMINISTRATIVE SERVICES    | Jul                                                                                          | 17,933                                                                  | 173,563                                                                 | Jul                                          |                                               | 7                                       |                                                                     |
|                            | Aug                                                                                          | 601,736                                                                 | -                                                                       | Aug                                          | 11                                            | -                                       |                                                                     |
|                            | Sept                                                                                         | -                                                                       |                                                                         | Sept                                         | -                                             |                                         |                                                                     |
|                            | Oct                                                                                          | -                                                                       |                                                                         | Oct                                          |                                               | -                                       |                                                                     |
|                            | Nov<br>Dec                                                                                   |                                                                         |                                                                         | Nov                                          |                                               |                                         |                                                                     |
|                            | _                                                                                            |                                                                         | Invoices older than 30 days                                             | Uec                                          |                                               | Invoices older than 30 days             |                                                                     |
| Cluster                    | MONTH                                                                                        | Invoices paid after 30 days                                             | not paid                                                                | MONTH                                        | Invoices paid after 30 days                   | not paid                                |                                                                     |
|                            | Jan                                                                                          | 5,163,609                                                               | 1,566,630                                                               | Jan                                          | 547                                           | 201                                     |                                                                     |
|                            | Feb                                                                                          | 10,737,829                                                              | 6,350,821                                                               | Feb                                          | 562                                           | 170                                     |                                                                     |
|                            | Mar                                                                                          | 12,737,573<br>13,369,476                                                | 8,235,421<br>3,430,016                                                  | Mar                                          | 724                                           | 168<br>26<br>95<br>72                   |                                                                     |
|                            | Apr                                                                                          | 8,861,322                                                               | 3,430,016                                                               | Apr<br>May                                   | 424<br>500                                    | 20                                      |                                                                     |
| SOCIAL SERVICES            | Jun                                                                                          | 11,558,598                                                              | 667,940<br>2,533,108                                                    | Jun                                          | 501                                           | 72                                      |                                                                     |
|                            | Jul                                                                                          | 37,877,021                                                              | 728,582                                                                 | Jul                                          | 581                                           | 164                                     |                                                                     |
|                            | Aug                                                                                          | 3,346,536                                                               | 52,051                                                                  | Aug                                          | 351                                           | 19                                      |                                                                     |
|                            | Sept<br>Oct                                                                                  |                                                                         | -                                                                       | Sept<br>Oct                                  |                                               |                                         |                                                                     |
|                            |                                                                                              |                                                                         |                                                                         |                                              |                                               |                                         |                                                                     |
|                            | Nov                                                                                          |                                                                         |                                                                         | Nov                                          |                                               |                                         |                                                                     |
|                            | Dec                                                                                          | -                                                                       | Invoices older than 30 days                                             | Dec                                          | -                                             | Invoices older than 30 days             |                                                                     |
| Cluster                    | MONTH                                                                                        | Invoices paid after 30 days                                             | not paid                                                                | MONTH                                        | Invoices paid after 30 days                   | not paid                                |                                                                     |
|                            | Jan                                                                                          | 253,063,198                                                             | 26,968,911                                                              | Jan                                          | 9,112                                         | 3,509                                   |                                                                     |
|                            | Feb                                                                                          | 165,698,149<br>224,411,231                                              | 24,240,935                                                              | Feb                                          | 11,760                                        | 2,700                                   |                                                                     |
|                            | Mar<br>Apr                                                                                   | 224,411,231<br>494,558,214                                              | 24,407,053<br>28,806,286                                                | Mar                                          | 9,279<br>6,937                                | 1,954<br>2,654                          |                                                                     |
|                            | May                                                                                          | 106,325,668                                                             | 36,329,977                                                              | Apr<br>May                                   | 9,687                                         | 4,851                                   |                                                                     |
| JUSTICE AND PROTECTION     | Jun                                                                                          | 95,960,064                                                              | 28,386,934                                                              | Jun                                          | 11,933                                        |                                         |                                                                     |
| SERVICES                   | Jul                                                                                          | 118,359,841                                                             | 24,227,938                                                              | Jul                                          | 14,578                                        | 693                                     |                                                                     |
|                            | Aug                                                                                          | 95,307,518                                                              | 16,295,955                                                              | Aug                                          | 11,238                                        | 461                                     |                                                                     |
|                            | Sept                                                                                         |                                                                         |                                                                         | Sept                                         |                                               |                                         |                                                                     |
|                            | Oct                                                                                          |                                                                         |                                                                         | Oct                                          |                                               |                                         |                                                                     |
|                            | Nov                                                                                          |                                                                         |                                                                         | Nov                                          |                                               |                                         |                                                                     |
|                            | Dec                                                                                          | -                                                                       | Invoices older than 30 days                                             | Dec                                          |                                               | Invoices older than 30 days             |                                                                     |
| Cluster                    | MONTH                                                                                        | Invoices paid after 30 days                                             | not paid                                                                | MONTH                                        | Invoices paid after 30 days                   | not paid                                |                                                                     |
|                            | Jan                                                                                          | 82,016,158                                                              | 42,160,846                                                              | Jan                                          | 2,343<br>946                                  | 354                                     |                                                                     |
|                            | Feb                                                                                          | 82,016,158<br>53,762,660<br>60,960,036                                  | 24,030,593                                                              | Feb                                          | 946                                           | 506<br>194<br>754<br>342                |                                                                     |
|                            | Mar                                                                                          | 60,960,036                                                              | 33,170,220                                                              | Mar                                          | 484                                           | 194                                     |                                                                     |
|                            | Apr<br>May                                                                                   | 9,275,052<br>71,975,064                                                 | 52,866,615<br>20,603,346                                                | Agr                                          | 274<br>1,829                                  | 754                                     |                                                                     |
| ECONOMIC SERVICES AND      | Jun                                                                                          | 100,008,881                                                             | 20,603,346<br>16,702,348                                                | May                                          | 1,593                                         | 342<br>564                              |                                                                     |
| INFRASTRUCTURE             | Jul                                                                                          | 95,376,751                                                              | 10,092,545                                                              | Jun<br>Jul                                   | 1,749                                         | 518                                     |                                                                     |
|                            | Aug                                                                                          | 21,934,602                                                              | 10,092,545<br>238,200,777                                               | Aug                                          | 1,749<br>1,632                                | 1,580                                   |                                                                     |
|                            | Sept                                                                                         |                                                                         |                                                                         | Sept                                         |                                               |                                         |                                                                     |
|                            | Oct                                                                                          |                                                                         |                                                                         | Oct                                          | -                                             | -                                       |                                                                     |
|                            | Nov                                                                                          |                                                                         |                                                                         | Nov                                          | 1040                                          | - 13 -                                  |                                                                     |
|                            | Dec                                                                                          | -                                                                       |                                                                         | Dec                                          |                                               |                                         |                                                                     |
|                            | MONTH                                                                                        | Invoices paid after 30 days                                             | Invoices older than 30 days<br>not paid                                 | MONTH                                        | Invoices paid after 30 days                   | Invoices older than 30 days<br>not paid |                                                                     |
|                            |                                                                                              |                                                                         | 148.882.401                                                             | Average Jan-Aug 2013<br>Average Jan-Aug 2014 | 25,613                                        | 9.675 N                                 | B!!!!Always copy the average from the 2013 spreadsheet and change f |
|                            |                                                                                              | 426,994,498                                                             |                                                                         |                                              | 15,057                                        | 5,900                                   |                                                                     |
|                            |                                                                                              | 426,994,498<br>402,243,475                                              | 185,825,151                                                             | Average Jan-Aug 2014                         |                                               |                                         |                                                                     |
|                            | Average Jan-Aug 2013<br>Average Jan-Aug 2014<br>January                                      | 553,682,665                                                             | 200,632,970                                                             | January                                      | 14,677                                        | 7,168                                   |                                                                     |
|                            | Average Jan-Aug 2013<br>Average Jan-Aug 2014<br>January<br>February                          | 553,682,665<br>327,435,441                                              | 200,632,970<br>203,825,537                                              | January<br>February                          | 14,677<br>14,867                              | 7,158<br>7,140                          |                                                                     |
| TOTAL NATIONAL             | Average Jan-Aug 2013<br>Average Jan-Aug 2014<br>January<br>February<br>March                 | 553,682,665<br>327,435,441<br>479,964,681                               | 200,632,970<br>203,825,537<br>109,550,399                               | January<br>February<br>March                 | 14,877<br>14,867<br>12,805                    | 5,900<br>7,168<br>7,140<br>4,122        |                                                                     |
| TOTAL NATIONAL             | Average Jan-Aug 2013<br>Average Jan-Aug 2014<br>January<br>February<br>March<br>April        | 553,682,665<br>327,435,441<br>479,964,681<br>583,178,510                | 200,632,970<br>203,825,537<br>109,550,399<br>149,107,809                | January February March April                 | 14.677<br>14.867<br>12.805<br>8,365           | 7.078                                   |                                                                     |
| TOTAL NATIONAL DEPARTMENTS | Average Jan-Aug 2013<br>Average Jan-Aug 2014<br>January<br>February<br>March<br>April<br>May | 553,682,665<br>327,435,441<br>479,964,681<br>583,178,510<br>283,129,937 | 200,632,970<br>203,825,537<br>109,550,399<br>149,107,809<br>168,821,602 | January February March April                 | 14,677<br>14,867<br>12,805<br>8,365<br>16,179 | 7.078                                   |                                                                     |
|                            | Average Jan-Aug 2013<br>Average Jan-Aug 2014<br>January<br>February<br>March<br>April        | 553,682,665<br>327,435,441<br>479,964,681<br>583,178,510                | 200,632,970<br>203,825,537<br>109,550,399<br>149,107,809                | January February March April May June        | 14.677<br>14.867<br>12.805<br>8,365           | 7,078<br>8,207<br>4,109                 |                                                                     |