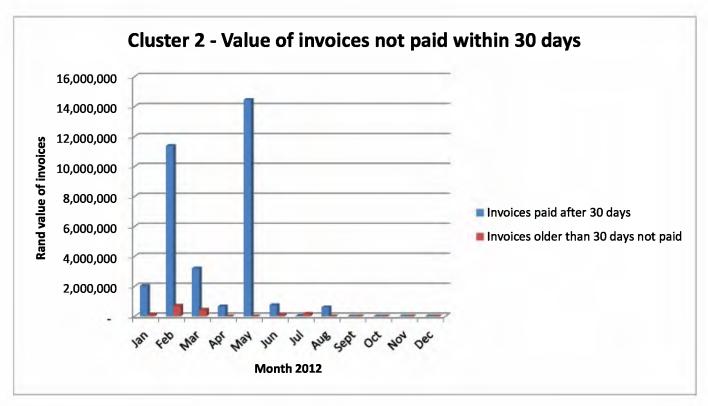

|                                         |

| MONTH | Invoices paid after 30 days | Invoices older than 30 days not paid |
|-------|-----------------------------|--------------------------------------|
| Jan   | 47                          |                                      |
| Feb   | 19                          |                                      |



| Mar  | 8 | - |
|------|---|---|
| Apr  | - | - |
| May  | - | - |
| June | - | • |
| July | - | ı |
| Aug  | - | • |
| Sept | - | • |
| Oct  | - | - |
| Nov  | - | • |
| Dec  | - | - |
| Jan  | 1 | - |
| Feb  | - | - |
| Mar  | - | • |
| Apr  | - | ı |
| May  | - | • |
| June | - | • |
| July | - | • |
| Aug  | - | • |
| Sept | - | - |
| Oct  | - | - |
| Nov  | - | - |
| Dec  | - | - |













- -

















































## Instruction Note 34 - Submission dates of reports to National Treasury for period JANUARY 2014 - DECEMBER 2014

| Reporting Month | Submission Due<br>Date | Total Reports received | %    | Submission on or before due date | %       |
|-----------------|------------------------|------------------------|------|----------------------------------|---------|
| January 2014    | 07-Feb-14              | 37                     | 100% | 22                               | 59%     |
| February 2014   | 07-Mar-14              | 37                     | 100% | 23                               | 62%     |
| March 2014      | 07-Apr-14              | 37                     | 100% | 21                               | 57%     |
| April 2014      | 07-May-14