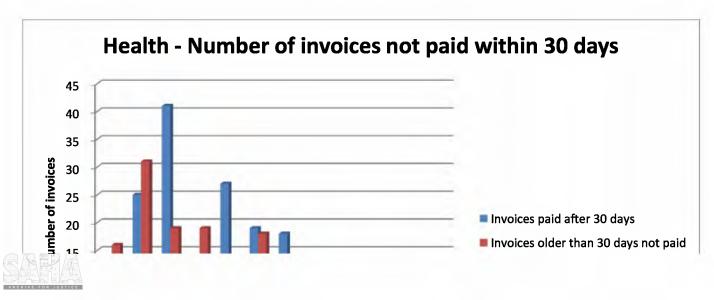

|    | 1                | 04-Jun-14  | May   | 59,010                         |                                      |
|----|------------------|------------|-------|--------------------------------|--------------------------------------|
| 14 | Arts and Culture | 02-Jul-14  | June  | - 1                            | -                                    |
| 14 | Arts and Culture | 08-Aug-14  | July  | 4,293                          | -                                    |
|    |                  | 04-Sep-14  | Aug   | -                              | -                                    |
|    |                  | 00-Jan-00  | Sept  | -                              | _                                    |
|    |                  | 00-Jan-00  | Oct   | - 1                            | -                                    |
|    |                  | 00-Jan-00  | Nov   |                                | -                                    |
|    |                  | 00-Jan-00  | Dec   | -                              | - 4                                  |
|    |                  | SUBMISSION | MONTH | Invoices paid after<br>30 days | Invoices older than 30 days not paid |
|    |                  | 05-Feb-14  | Jan   | -                              |                                      |
|    |                  | 06-Mar-14  | Feb   | 3,656                          | -                                    |
|    |                  | 11-Apr-14  | Mar   | 38,180                         |                                      |
|    |                  | 06-May-14  | Apr   | 4,047                          | -                                    |
|    | Basic Education  | 03-Jun-14  | May   | 792                            |                                      |
| 15 |                  | 04-Jul-14  | June  | 7,800                          | -                                    |
| 13 |                  | 07-Aug-14  | July  | 3,268                          | -                                    |
|    |                  | 05-Sep-14  | Aug   | 351,838                        |                                      |
|    |                  | 00-Jan-00  | Sept  | - 1                            | -                                    |
|    |                  | 00-Jan-00  | Oct   |                                | +                                    |
|    |                  | 00-Jan-00  | Nov   | -                              | 74                                   |
|    |                  | 00-Jan-00  | Dec   | -                              | -                                    |
|    |                  | SUBMISSION | MONTH | Invoices paid after<br>30 days | Invoices older than 30 days not paid |
|    |                  | 06-Feb-14  | Jan   | 1,285,552                      | 594,415                              |
|    |                  | 07-Mar-14  | Feb   | 2,541,322                      | 4,050,523                            |
|    |                  | 16-Apr-14  | Mar   | 5,103,129                      | 2,123,589                            |
|    |                  | 02-May-14  | Apr   | 1,006                          | 2,625,243                            |
|    |                  | 06-Jun-14  | May   | 5,042,315                      | 92,027                               |
| 16 | Health           | 22-Jul-14  | June  | 6,191,634                      | 1,594,143                            |
| 10 | Icalui           | 08-Aug-14  | July  | 1,661,531                      |                                      |
|    |                  | 05-Sep-14  | Aug   | 132,836                        | -                                    |
|    |                  | 00-Jan-00  | Sept  | 4/1                            |                                      |
|    |                  | 00-Jan-00  | Oct   |                                | -                                    |
|    |                  | 00-Jan-00  | Nov   | -                              | -                                    |

|    |                      | 00-Jan-00  | Dec   | -                              | -                                    |
|----|----------------------|------------|-------|--------------------------------|--------------------------------------|
|    |                      | SUBMISSION | MONTH | Invoices paid after<br>30 days | Invoices older than 30 days not paid |
|    |                      | 06-Feb-14  | Jan   | 498,739                        | 2,61                                 |
|    |                      | 06-Mar-14  | Feb   | 3,307,056                      | 1,497,50                             |
|    |                      | 07-Apr-14  | Mar   | 3,304,722                      | 481,20                               |
|    |                      | 06-May-14  | Apr   | 1,798,319                      | -                                    |
|    | l                    | 06-Jun-14  | May   | 1,172,344                      | 112,51                               |
| 17 | Higher Education and | 07-Jul-14  | June  | 2,044,564                      | 119,70                               |
| 17 | Training             | 08-Aug-14  | July  | 3,066,302                      | 226,07                               |
|    | Training             | 05-Sep-14  | Aug   | 541,241                        | 1,77                                 |
|    |                      | 00-Jan-00  | Sept  | -                              |                                      |
|    |                      | 00-Jan-00  | Oct   |                                |                                      |
|    |                      | 00-Jan-00  | Nov   |                                |                                      |
|    |                      | 00-Jan-00  | Dec   | -                              | -                                    |
|    |                      | SUBMISSION | MONTH | Invoices paid after<br>30 days | Invoices older than 30 days not paid |
|    | 1                    | 06-Mar-14  | Jan   | 702,563                        | 35,72                                |
|    |                      | 24-Mar-14  | Feb   | 2,754,309                      | 98                                   |
|    |                      | 25-Apr-14  | Mar   | 203,672                        | 2,22                                 |
|    |                      | 28-May-14  | Apr   | 2,268                          | 1,27                                 |
|    |                      | 30-Jun-14  | May   | 294,920                        | 98                                   |
| 18 | Lobour               | 22-Jul-14  | June  | 36,337                         | 98                                   |
| 10 | Labour               | 21-Aug-14  | July  | 30,872,701                     | 98                                   |
|    |                      | 19-Sep-14  | Aug   | 579,393                        | 98                                   |
|    |                      | 00-Jan-00  | Sept  |                                |                                      |
|    |                      | 00-Jan-00  | Oct   |                                |                                      |
|    |                      | 00-Jan-00  | Nov   | - 1                            |                                      |
|    |                      | 00-Jan-00  | Dec   |                                |                                      |
|    |                      | SUBMISSION | MONTH | Invoices paid after<br>30 days | Invoices older than 30 days not paid |
|    |                      | 15-Jul-14  | Jan   | 265,122                        |                                      |
|    |                      | 18-Mar-14  | Feb   | 500,071                        | 587,41                               |
|    |                      | 11-Apr-14  | Mar   | 2,051,587                      | 5,610,46                             |
|    |                      | 09-May-14  | Apr   | 8,773,877                      | -                                    |