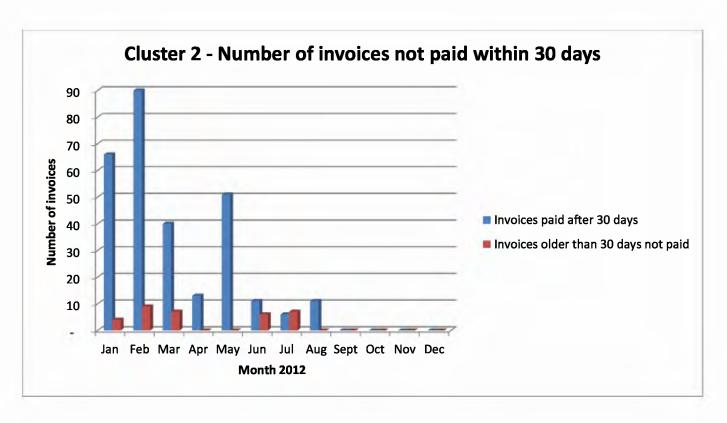

|                                         |

| MONTH | Invoices paid after 30 days | Invoices older than 30 days not paid |
|-------|-----------------------------|--------------------------------------|
| Jan   | 47                          |                                      |
| Feb   | 19                          |                                      |



| Mar  | 8 | - |
|------|---|---|
| Apr  | - | - |
| May  | - | - |
| June | - | • |
| July | - | ı |
| Aug  | - | • |
| Sept | - | • |
| Oct  | - | - |
| Nov  | - | • |
| Dec  | - | - |
| Jan  | 1 | - |
| Feb  | - | - |
| Mar  | - | • |
| Apr  | - | ı |
| May  | - | • |
| June | - | • |
| July | - | • |
| Aug  | - | • |
| Sept | - | - |
| Oct  | - | - |
| Nov  | - | - |
| Dec  | - | - |













- -

















































## Instruction Note 34 - Submission dates of reports to National Treasury for period JANUARY 2014 - DECEMBER 2014

| Reporting Month | Submission Due<br>Date | Total Reports received | %    | Submission on or before due date | %       |
|-----------------|------------------------|------------------------|------|----------------------------------|---------|
| January 2014    | 07-Feb-14              | 37                     | 100% | 22                               | 59%     |
| February 2014   | 07-Mar-14              | 37                     | 100% | 23                               | 62%     |
| March 2014      | 07-Apr-14              | 37                     | 100% | 21                               | 57%     |
| April 2014      | 07-May-14              |