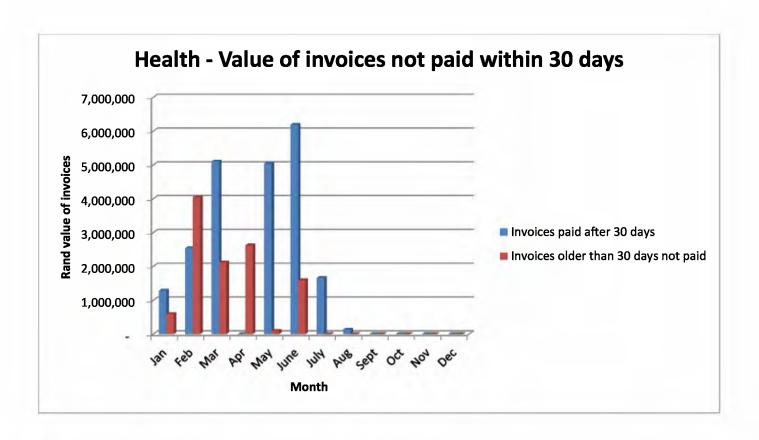

|    | 1                | 04-Jun-14  | May   | 59,010                         |                                      |
|----|------------------|------------|-------|--------------------------------|--------------------------------------|
| 14 | Arts and Culture | 02-Jul-14  | June  | - 1                            | -                                    |
| 14 | Arts and Culture | 08-Aug-14  | July  | 4,293                          | -                                    |
|    |                  | 04-Sep-14  | Aug   | -                              | -                                    |
|    |                  | 00-Jan-00  | Sept  | -                              | _                                    |
|    |                  | 00-Jan-00  | Oct   | - 1                            | -                                    |
|    |                  | 00-Jan-00  | Nov   |                                | -                                    |
|    |                  | 00-Jan-00  | Dec   | -                              | - 4                                  |
|    |                  | SUBMISSION | MONTH | Invoices paid after<br>30 days | Invoices older than 30 days not paid |
|    |                  | 05-Feb-14  | Jan   | -                              |                                      |
|    |                  | 06-Mar-14  | Feb   | 3,656                          | -                                    |
|    |                  | 11-Apr-14  | Mar   | 38,180                         |                                      |
|    |                  | 06-May-14  | Apr   | 4,047                          | -                                    |
|    | Basic Education  | 03-Jun-14  | May   | 792                            |                                      |
| 15 |                  | 04-Jul-14  | June  | 7,800                          | -                                    |
| 13 |                  | 07-Aug-14  | July  | 3,268                          | -                                    |
|    |                  | 05-Sep-14  | Aug   | 351,838                        |                                      |
|    |                  | 00-Jan-00  | Sept  | - 1                            | -                                    |
|    |                  | 00-Jan-00  | Oct   |                                | +                                    |
|    |                  | 00-Jan-00  | Nov   | -                              | 74                                   |
|    |                  | 00-Jan-00  | Dec   | -                              | -                                    |
|    |                  | SUBMISSION | MONTH | Invoices paid after<br>30 days | Invoices older than 30 days not paid |
|    |                  | 06-Feb-14  | Jan   | 1,285,552                      | 594,415                              |
|    |                  | 07-Mar-14  | Feb   | 2,541,322                      | 4,050,523                            |
|    |                  | 16-Apr-14  | Mar   | 5,103,129                      | 2,123,589                            |
|    |                  | 02-May-14  | Apr   | 1,006                          | 2,625,243                            |
|    |                  | 06-Jun-14  | May   | 5,042,315                      | 92,027                               |
| 16 | Health           | 22-Jul-14  | June  | 6,191,634                      | 1,594,143                            |
| 10 | Icalui           | 08-Aug-14  | July  | 1,661,531                      |                                      |
|    |                  | 05-Sep-14  | Aug   | 132,836                        | -                                    |
|    |                  | 00-Jan-00  | Sept  | 4/1                            |                                      |
|    |                  | 00-Jan-00  | Oct   |                                | -                                    |
|    |                  | 00-Jan-00  | Nov   | -                              | -                                    |

|    |                      | 00-Jan-00  | Dec   | -                              | -                                    |
|----|----------------------|------------|-------|--------------------------------|--------------------------------------|
|    |                      | SUBMISSION | MONTH | Invoices paid after<br>30 days | Invoices older than 30 days not paid |
|    |                      | 06-Feb-14  | Jan   | 498,739                        | 2,61                                 |
|    |                      | 06-Mar-14  | Feb   | 3,307,056                      | 1,497,50                             |
|    |                      | 07-Apr-14  | Mar   | 3,304,722                      | 481,20                               |
|    |                      | 06-May-14  | Apr   | 1,798,319                      | -                                    |
|    | l                    | 06-Jun-14  | May   | 1,172,344                      | 112,51                               |
| 17 | Higher Education and | 07-Jul-14  | June  | 2,044,564                      | 119,70                               |
| 17 | Training             | 08-Aug-14  | July  | 3,066,302                      | 226,07                               |
|    | Training             | 05-Sep-14  | Aug   | 541,241                        | 1,77                                 |
|    |                      | 00-Jan-00  | Sept  | -                              |                                      |
|    |                      | 00-Jan-00  | Oct   |                                |                                      |
|    |                      | 00-Jan-00  | Nov   |                                |                                      |
|    |                      | 00-Jan-00  | Dec   | -                              | -                                    |
|    |                      | SUBMISSION | MONTH | Invoices paid after<br>30 days | Invoices older than 30 days not paid |
|    | 1                    | 06-Mar-14  | Jan   | 702,563                        | 35,72                                |
|    |                      | 24-Mar-14  | Feb   | 2,754,309                      | 98                                   |
|    |                      | 25-Apr-14  | Mar   | 203,672                        | 2,22                                 |
|    |                      | 28-May-14  | Apr   | 2,268                          | 1,27                                 |
|    |                      | 30-Jun-14  | May   | 294,920                        | 98                                   |
| 18 | Lobour               | 22-Jul-14  | June  | 36,337                         | 98                                   |
| 10 | Labour               | 21-Aug-14  | July  | 30,872,701                     | 98                                   |
|    |                      | 19-Sep-14  | Aug   | 579,393                        | 98                                   |
|    |                      | 00-Jan-00  | Sept  |                                |                                      |
|    |                      | 00-Jan-00  | Oct   |                                |                                      |
|    |                      | 00-Jan-00  | Nov   | - 1                            |                                      |
|    |                      | 00-Jan-00  | Dec   |                                |                                      |
|    |                      | SUBMISSION | MONTH | Invoices paid after<br>30 days | Invoices older than 30 days not paid |
|    |                      | 15-Jul-14  | Jan   | 265,122                        |                                      |
|    |                      | 18-Mar-14  | Feb   | 500,071                        | 587,41                               |
|    |                      | 11-Apr-14  | Mar   | 2,051,587                      | 5,610,46                             |
|    |                      | 09-May-14  | Apr   | 8,773,877                      | -                                    |