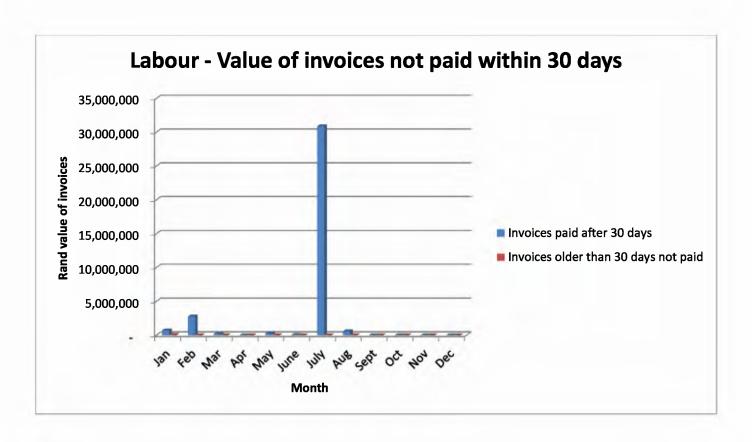

|    |                      | 00-Jan-00  | Dec   | -                              | -                                    |
|----|----------------------|------------|-------|--------------------------------|--------------------------------------|
|    |                      | SUBMISSION | MONTH | Invoices paid after<br>30 days | Invoices older than 30 days not paid |
|    |                      | 06-Feb-14  | Jan   | 498,739                        | 2,61                                 |
|    |                      | 06-Mar-14  | Feb   | 3,307,056                      | 1,497,50                             |
|    |                      | 07-Apr-14  | Mar   | 3,304,722                      | 481,20                               |
|    |                      | 06-May-14  | Apr   | 1,798,319                      | -                                    |
|    | l                    | 06-Jun-14  | May   | 1,172,344                      | 112,51                               |
| 17 | Higher Education and | 07-Jul-14  | June  | 2,044,564                      | 119,70                               |
| 17 | Training             | 08-Aug-14  | July  | 3,066,302                      | 226,07                               |
|    | Training             | 05-Sep-14  | Aug   | 541,241                        | 1,77                                 |
|    |                      | 00-Jan-00  | Sept  | -                              |                                      |
|    |                      | 00-Jan-00  | Oct   |                                |                                      |
|    |                      | 00-Jan-00  | Nov   |                                |                                      |
|    |                      | 00-Jan-00  | Dec   | -                              | -                                    |
|    |                      | SUBMISSION | MONTH | Invoices paid after<br>30 days | Invoices older than 30 days not paid |
|    | 1                    | 06-Mar-14  | Jan   | 702,563                        | 35,72                                |
|    |                      | 24-Mar-14  | Feb   | 2,754,309                      | 98                                   |
|    |                      | 25-Apr-14  | Mar   | 203,672                        | 2,22                                 |
|    |                      | 28-May-14  | Apr   | 2,268                          | 1,27                                 |
|    |                      | 30-Jun-14  | May   | 294,920                        | 98                                   |
| 18 | Lobour               | 22-Jul-14  | June  | 36,337                         | 98                                   |
| 10 | Labour               | 21-Aug-14  | July  | 30,872,701                     | 98                                   |
|    |                      | 19-Sep-14  | Aug   | 579,393                        | 98                                   |
|    |                      | 00-Jan-00  | Sept  |                                |                                      |
|    |                      | 00-Jan-00  | Oct   |                                |                                      |
|    |                      | 00-Jan-00  | Nov   | - 1                            |                                      |
|    |                      | 00-Jan-00  | Dec   |                                |                                      |
|    |                      | SUBMISSION | MONTH | Invoices paid after<br>30 days | Invoices older than 30 days not paid |
|    |                      | 15-Jul-14  | Jan   | 265,122                        |                                      |
|    |                      | 18-Mar-14  | Feb   | 500,071                        | 587,41                               |
|    |                      | 11-Apr-14  | Mar   | 2,051,587                      | 5,610,46                             |
|    |                      | 09-May-14  | Apr   | 8,773,877                      | -                                    |