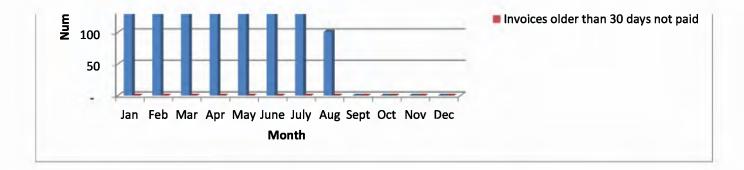

| 1 |            |                            | 09-Jun-14  | May   | 664,811                        | 58,127                               |
|---|------------|----------------------------|------------|-------|--------------------------------|--------------------------------------|
|   | 19         | Social Development         | 08-Jul-14  | June  | 1,795,757                      | 728,363                              |
|   | 19         | Social Development         | 14-Aug-14  | July  | 667,187                        | - 1                                  |
|   |            |                            | 12-Sep-14  | Aug   | 216,230                        | -                                    |
|   |            |                            | 00-Jan-00  | Sept  | -                              |                                      |
|   |            |                            | 00-Jan-00  | Oct   | - 1                            | -                                    |
|   |            |                            | 00-Jan-00  | Nov   | +                              | -                                    |
|   |            |                            | 00-Jan-00  | Dec   | -                              | -                                    |
|   |            |                            | SUBMISSION | MONTH | Invoices paid after<br>30 days | Invoices older than 30 days not paid |
|   |            |                            | 28-Feb-14  | Jan   | 2,199,033                      | 933,879                              |
|   |            |                            | 05-Mar-14  | Feb   | 1,629,390                      | 214,397                              |
|   |            |                            | 09-Apr-14  | Mar   | 2,036,282                      | 17,935                               |
|   |            |                            | 23-May-14  | Apr   | 235,048                        | 803,496                              |
|   |            |                            | 06-Jun-14  | May   | 1,627,130                      | 404,295                              |
|   | 20         | Sport and Recreation South | 10-Jul-14  | June  | 1,482,506                      | 89,919                               |
|   | 20         | Africa                     | 07-Aug-14  | July  | 1,601,739                      | 501,530                              |
|   |            |                            | 05-Sep-14  | Aug   | 1,524,999                      | 49,291                               |
|   |            |                            | 00-Jan-00  | Sept  |                                |                                      |
|   |            |                            | 00-Jan-00  | Oct   | -                              | ÷                                    |
|   |            |                            | 00-Jan-00  | Nov   | -                              | - 4                                  |
|   |            |                            | 00-Jan-00  | Dec   |                                |                                      |
|   |            |                            | SUBMISSION | MONTH | Invoices paid after 30 days    | Invoices older than 30 days not paid |
|   |            |                            | 04-Feb-14  | Jan   | 4,816,672                      |                                      |
|   |            |                            | 10-Mar-14  | Feb   | 1,419,992                      | <u>-</u>                             |
|   |            |                            | 10-Apr-14  | Mar   | 8,092,428                      |                                      |
|   |            |                            | 09-May-14  | Apr   | 1,335,110                      | -                                    |
|   |            |                            | 12-Jun-14  | May   | 4,835,826                      | -                                    |
|   | 21         | Correctional Services      | 09-Jul-14  | June  | 3,010,345                      | 4.00                                 |
|   | <b>∠</b> I | Correctional Services      | 12-Aug-14  | July  | 4,984,060                      | - 1                                  |
|   |            |                            | 05-Sep-14  | Aug   | 1,351,247                      |                                      |
|   |            |                            | 00-Jan-00  | Sept  | -                              |                                      |
|   |            |                            | 00-Jan-00  | Oct   |                                | -                                    |
|   |            |                            | 00-Jan-00  | Nov   | -21                            | 0.0                                  |