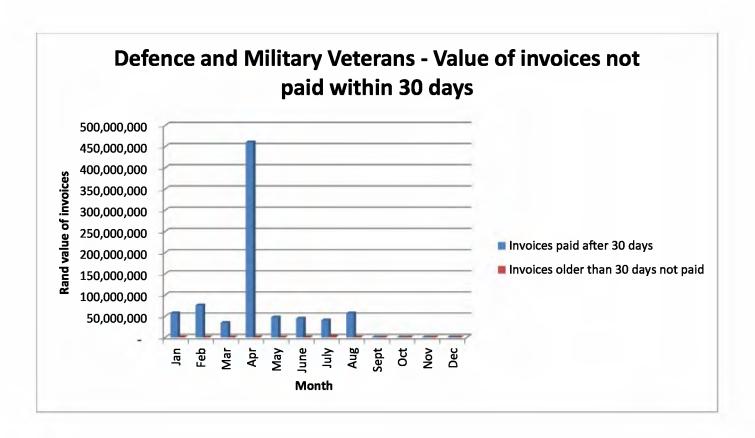

|           |                           | 00-Jan-00  | Dec   |                             |                                      |
|-----------|---------------------------|------------|-------|-----------------------------|--------------------------------------|
|           |                           | SUBMISSION | MONTH | Invoices paid after 30 days | Invoices older than 30 days not paid |
|           |                           | 07-Feb-14  | Jan   | 57,448,786                  | 597,634                              |
|           |                           | 07-Mar-14  | Feb   | 75,936,530                  | 11,215                               |
|           |                           | 03-Apr-14  | Mar   | 34,663,596                  | 137,020                              |
|           |                           | 06-May-14  | Apr   | 460,768,958                 | 300,548                              |
|           |                           | 09-Jun-14  | May   | 47,384,979                  | 34,869                               |
| 22        | Defence and Military      | 07-Jul-14  | June  | 44,947,473                  | 268,923                              |
| <b>ZZ</b> | Veterans                  | 07-Aug-14  | July  | 40,495,124                  | 2,381,754                            |
|           | Votorano                  | 08-Sep-14  | Aug   | 57,096,854                  | 379,322                              |
|           |                           | 00-Jan-00  | Sept  |                             | -                                    |
|           |                           | 00-Jan-00  | Oct   | - 1                         |                                      |
|           |                           | 00-Jan-00  | Nov   | -                           | -                                    |
|           |                           | 00-Jan-00  | Dec   | -                           | -                                    |
|           |                           | SUBMISSION | MONTH | Invoices paid after 30 days | Invoices older than 30 days not paid |
|           | N 4                       | 07-Feb-14  | Jan   | 1,571,424                   | 370,564                              |
|           |                           | 13-Mar-14  | Feb   | 301,115                     | 877,134                              |
|           |                           | 08-Apr-14  | Mar   | 951,911                     | 101,418                              |
|           |                           | 06-May-14  | Apr   | 43,459                      | 1,261,174                            |
|           |                           | 06-Jun-14  | May   | 1,142,227                   | 1,115,068                            |
|           | Independent Police        | 08-Jul-14  | June  | 360,284                     | 851,182                              |
| 23        | Investigative Directorate | 07-Aug-14  | July  | 668,568                     | 328,256                              |
|           | Investigative Directorate | 11-Sep-14  | Aug   | 657,149                     | 260,975                              |
|           |                           | 00-Jan-00  | Sept  | -                           | -                                    |
|           |                           | 00-Jan-00  | Oct   |                             |                                      |
|           |                           | 00-Jan-00  | Nov   | - 1                         |                                      |
|           |                           | 00-Jan-00  | Dec   |                             |                                      |
|           |                           | SUBMISSION | MONTH | Invoices paid after 30 days | Invoices older than 30 days not paid |
|           |                           | 07-Feb-14  | Jan   | 61,233,066                  | 25,503,332                           |
|           |                           | 10-Mar-14  | Feb   | 19,999,004                  | 23,262,121                           |
|           |                           | 07-Apr-14  | Mar   | 32,208,804                  | 23,766,662                           |
|           |                           | 12-May-14  | Apr   | 12,138,050                  | 27,184,306                           |