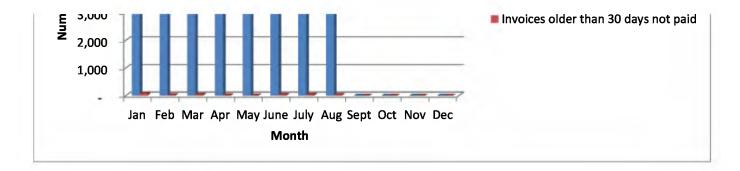

|           |                           | 00-Jan-00  | Dec   |                             |                                      |
|-----------|---------------------------|------------|-------|-----------------------------|--------------------------------------|
|           |                           | SUBMISSION | MONTH | Invoices paid after 30 days | Invoices older than 30 days not paid |
|           |                           | 07-Feb-14  | Jan   | 57,448,786                  | 597,634                              |
|           |                           | 07-Mar-14  | Feb   | 75,936,530                  | 11,215                               |
|           |                           | 03-Apr-14  | Mar   | 34,663,596                  | 137,020                              |
|           |                           | 06-May-14  | Apr   | 460,768,958                 | 300,548                              |
|           |                           | 09-Jun-14  | May   | 47,384,979                  | 34,869                               |
| 22        | Defence and Military      | 07-Jul-14  | June  | 44,947,473                  | 268,923                              |
| <b>ZZ</b> | Veterans                  | 07-Aug-14  | July  | 40,495,124                  | 2,381,754                            |
|           | Votorano                  | 08-Sep-14  | Aug   | 57,096,854                  | 379,322                              |
|           |                           | 00-Jan-00  | Sept  |                             | -                                    |
|           |                           | 00-Jan-00  | Oct   | - 1                         |                                      |
|           |                           | 00-Jan-00  | Nov   | -                           | -                                    |
|           |                           | 00-Jan-00  | Dec   | -                           | -                                    |
|           |                           | SUBMISSION | MONTH | Invoices paid after 30 days | Invoices older than 30 days not paid |
|           | N 4                       | 07-Feb-14  | Jan   | 1,571,424                   | 370,564                              |
|           |                           | 13-Mar-14  | Feb   | 301,115                     | 877,134                              |
|           |                           | 08-Apr-14  | Mar   | 951,911                     | 101,418                              |
|           |                           | 06-May-14  | Apr   | 43,459                      | 1,261,174                            |
|           |                           | 06-Jun-14  | May   | 1,142,227                   | 1,115,068                            |
|           | Independent Police        | 08-Jul-14  | June  | 360,284                     | 851,182                              |
| 23        | Investigative Directorate | 07-Aug-14  | July  | 668,568                     | 328,256                              |
|           | Investigative Directorate | 11-Sep-14  | Aug   | 657,149                     | 260,975                              |
|           |                           | 00-Jan-00  | Sept  | -                           | -                                    |
|           |                           | 00-Jan-00  | Oct   |                             |                                      |
|           |                           | 00-Jan-00  | Nov   | - 1                         |                                      |
|           |                           | 00-Jan-00  | Dec   |                             |                                      |
|           |                           | SUBMISSION | MONTH | Invoices paid after 30 days | Invoices older than 30 days not paid |
|           |                           | 07-Feb-14  | Jan   | 61,233,066                  | 25,503,332                           |
|           |                           | 10-Mar-14  | Feb   | 19,999,004                  | 23,262,121                           |
|           |                           | 07-Apr-14  | Mar   | 32,208,804                  | 23,766,662                           |
|           |                           | 12-May-14  | Apr   | 12,138,050                  | 27,184,306                           |