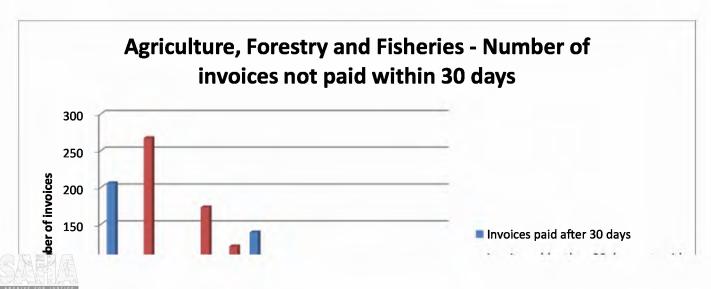

|   |    | 1                          | 11-Jun-14              | May         | 11,331,364                     | 33,475,699                           |
|---|----|----------------------------|------------------------|-------------|--------------------------------|--------------------------------------|
|   | 24 | Justice and Constitutional | 08-Jul-14              | June        | 23,531,380                     | 25,527,995                           |
|   | 24 | Development                | 07-Aug-14              | July        | 4,483,948                      | 19,618,228                           |
|   |    |                            | 08-Sep-14              | Aug         | 5,069,149                      | 13,283,465                           |
|   |    |                            | 00-Jan-00              | Sept        | -                              | -                                    |
|   |    |                            | 00-Jan-00              | Oct         | - 1                            | -                                    |
|   |    |                            | 00-Jan-00              | Nov         | +                              | -                                    |
|   |    |                            | 00-Jan-00              | Dec         | -                              | -                                    |
|   |    |                            | SUBMISSION             | MONTH       | Invoices paid after<br>30 days | Invoices older than 30 days not paid |
|   | 72 |                            | 28-Feb-14              | Jan         | 127,993,251                    | 497,380                              |
|   |    |                            | 11-Mar-14              | Feb         | 68,041,508                     | 90,464                               |
|   |    | Police                     | 08-Apr-14              | Mar         | 148,494,491                    | 401,953                              |
|   |    |                            | 05-May-14              | Apr         | 20,272,636                     | 60,259                               |
|   |    |                            | 18-Jun-14              | May         | 41,631,272                     | 1,704,341                            |
|   | 25 |                            | 07-Jul-14              | June        | 24,110,582                     | 1,738,833                            |
|   | 25 |                            | 03-Sep-14              | July        | 67,728,142                     | 1,899,700                            |
|   |    |                            | 03-Sep-14              | Aug         | 31,133,119                     | 2,372,192                            |
|   |    |                            | 00-Jan-00              | Sept        | 1                              |                                      |
|   |    |                            | 00-Jan-00              | Oct         | -                              | -                                    |
|   |    |                            | 00-Jan-00              | Nov         |                                | -                                    |
|   |    |                            | 00-Jan-00              | Dec         |                                | -                                    |
|   |    |                            | SUBMISSION             | MONTH       | Invoices paid after 30 days    | Invoices older than 30 days not paid |
|   |    |                            | 11-Feb-14              | Jan         | 16,061,063                     | 515,638                              |
|   |    |                            | 10-Mar-14              | Feb         | 14,569,144                     | 9,003,003                            |
|   |    |                            | 08-Apr-14              | Mar         | 17,768,924                     | 1,199,773                            |
|   |    |                            | 20-May-14              | Apr         | 639,682                        | 976,287                              |
|   |    |                            | 09-Jun-14              | May         | 3,046,778                      | 487,961                              |
|   | 26 | Agriculture, Forestry and  | 09-Jul-14              | June        | 6,278,702                      | 24,885                               |
|   | 20 | Fisheries                  | 08-Aug-14              | July        | 10,392,280                     | 14,880                               |
| 1 |    |                            | 08-Sep-14              | Aug         | 1,361,776                      | 77,715                               |
|   |    |                            |                        |             |                                | •                                    |
|   |    |                            | 00-Jan-00              | Sept        |                                | -                                    |
|   |    |                            | 00-Jan-00<br>00-Jan-00 | Sept<br>Oct | -                              | -                                    |