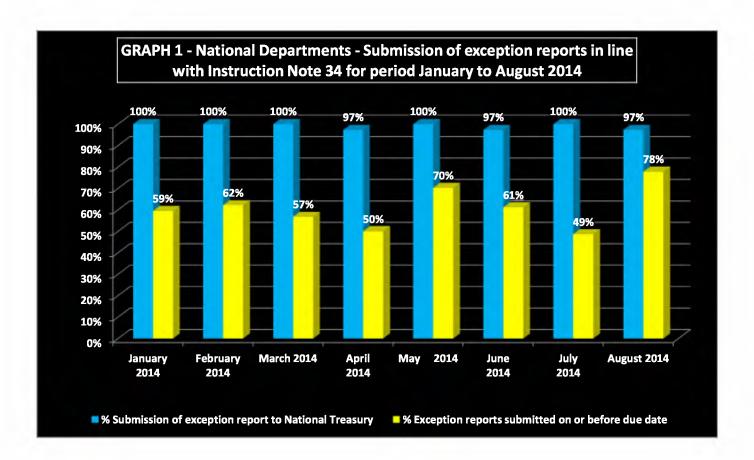

|

| MONTH | Invoices paid after 30 days | Invoices older than 30 days not paid |
|-------|-----------------------------|--------------------------------------|
| Jan   | 47                          |                                      |
| Feb   | 19                          |                                      |



| Mar  | 8 | - |
|------|---|---|
| Apr  | - | - |
| May  | - | - |
| June | - | • |
| July | - | ı |
| Aug  | - | • |
| Sept | - | • |
| Oct  | - | - |
| Nov  | - | • |
| Dec  | - | - |
| Jan  | 1 | - |
| Feb  | - | - |
| Mar  | - | • |
| Apr  | - | ı |
| May  | - | • |
| June | - | • |
| July | - | • |
| Aug  | - | • |
| Sept | - | - |
| Oct  | - | - |
| Nov  | - | - |
| Dec  | - | - |













- -

















































## Instruction Note 34 - Submission dates of reports to National Treasury for period JANUARY 2014 - DECEMBER 2014

| Reporting Month | Submission Due<br>Date | Total Reports received | %    | Submission on or before due date | %       |
|-----------------|------------------------|------------------------|------|----------------------------------|---------|
| January 2014    | 07-Feb-14              | 37                     | 100% | 22                               | 59%     |
| February 2014   | 07-Mar-14              | 37                     | 100% | 23                               | 62%     |
| March 2014      | 07-Apr-14              | 37                     | 100% | 21                               | 57%     |
| April 2014      | 07-May-14              | 36                     | 9