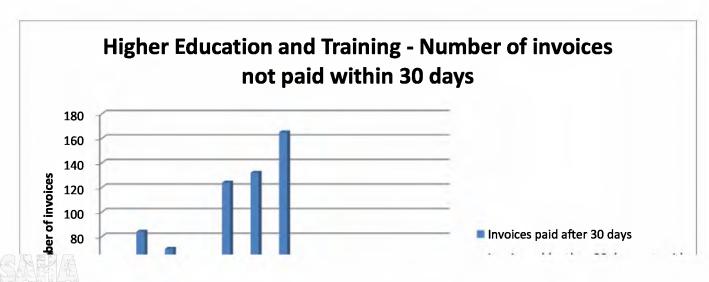

|    |                      | 00-Jan-00  | Dec   | -                              | -                                    |
|----|----------------------|------------|-------|--------------------------------|--------------------------------------|
|    |                      | SUBMISSION | MONTH | Invoices paid after<br>30 days | Invoices older than 30 days not paid |
|    |                      | 06-Feb-14  | Jan   | 498,739                        | 2,61                                 |
|    |                      | 06-Mar-14  | Feb   | 3,307,056                      | 1,497,50                             |
|    |                      | 07-Apr-14  | Mar   | 3,304,722                      | 481,20                               |
|    |                      | 06-May-14  | Apr   | 1,798,319                      | -                                    |
|    | l                    | 06-Jun-14  | May   | 1,172,344                      | 112,51                               |
| 17 | Higher Education and | 07-Jul-14  | June  | 2,044,564                      | 119,70                               |
| 17 | Training             | 08-Aug-14  | July  | 3,066,302                      | 226,07                               |
|    | Training             | 05-Sep-14  | Aug   | 541,241                        | 1,77                                 |
|    |                      | 00-Jan-00  | Sept  | -                              |                                      |
|    |                      | 00-Jan-00  | Oct   |                                |                                      |
|    |                      | 00-Jan-00  | Nov   |                                |                                      |
|    |                      | 00-Jan-00  | Dec   | -                              | -                                    |
|    |                      | SUBMISSION | MONTH | Invoices paid after<br>30 days | Invoices older than 30 days not paid |
|    | 1                    | 06-Mar-14  | Jan   | 702,563                        | 35,72                                |
|    |                      | 24-Mar-14  | Feb   | 2,754,309                      | 98                                   |
|    |                      | 25-Apr-14  | Mar   | 203,672                        | 2,22                                 |
|    |                      | 28-May-14  | Apr   | 2,268                          | 1,27                                 |
|    |                      | 30-Jun-14  | May   | 294,920                        | 98                                   |
| 18 | Lobour               | 22-Jul-14  | June  | 36,337                         | 98                                   |
| 10 | Labour               | 21-Aug-14  | July  | 30,872,701                     | 98                                   |
|    |                      | 19-Sep-14  | Aug   | 579,393                        | 98                                   |
|    |                      | 00-Jan-00  | Sept  |                                |                                      |
|    |                      | 00-Jan-00  | Oct   |                                |                                      |
|    |                      | 00-Jan-00  | Nov   | - 1                            |                                      |
|    |                      | 00-Jan-00  | Dec   |                                |                                      |
|    |                      | SUBMISSION | MONTH | Invoices paid after<br>30 days | Invoices older than 30 days not paid |
|    |                      | 15-Jul-14  | Jan   | 265,122                        |                                      |
|    |                      | 18-Mar-14  | Feb   | 500,071                        | 587,41                               |
|    |                      | 11-Apr-14  | Mar   | 2,051,587                      | 5,610,46                             |
|    |                      | 09-May-14  | Apr   | 8,773,877                      | -                                    |