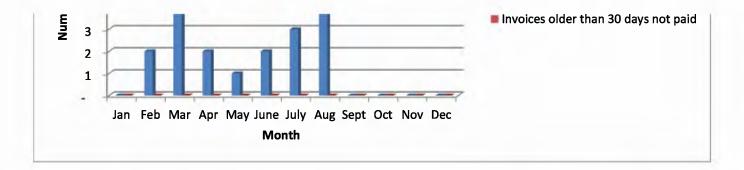

|    | 1                | 04-Jun-14  | May   | 59,010                         |                                      |
|----|------------------|------------|-------|--------------------------------|--------------------------------------|
| 14 | Arts and Culture | 02-Jul-14  | June  | - 1                            | -                                    |
| 14 | Arts and Culture | 08-Aug-14  | July  | 4,293                          | -                                    |
|    |                  | 04-Sep-14  | Aug   | -                              | -                                    |
|    |                  | 00-Jan-00  | Sept  | -                              | _                                    |
|    |                  | 00-Jan-00  | Oct   | - 1                            | -                                    |
|    |                  | 00-Jan-00  | Nov   |                                | -                                    |
|    |                  | 00-Jan-00  | Dec   | -                              | - 4                                  |
|    |                  | SUBMISSION | MONTH | Invoices paid after<br>30 days | Invoices older than 30 days not paid |
|    |                  | 05-Feb-14  | Jan   | -                              |                                      |
|    |                  | 06-Mar-14  | Feb   | 3,656                          | -                                    |
|    |                  | 11-Apr-14  | Mar   | 38,180                         |                                      |
|    |                  | 06-May-14  | Apr   | 4,047                          | -                                    |
|    | Basic Education  | 03-Jun-14  | May   | 792                            |                                      |
| 15 |                  | 04-Jul-14  | June  | 7,800                          | -                                    |
| 13 |                  | 07-Aug-14  | July  | 3,268                          | -                                    |
|    |                  | 05-Sep-14  | Aug   | 351,838                        |                                      |
|    |                  | 00-Jan-00  | Sept  | - 1                            | -                                    |
|    |                  | 00-Jan-00  | Oct   |                                | +                                    |
|    |                  | 00-Jan-00  | Nov   | -                              | 74                                   |
|    |                  | 00-Jan-00  | Dec   | -                              | -                                    |
|    |                  | SUBMISSION | MONTH | Invoices paid after<br>30 days | Invoices older than 30 days not paid |
|    |                  | 06-Feb-14  | Jan   | 1,285,552                      | 594,415                              |
|    |                  | 07-Mar-14  | Feb   | 2,541,322                      | 4,050,523                            |
|    |                  | 16-Apr-14  | Mar   | 5,103,129                      | 2,123,589                            |
|    |                  | 02-May-14  | Apr   | 1,006                          | 2,625,243                            |
|    |                  | 06-Jun-14  | May   | 5,042,315                      | 92,027                               |
| 16 | Health           | 22-Jul-14  | June  | 6,191,634                      | 1,594,143                            |
| 10 | Icalui           | 08-Aug-14  | July  | 1,661,531                      |                                      |
|    |                  | 05-Sep-14  | Aug   | 132,836                        | -                                    |
|    |                  | 00-Jan-00  | Sept  | 4/1                            |                                      |
|    |                  | 00-Jan-00  | Oct   |                                | -                                    |
|    |                  | 00-Jan-00  | Nov   | -                              | -                                    |