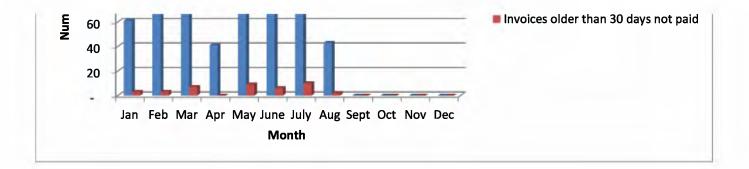

|    |                      | 00-Jan-00  | Dec   | -                              | -                                    |
|----|----------------------|------------|-------|--------------------------------|--------------------------------------|
|    |                      | SUBMISSION | MONTH | Invoices paid after<br>30 days | Invoices older than 30 days not paid |
|    |                      | 06-Feb-14  | Jan   | 498,739                        | 2,61                                 |
|    |                      | 06-Mar-14  | Feb   | 3,307,056                      | 1,497,50                             |
|    |                      | 07-Apr-14  | Mar   | 3,304,722                      | 481,20                               |
|    |                      | 06-May-14  | Apr   | 1,798,319                      | -                                    |
|    | l                    | 06-Jun-14  | May   | 1,172,344                      | 112,51                               |
| 17 | Higher Education and | 07-Jul-14  | June  | 2,044,564                      | 119,70                               |
| 17 | Training             | 08-Aug-14  | July  | 3,066,302                      | 226,07                               |
|    | Training             | 05-Sep-14  | Aug   | 541,241                        | 1,77                                 |
|    |                      | 00-Jan-00  | Sept  | -                              |                                      |
|    |                      | 00-Jan-00  | Oct   |                                |                                      |
|    |                      | 00-Jan-00  | Nov   |                                |                                      |
|    |                      | 00-Jan-00  | Dec   | -                              | -                                    |
|    |                      | SUBMISSION | MONTH | Invoices paid after<br>30 days | Invoices older than 30 days not paid |
|    | 1                    | 06-Mar-14  | Jan   | 702,563                        | 35,72                                |
|    |                      | 24-Mar-14  | Feb   | 2,754,309                      | 98                                   |
|    |                      | 25-Apr-14  | Mar   | 203,672                        | 2,22                                 |
|    |                      | 28-May-14  | Apr   | 2,268                          | 1,27                                 |
|    |                      | 30-Jun-14  | May   | 294,920                        | 98                                   |
| 18 | Lobour               | 22-Jul-14  | June  | 36,337                         | 98                                   |
| 10 | Labour               | 21-Aug-14  | July  | 30,872,701                     | 98                                   |
|    |                      | 19-Sep-14  | Aug   | 579,393                        | 98                                   |
|    |                      | 00-Jan-00  | Sept  |                                |                                      |
|    |                      | 00-Jan-00  | Oct   |                                |                                      |
|    |                      | 00-Jan-00  | Nov   | - 1                            |                                      |
|    |                      | 00-Jan-00  | Dec   |                                |                                      |
|    |                      | SUBMISSION | MONTH | Invoices paid after<br>30 days | Invoices older than 30 days not paid |
|    |                      | 15-Jul-14  | Jan   | 265,122                        |                                      |
|    |                      | 18-Mar-14  | Feb   | 500,071                        | 587,41                               |
|    |                      | 11-Apr-14  | Mar   | 2,051,587                      | 5,610,46                             |
|    |                      | 09-May-14  | Apr   | 8,773,877                      | -                                    |