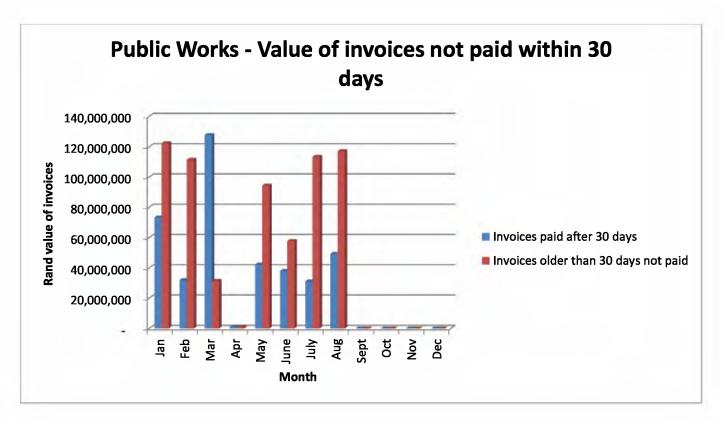

|   |                           | 00-Jan-00  | Dec   | - 1                            | _                                    |
|---|---------------------------|------------|-------|--------------------------------|--------------------------------------|
|   |                           | SUBMISSION | MONTH | Invoices paid after<br>30 days | Invoices older than 30 days not paid |
|   |                           | 07-Feb-14  | Jan   | 73,338,866                     | 122,423,2                            |
|   |                           | 07-Mar-14  | Feb   | 32,025,361                     | 111,493,84                           |
|   |                           | 07-Apr-14  | Mar   | 127,824,693                    | 31,490,4                             |
|   |                           | 08-May-14  | Apr   | 1,263,860                      | 1,132,8                              |
|   |                           | 06-Jun-14  | May   | 42,270,413                     | 94,450,4                             |
| 7 | Public Works              | 07-Jul-14  | June  | 38,058,255                     | 57,851,4                             |
| 1 | Public Works              | 07-Aug-14  | July  | 31,146,324                     | 113,444,0                            |
|   |                           | 08-Aug-14  | Aug   | 49,363,856                     | 117,211,7                            |
|   |                           | 00-Jan-00  | Sept  |                                |                                      |
|   |                           | 00-Jan-00  | Oct   | - 1                            |                                      |
|   |                           | 00-Jan-00  | Nov   | -                              |                                      |
|   |                           | 00-Jan-00  | Dec   | -                              |                                      |
|   |                           | SUBMISSION | MONTH | Invoices paid after<br>30 days | Invoices older than 3 days not paid  |
|   |                           | 22-Jul-14  | Jan   | -                              |                                      |
|   |                           | 22-Jul-14  | Feb   |                                |                                      |
|   |                           | 23-Jul-14  | Mar   | 381,851                        |                                      |
|   |                           | 22-Jul-14  | Apr   | 223,527                        |                                      |
|   |                           | 22-Jul-14  | May   | 546,938                        |                                      |
| 8 | Women, Children and       | 22-Jul-14  | June  | 44,136                         |                                      |
| 0 | People with Disabilities  | 11-Aug-14  | July  | 17,866                         |                                      |
|   | 1 copie with Bleabilities | 18-Sep-14  | Aug   | 11,113                         |                                      |
|   |                           | 00-Jan-00  | Sept  |                                |                                      |
|   |                           | 00-Jan-00  | Oct   |                                |                                      |
|   |                           | 00-Jan-00  | Nov   | - 1                            |                                      |
|   |                           | 00-Jan-00  | Dec   | -                              |                                      |
|   |                           | SUBMISSION | MONTH | Invoices paid after 30 days    | Invoices older than 3 days not paid  |
|   |                           | 07-Feb-14  | Jan   | 1,064,025                      |                                      |
|   |                           | 05-Mar-14  | Feb   | -                              |                                      |
|   |                           | 07-Apr-14  | Mar   | 40                             |                                      |
|   |                           | 06-May-14  | Apr   |                                |                                      |