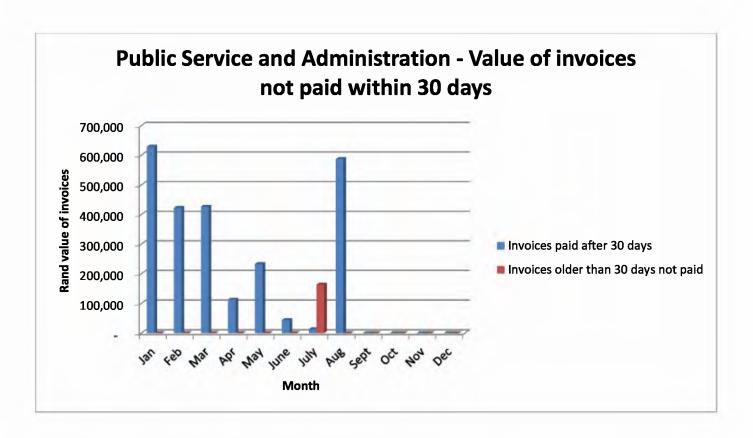

|    |                         | 00-Jan-00  | Dec   | -                              | -                                    |
|----|-------------------------|------------|-------|--------------------------------|--------------------------------------|
|    |                         | SUBMISSION | MONTH | Invoices paid after<br>30 days | Invoices older than 30 days not paid |
|    |                         | 11-Feb-14  | Jan   | 629,464                        |                                      |
|    |                         | 07-Mar-14  | Feb   | 422,916                        | -                                    |
|    |                         | 04-Apr-14  | Mar   | 426,841                        | -                                    |
|    |                         | 06-May-14  | Apr   | 113,027                        | -                                    |
|    |                         | 06-Jun-14  | May   | 233,142                        | +                                    |
| 10 | Public Service and      | 04-Jul-14  | June  | 44,168                         |                                      |
| 12 | Administration          | 06-Aug-14  | July  | 13,392                         | 163,93                               |
|    | , tarrimotration        | 05-Sep-14  | Aug   | 587,559                        | 4                                    |
|    |                         | 00-Jan-00  | Sept  |                                | -                                    |
|    |                         | 00-Jan-00  | Oct   | - 1                            | _                                    |
|    |                         | 00-Jan-00  | Nov   | -                              |                                      |
|    | 3                       | 00-Jan-00  | Dec   | -                              | -                                    |
|    |                         | SUBMISSION | MONTH | Invoices paid after<br>30 days | Invoices older than 30 days not paid |
|    |                         | 07-Feb-14  | Jan   | 11,100                         |                                      |
|    |                         | 07-Mar-14  | Feb   | -                              | -                                    |
|    |                         | 07-Apr-14  | Mar   | 2,367                          | -                                    |
|    |                         | 06-May-14  | Apr   | 545,566                        | -                                    |
|    |                         | 09-Jun-14  | May   | 112,354                        | -                                    |
| 13 | Statistics South Africa | 07-Jul-14  | June  | -                              |                                      |
| 13 | Statistics South Airica | 07-Aug-14  | July  |                                |                                      |
|    |                         | 05-Sep-14  | Aug   | -                              | -                                    |
|    |                         | 00-Jan-00  | Sept  | -                              |                                      |
|    |                         | 00-Jan-00  | Oct   | -                              | -                                    |
|    |                         | 00-Jan-00  | Nov   | - 1                            |                                      |
|    |                         | 00-Jan-00  | Dec   |                                |                                      |
|    |                         | SUBMISSION | MONTH | Invoices paid after 30 days    | Invoices older than 30 days not paid |
|    |                         | 04-Feb-14  | Jan   | 212,600                        |                                      |
|    |                         | 04-Mar-14  | Feb   | 2,025                          | _                                    |
|    |                         | 04-Apr-14  | Mar   |                                | -                                    |
|    |                         | 13-May-14  | Apr   | 2,554,912                      |                                      |
|    | •                       |            |       |                                |                                      |