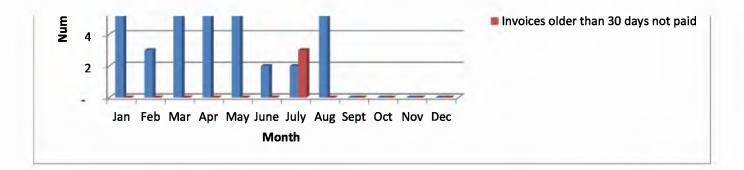

|    |                         | 00-Jan-00  | Dec   | -                              | -                                    |
|----|-------------------------|------------|-------|--------------------------------|--------------------------------------|
|    |                         | SUBMISSION | MONTH | Invoices paid after<br>30 days | Invoices older than 30 days not paid |
|    |                         | 11-Feb-14  | Jan   | 629,464                        |                                      |
|    |                         | 07-Mar-14  | Feb   | 422,916                        | -                                    |
|    |                         | 04-Apr-14  | Mar   | 426,841                        | -                                    |
|    |                         | 06-May-14  | Apr   | 113,027                        | -                                    |
|    |                         | 06-Jun-14  | May   | 233,142                        | +                                    |
| 10 | Public Service and      | 04-Jul-14  | June  | 44,168                         |                                      |
| 12 | Administration          | 06-Aug-14  | July  | 13,392                         | 163,93                               |
|    | , tarrimotration        | 05-Sep-14  | Aug   | 587,559                        | 4                                    |
|    |                         | 00-Jan-00  | Sept  |                                | -                                    |
|    |                         | 00-Jan-00  | Oct   | - 1                            | _                                    |
|    |                         | 00-Jan-00  | Nov   | -                              |                                      |
|    | 3                       | 00-Jan-00  | Dec   | -                              | -                                    |
|    |                         | SUBMISSION | MONTH | Invoices paid after<br>30 days | Invoices older than 30 days not paid |
|    |                         | 07-Feb-14  | Jan   | 11,100                         |                                      |
|    |                         | 07-Mar-14  | Feb   | -                              | -                                    |
|    |                         | 07-Apr-14  | Mar   | 2,367                          | -                                    |
|    |                         | 06-May-14  | Apr   | 545,566                        | -                                    |
|    |                         | 09-Jun-14  | May   | 112,354                        | -                                    |
| 13 | Statistics South Africa | 07-Jul-14  | June  | -                              |                                      |
| 13 | Statistics South Airica | 07-Aug-14  | July  |                                |                                      |
|    |                         | 05-Sep-14  | Aug   | -                              | -                                    |
|    |                         | 00-Jan-00  | Sept  | -                              |                                      |
|    |                         | 00-Jan-00  | Oct   | -                              | -                                    |
|    |                         | 00-Jan-00  | Nov   | - 1                            |                                      |
|    |                         | 00-Jan-00  | Dec   |                                |                                      |
|    |                         | SUBMISSION | MONTH | Invoices paid after 30 days    | Invoices older than 30 days not paid |
|    |                         | 04-Feb-14  | Jan   | 212,600                        |                                      |
|    |                         | 04-Mar-14  | Feb   | 2,025                          | _                                    |
|    |                         | 04-Apr-14  | Mar   |                                | -                                    |
|    |                         | 13-May-14  | Apr   | 2,554,912                      |                                      |
|    | •                       |            |       |                                |                                      |