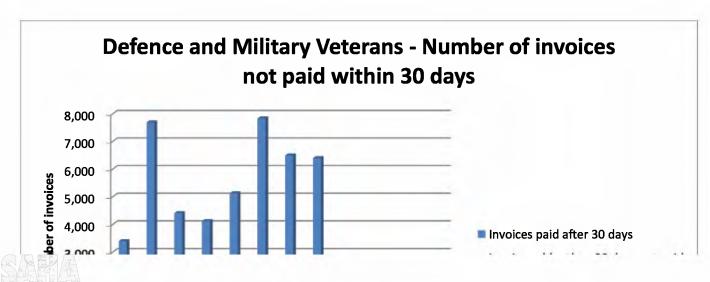

|           |                           | 00-Jan-00  | Dec   |                             |                                      |
|-----------|---------------------------|------------|-------|-----------------------------|--------------------------------------|
|           |                           | SUBMISSION | MONTH | Invoices paid after 30 days | Invoices older than 30 days not paid |
|           |                           | 07-Feb-14  | Jan   | 57,448,786                  | 597,634                              |
|           |                           | 07-Mar-14  | Feb   | 75,936,530                  | 11,215                               |
|           |                           | 03-Apr-14  | Mar   | 34,663,596                  | 137,020                              |
|           |                           | 06-May-14  | Apr   | 460,768,958                 | 300,548                              |
|           |                           | 09-Jun-14  | May   | 47,384,979                  | 34,869                               |
| 22        | Defence and Military      | 07-Jul-14  | June  | 44,947,473                  | 268,923                              |
| <b>ZZ</b> | Veterans                  | 07-Aug-14  | July  | 40,495,124                  | 2,381,754                            |
|           | Votorano                  | 08-Sep-14  | Aug   | 57,096,854                  | 379,322                              |
|           |                           | 00-Jan-00  | Sept  |                             | -                                    |
|           |                           | 00-Jan-00  | Oct   | - 1                         |                                      |
|           |                           | 00-Jan-00  | Nov   | -                           | -                                    |
|           |                           | 00-Jan-00  | Dec   | -                           | -                                    |
|           |                           | SUBMISSION | MONTH | Invoices paid after 30 days | Invoices older than 30 days not paid |
|           | N 4                       | 07-Feb-14  | Jan   | 1,571,424                   | 370,564                              |
|           |                           | 13-Mar-14  | Feb   | 301,115                     | 877,134                              |
|           |                           | 08-Apr-14  | Mar   | 951,911                     | 101,418                              |
|           |                           | 06-May-14  | Apr   | 43,459                      | 1,261,174                            |
|           |                           | 06-Jun-14  | May   | 1,142,227                   | 1,115,068                            |
|           | Independent Police        | 08-Jul-14  | June  | 360,284                     | 851,182                              |
| 23        | Investigative Directorate | 07-Aug-14  | July  | 668,568                     | 328,256                              |
|           | Investigative Directorate | 11-Sep-14  | Aug   | 657,149                     | 260,975                              |
|           |                           | 00-Jan-00  | Sept  | -                           | -                                    |
|           |                           | 00-Jan-00  | Oct   |                             |                                      |
|           |                           | 00-Jan-00  | Nov   | - 1                         |                                      |
|           |                           | 00-Jan-00  | Dec   |                             |                                      |
|           |                           | SUBMISSION | MONTH | Invoices paid after 30 days | Invoices older than 30 days not paid |
|           |                           | 07-Feb-14  | Jan   | 61,233,066                  | 25,503,332                           |
|           |                           | 10-Mar-14  | Feb   | 19,999,004                  | 23,262,121                           |
|           |                           | 07-Apr-14  | Mar   | 32,208,804                  | 23,766,662                           |
|           |                           | 12-May-14  | Apr   | 12,138,050                  | 27,184,306                           |