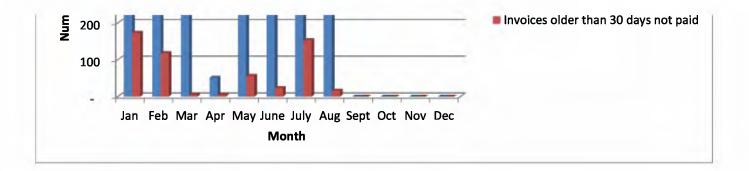

| 1 |            |                            | 09-Jun-14  | May   | 664,811                        | 58,127                               |
|---|------------|----------------------------|------------|-------|--------------------------------|--------------------------------------|
|   | 19         | Social Development         | 08-Jul-14  | June  | 1,795,757                      | 728,363                              |
|   | 19         | Social Development         | 14-Aug-14  | July  | 667,187                        | - 1                                  |
|   |            |                            | 12-Sep-14  | Aug   | 216,230                        | -                                    |
|   |            |                            | 00-Jan-00  | Sept  | -                              |                                      |
|   |            |                            | 00-Jan-00  | Oct   | - 1                            | -                                    |
|   |            |                            | 00-Jan-00  | Nov   | +                              | -                                    |
|   |            |                            | 00-Jan-00  | Dec   | -                              | -                                    |
|   |            |                            | SUBMISSION | MONTH | Invoices paid after<br>30 days | Invoices older than 30 days not paid |
|   |            |                            | 28-Feb-14  | Jan   | 2,199,033                      | 933,879                              |
|   |            |                            | 05-Mar-14  | Feb   | 1,629,390                      | 214,397                              |
|   |            |                            | 09-Apr-14  | Mar   | 2,036,282                      | 17,935                               |
|   |            |                            | 23-May-14  | Apr   | 235,048                        | 803,496                              |
|   |            |                            | 06-Jun-14  | May   | 1,627,130                      | 404,295                              |
|   | 20         | Sport and Recreation South | 10-Jul-14  | June  | 1,482,506                      | 89,919                               |
|   | 20         | Africa                     | 07-Aug-14  | July  | 1,601,739                      | 501,530                              |
|   |            |                            | 05-Sep-14  | Aug   | 1,524,999                      | 49,291                               |
|   |            |                            | 00-Jan-00  | Sept  |                                |                                      |
|   |            |                            | 00-Jan-00  | Oct   | -                              | ÷                                    |
|   |            |                            | 00-Jan-00  | Nov   | -                              | - 4                                  |
|   |            |                            | 00-Jan-00  | Dec   |                                |                                      |
|   |            |                            | SUBMISSION | MONTH | Invoices paid after 30 days    | Invoices older than 30 days not paid |
|   |            |                            | 04-Feb-14  | Jan   | 4,816,672                      |                                      |
|   |            |                            | 10-Mar-14  | Feb   | 1,419,992                      | <u>-</u>                             |
|   |            |                            | 10-Apr-14  | Mar   | 8,092,428                      |                                      |
|   |            |                            | 09-May-14  | Apr   | 1,335,110                      | -                                    |
|   |            |                            | 12-Jun-14  | May   | 4,835,826                      | -                                    |
|   | 21         | Correctional Services      | 09-Jul-14  | June  | 3,010,345                      | 4.00                                 |
|   | <b>∠</b> I | Correctional Services      | 12-Aug-14  | July  | 4,984,060                      | - 1                                  |
|   |            |                            | 05-Sep-14  | Aug   | 1,351,247                      |                                      |
|   |            |                            | 00-Jan-00  | Sept  | -                              |                                      |
|   |            |                            | 00-Jan-00  | Oct   |                                | -                                    |
|   |            |                            | 00-Jan-00  | Nov   | -21                            | 0.0                                  |