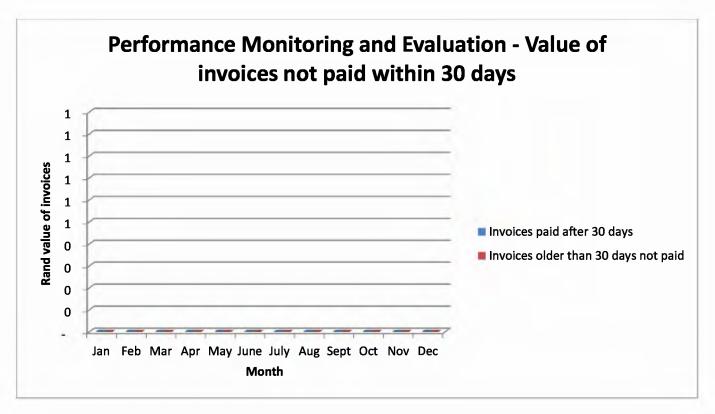

|   |                           | 00-Jan-00  | Dec   | - 1                            | _                                    |
|---|---------------------------|------------|-------|--------------------------------|--------------------------------------|
|   |                           | SUBMISSION | MONTH | Invoices paid after<br>30 days | Invoices older than 30 days not paid |
|   |                           | 07-Feb-14  | Jan   | 73,338,866                     | 122,423,2                            |
|   |                           | 07-Mar-14  | Feb   | 32,025,361                     | 111,493,84                           |
|   |                           | 07-Apr-14  | Mar   | 127,824,693                    | 31,490,4                             |
|   |                           | 08-May-14  | Apr   | 1,263,860                      | 1,132,8                              |
|   |                           | 06-Jun-14  | May   | 42,270,413                     | 94,450,4                             |
| 7 | Public Works              | 07-Jul-14  | June  | 38,058,255                     | 57,851,4                             |
| 1 | Public Works              | 07-Aug-14  | July  | 31,146,324                     | 113,444,0                            |
|   |                           | 08-Aug-14  | Aug   | 49,363,856                     | 117,211,7                            |
|   |                           | 00-Jan-00  | Sept  |                                |                                      |
|   |                           | 00-Jan-00  | Oct   | - 1                            |                                      |
|   |                           | 00-Jan-00  | Nov   | -                              |                                      |
|   |                           | 00-Jan-00  | Dec   | -                              |                                      |
|   |                           | SUBMISSION | MONTH | Invoices paid after<br>30 days | Invoices older than 3 days not paid  |
|   |                           | 22-Jul-14  | Jan   | -                              |                                      |
|   |                           | 22-Jul-14  | Feb   |                                |                                      |
|   |                           | 23-Jul-14  | Mar   | 381,851                        |                                      |
|   |                           | 22-Jul-14  | Apr   | 223,527                        |                                      |
|   |                           | 22-Jul-14  | May   | 546,938                        |                                      |
| 8 | Women, Children and       | 22-Jul-14  | June  | 44,136                         |                                      |
| 0 | People with Disabilities  | 11-Aug-14  | July  | 17,866                         |                                      |
|   | 1 copie with Bleabilities | 18-Sep-14  | Aug   | 11,113                         |                                      |
|   |                           | 00-Jan-00  | Sept  |                                |                                      |
|   |                           | 00-Jan-00  | Oct   |                                |                                      |
|   |                           | 00-Jan-00  | Nov   | - 1                            |                                      |
|   |                           | 00-Jan-00  | Dec   | -                              |                                      |
|   |                           | SUBMISSION | MONTH | Invoices paid after 30 days    | Invoices older than 3 days not paid  |
|   |                           | 07-Feb-14  | Jan   | 1,064,025                      |                                      |
|   |                           | 05-Mar-14  | Feb   | -                              |                                      |
|   |                           | 07-Apr-14  | Mar   | 40                             |                                      |
|   |                           | 06-May-14  | Apr   |                                |                                      |