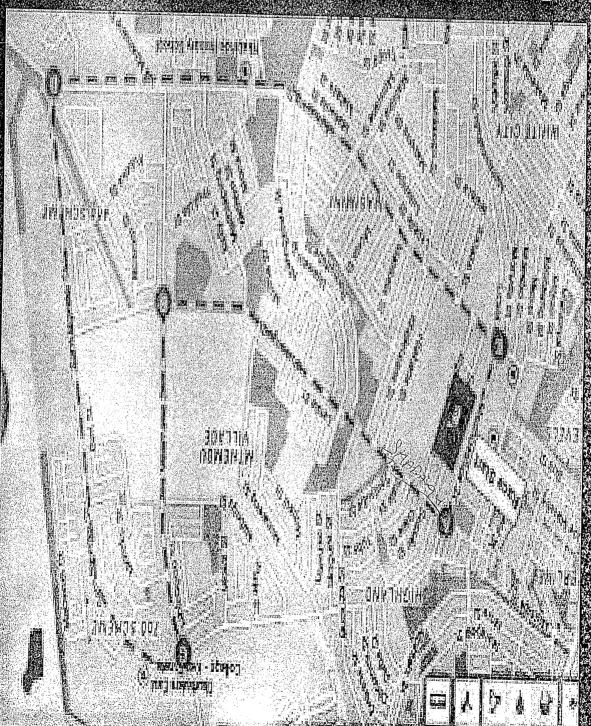

#### **SECTION 1 -EVENT DETAILS**

- 1.1 Name of Event: RUN EASTRAND LIFESTYLE EVENT
- 1.2 Nature/ Type of Event: 5 KILOMETRE FUN RUN AND EXPO EVENT
- 1.3 Event Venue/: MOSHOESHOE STREET, KWATHEMA, SPRINGS
- 1.4 Local Authority certified safe spectator capacity of the Venue: SPRINGS
- 1.5 Physical Address of Event Venue/ Stadium:
- 1.6 GPS Co-ordinates of Event Venue:

https://www.google.co.za/maps/place/Moshoeshoe+St,+Springs/@-26.2946691,28.3912487,17z/data=!3m1!4b1!4m2!3m1!1s0x1e9523ff0d5da2f1:0xcb87176d02a4ba43?hl=en

- 1.7 Day & Date of Event: SATURDAY06DECEMBER 2014
- 1.8 Scheduled Commencement Time of Event:07H00

Nearest SAPS Police Station: KWA-THEMA POLICE STATION